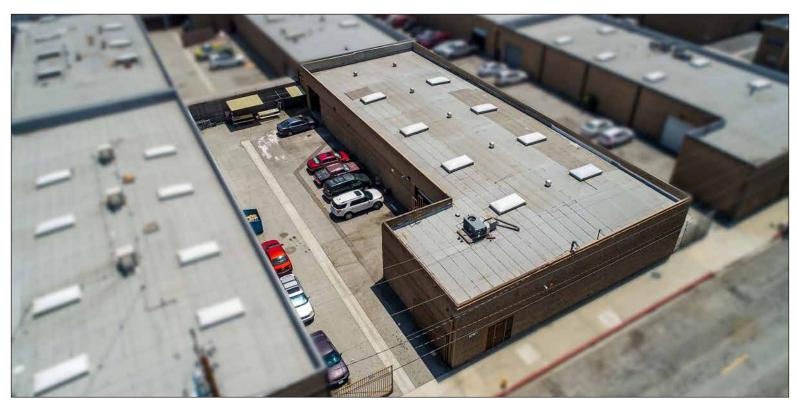

### 5760 S 2ND STREET, REAR UNIT, VERNON, CA 90058

#### PROPERTY HIGHLIGHTS

- Vernon warehouse/storage space
- Part of larger industrial complex
- 2 blocks east of Alameda St just north of Slauson Ave
- Minutes to DTLA, Fashion District & Arts District
- Ground level loading door
- Secure fenced parking lot Security cameras
- Lease rental: \$4,000 per month (\$1.05 per SF mod. gross)
- Available now!

### PROPERTY DETAILS

| Available Area3,800± Sq.Ft.   |
|-------------------------------|
| Land Area14,610± Sq.Ft.       |
| ZoneVEM                       |
| Year Built1981                |
| Construction Masonry          |
| Office Area None              |
| Restrooms None                |
| Parking5±                     |
| Ground Level Loading 1: 10x12 |
| Clear Ceiling Height:14'      |
| Power 400 Amps                |