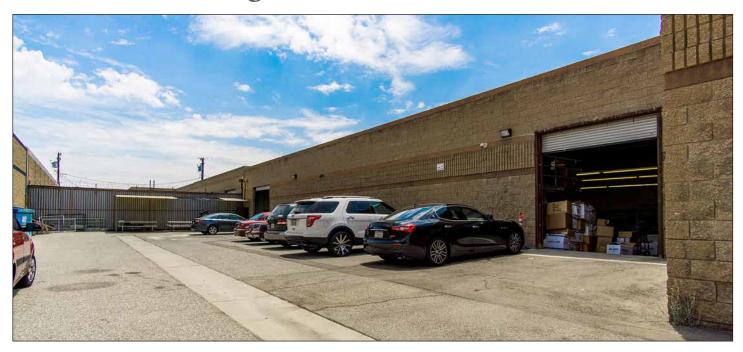

### 5760 S 2ND STREET, REAR UNIT, VERNON, CA 90058

#### PROPERTY HIGHLIGHTS

- Vernon warehouse/storage space
- Part of larger industrial complex
- 2 blocks east of Alameda St just north of Slauson Ave
- Minutes to DTLA, Fashion District & Arts District
- Ground level loading door
- Secure fenced parking lot Security cameras
- Lease rental: \$4,000 per month (\$1.05 per SF mod. gross)
- Available now!

### PROPERTY DETAILS

| Available Area3,800± Sq.Ft.   |
|-------------------------------|
| Land Area14,610± Sq.Ft.       |
| ZoneVEM                       |
| Year Built1981                |
| Construction Masonry          |
| Office Area None              |
| Restrooms None                |
| Parking5±                     |
| Ground Level Loading 1: 10x12 |
| Clear Ceiling Height:14'      |
| Power 400 Amps                |