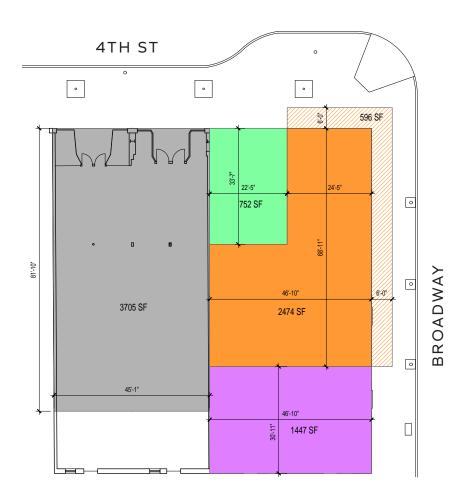

Ana, with the Artists Village and the restoration of historic buildings contributing to a renewed sense of community and cultural vibrancy. Efforts were made to attract a diverse mix of retail establishments, from boutiques to specialty stores. A diverse culinary scene, with a range of restaurants offering various cuisines catered to different tastes and attracted food enthusiasts from the surrounding areas.

Today, Downtown Santa Ana continues to evolve and is known for its vibrant arts and culture scene, with art galleries, studios, and creative spaces contributing to the overall atmosphere. This drew in a more eclectic mix of retailers catering to the artistic community which contributes to its unique identity within Orange County.











302-308 W 4TH ST

#### FLOOR PLAN OPTION 1



#### FLOOR PLAN OPTION 2



## Conceptual Renderings.

302-308 W 4TH ST // SANTA ANA







#### **Aerial Map**



The information above has been obtained from sources believed to be reliable. While we do not doubt its accuracy, we have not verified it and make no guarantee, warranty or representation about it. It is your responsibility to independently confirm its accuracy and completeness. Any projections, opinions, assumptions or estimates used are for example only and do not represent the current or future performance of the property. The value of this transaction to you depends on tax and other factors which should be evaluated by your tax, financial and legal advisors. You and your advisors should conduct a careful, independent investigation of the property to determine to your sat