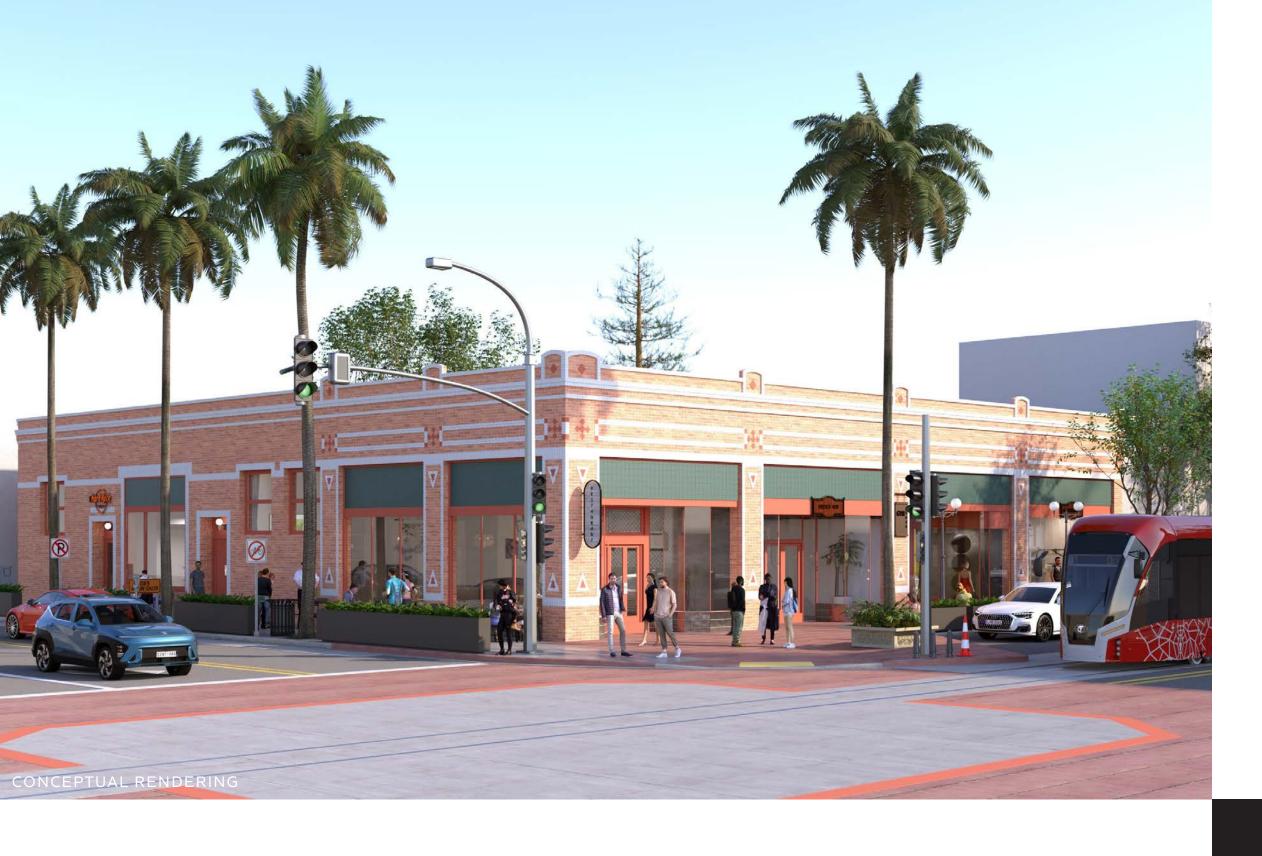

## Conceptual Renderings.

302-308 W 4TH ST // SANTA ANA

#### SANTA ANA / CALIFORNIA

Located in the heart of Downtown Santa Ana, the redevelopment draws inspiration from the historic district. The project strives to be the centerpiece of this ever-evolving neighborhood. The renovation will keep the historic character of the building while creating a modern, industrial retail and restaurant vibe. Key features include street-level retail and sidewalk dining areas to activate the pedestrian experience. A fresh way to experience familiar stomping grounds for Orange County natives, this dynamic redevelopment invites you to experience historic roots with the bold, upbeat energy of downtown Santa Ana.

#### PROPERTY HIGHLIGHTS

- Approximately 9,189 SF retail/restaurant space
- Situated in the core of rapidly growing downtown Santa Ana
- Offers great frontage to downtown's primary retail corridor
- Unique opportunity for locally sourced retailers and restauranteurs