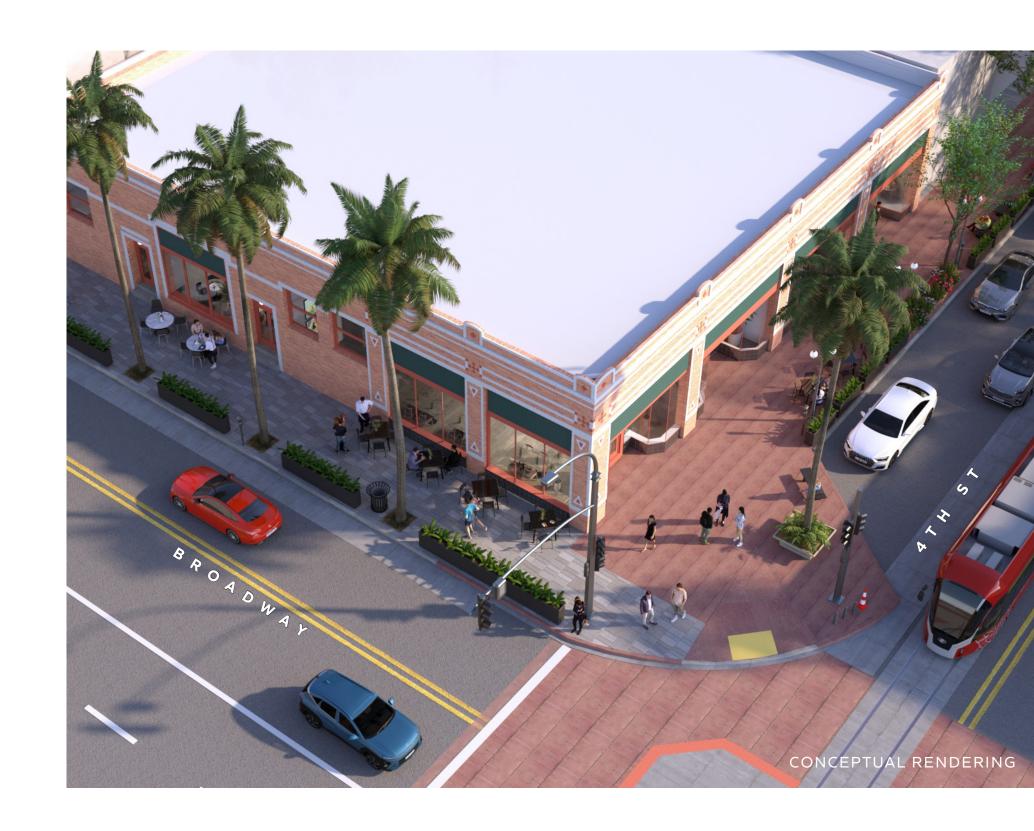

## Conceptual Renderings.

302-308 W 4TH ST // SANTA ANA

#### SANTA ANA / CALIFORNIA

Located in the heart of Downtown Santa Ana, the redevelopment draws inspiration from the historic district. The project strives to be the centerpiece of this ever-evolving neighborhood. The renovation will keep the historic character of the building while creating a modern, industrial retail and restaurant vibe. Key features include street-level retail and sidewalk dining areas to activate the pedestrian experience. A fresh way to experience familiar stomping grounds for Orange County natives, this dynamic redevelopment invites you to experience historic roots with the bold, upbeat energy of downtown Santa Ana.

#### PROPERTY HIGHLIGHTS

- Approximately 9,189 SF retail/restaurant space
- Situated in the core of rapidly growing downtown Santa Ana
- Offers great frontage to downtown's primary retail corridor
- Unique opportunity for locally sourced retailers and restauranteurs