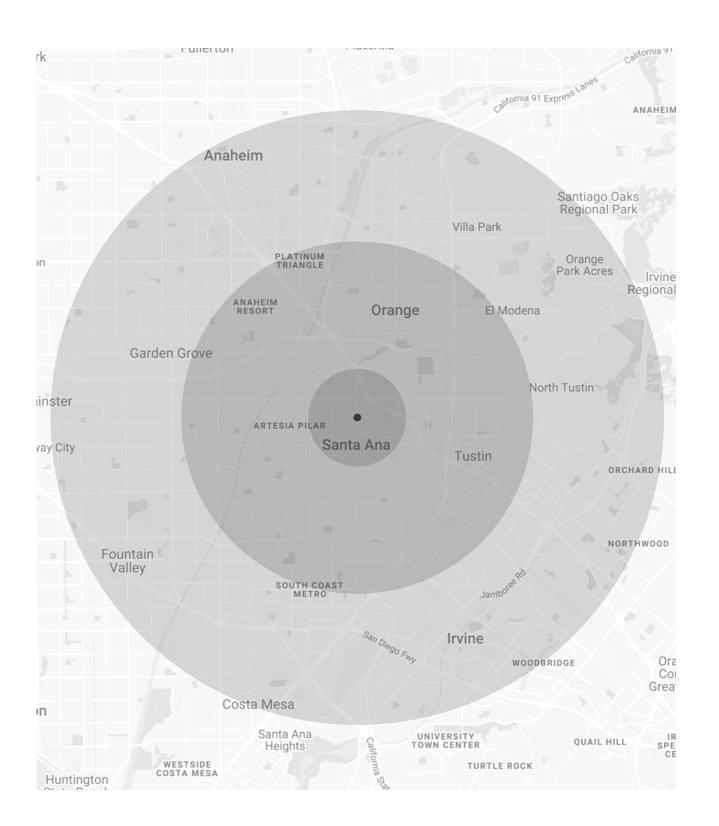

#### Area Demographics.

## 302-308 W 4TH ST SANTA ANA / CALIFORNIA

| Population                         | 1 Mile   | 3 Miles   | 5 Miles   |
|------------------------------------|----------|-----------|-----------|
| Estimated Population               | 58,190   | 321,198   | 665,372   |
| Forecasted Population (2027)       | 58,704   | 323,519   | 668,233   |
|                                    |          |           |           |
| Daytime Demos                      |          |           |           |
| Total Daytime Population           | 51,524   | 318,084   | 755,382   |
| Daytime Population Workers         | 19,609   | 150,839   | 416,210   |
| Median Household Income            |          |           |           |
| Estimated Median Household Income  | \$53,017 | \$75,858  | \$85,131  |
| Median Disposable Income           | \$45,121 | \$61,349  | \$68,924  |
| Avg Household Income               |          |           |           |
| Estimated Average Household Income | \$73,308 | \$100,171 | \$114,542 |
| Average Disposable Income          | \$57,845 | \$76,637  | \$85,074  |