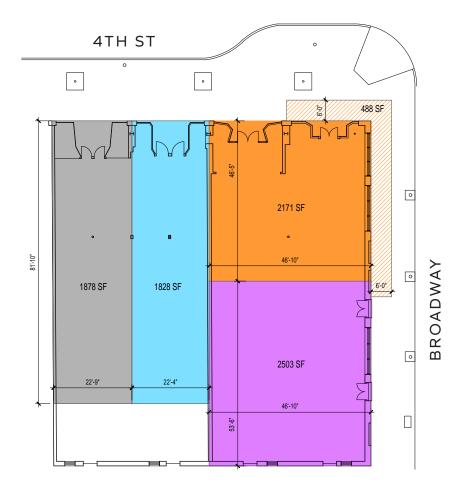

e and the restoration of historic buildings contributing to a renewed sense of community and cultural vibrancy. Efforts were made to attract a diverse mix of retail establishments, from boutiques to specialty stores. A diverse culinary scene, with a range of restaurants offering various cuisines catered to different tastes and attracted food enthusiasts from the surrounding areas.

Today, Downtown Santa Ana continues to evolve and is known for its vibrant arts and culture scene, with art galleries, studios, and creative spaces contributing to the overall atmosphere. This drew in a more eclectic mix of retailers catering to the artistic community which contributes to its unique identity within Orange County.











302-308 W 4TH ST

#### FLOOR PLAN OPTION 1



#### FLOOR PLAN OPTION 2



## Conceptual Renderings.

302-308 W 4TH ST // SANTA ANA







#### **Aerial Map**



The information above has been obtained from sources believed to be reliable. While we do not doubt its accuracy, we have not verified it and make no guarantee, warranty or representation about it. It is your responsibility to independently confirm its accuracy and completeness. Any projections, opinions, assumptions or estimates used are for example only and do not represent the current or future performance of the property. The value of this transaction to you depends on tax and other factors which should be evaluated by your tax, financial and legal advisors. You and your advisors should conduct a careful, independent investigation of the property to determine to your satisfaction the suitability of