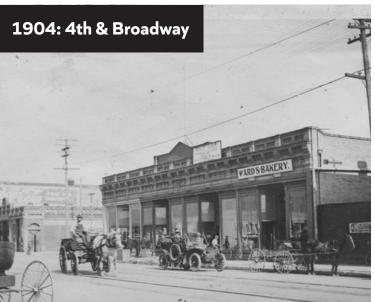

# The History.

In recent decades, efforts have been made to revitalize Downtown Santa Ana, with the Artists Village and the restoration of historic buildings contributing to a renewed sense of community and cultural vibrancy. Efforts were made to attract a diverse mix of retail establishments, from boutiques to specialty stores. A diverse culinary scene, with a range of restaurants offering various cuisines catered to different tastes and attracted food enthusiasts from the surrounding areas.

Today, Downtown Santa Ana continues to evolve and is known for its vibrant arts and culture scene, with art galleries, studios, and creative spaces contributing to the overall atmosphere. This drew in a more eclectic mix of retailers catering to the artistic community which contributes to its unique identity within Orange County.