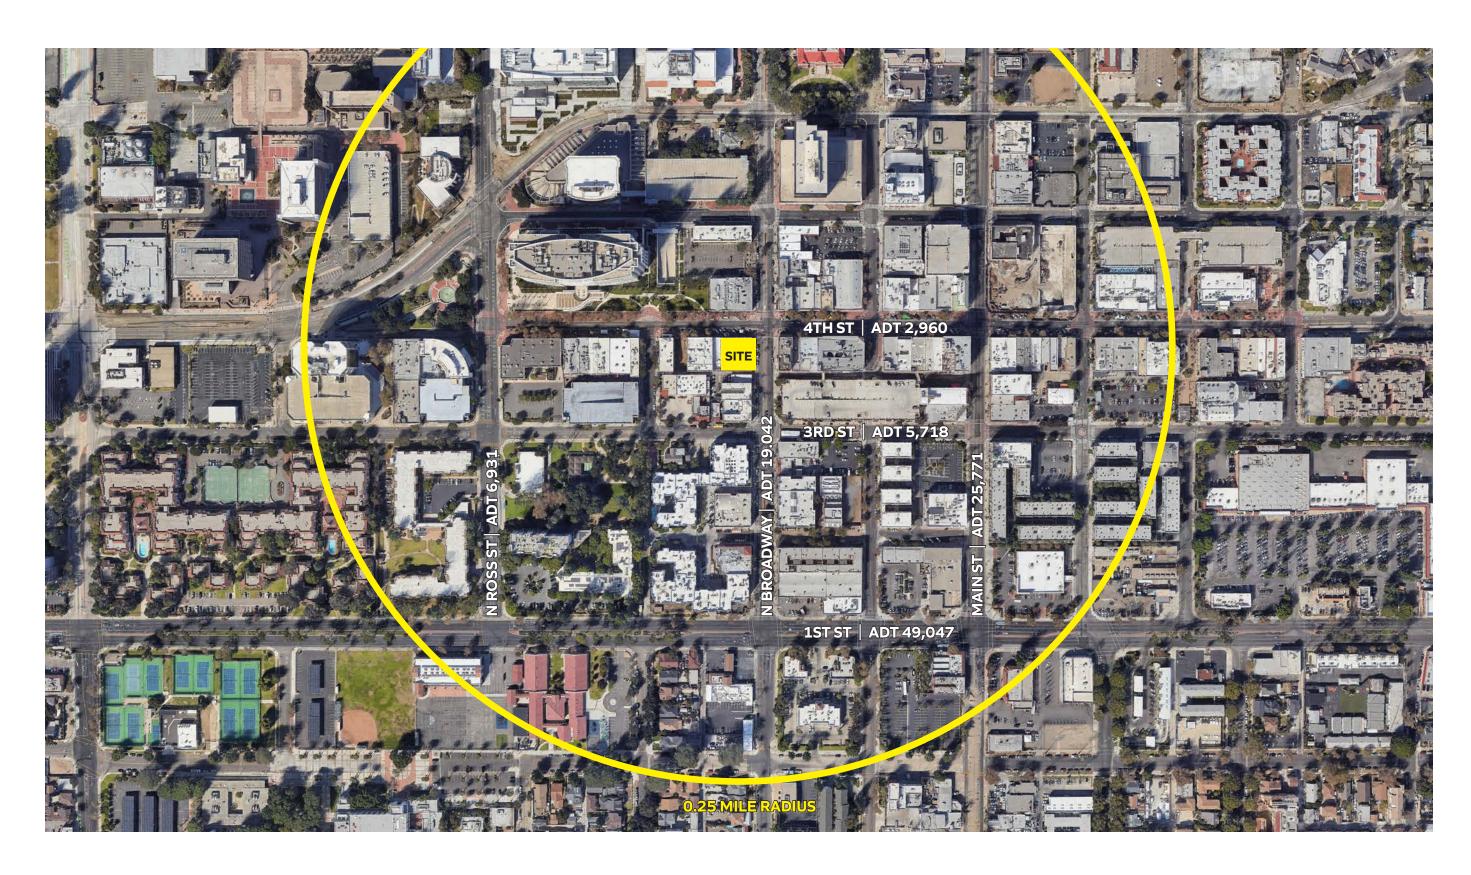

| 58,704   | 323,519   | 668,233   |
|                                    |          |           |           |
| Daytime Demos                      |          |           |           |
| Total Daytime Population           | 51,524   | 318,084   | 755,382   |
| Daytime Population Workers         | 19,609   | 150,839   | 416,210   |
| Median Household Income            |          |           |           |
| Estimated Median Household Income  | \$53,017 | \$75,858  | \$85,131  |
| Median Disposable Income           | \$45,121 | \$61,349  | \$68,924  |
| Avg Household Income               |          |           |           |
| Estimated Average Household Income | \$73,308 | \$100,171 | \$114,542 |
| Average Disposable Income          | \$57,845 | \$76,637  | \$85,074  |

## Traffic Map



# 302-308 W 4TH ST



Chris Hodgman

949.284.0223 chodgman@retailinsite.net Connor Stevens

949.490.1411 cstevens@retailinsite.net