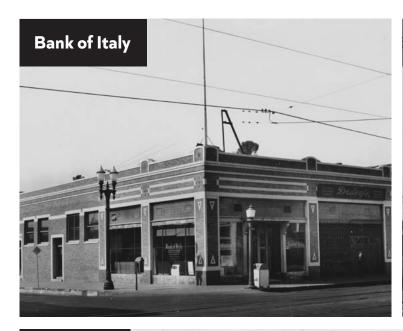

# The History.

In recent decades, efforts have been made to revitalize Downtown Santa Ana, with the Artists Village and the restoration of historic buildings contributing to a renewed sense of community and cultural vibrancy. Efforts were made to attract a diverse mix of retail establishments, from boutiques to specialty stores. A diverse culinary scene, with a range of restaurants offering various cuisines catered to different tastes and attracted food enthusiasts from the surrounding areas.

Today, Downtown Santa Ana continues to evolve and is known for its vibrant arts and culture scene, with art galleries, studios, and creative spaces contributing to the overall atmosphere. This drew in a more eclectic mix of retailers catering to the artistic community which contributes to its unique identity within Orange County.