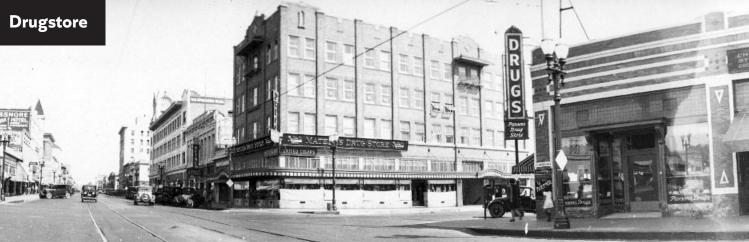

# The History.

In recent decades, efforts have been made to revitalize Downtown Santa Ana, with the Artists Village and the restoration of historic buildings contributing to a renewed sense of community and cultural vibrancy. Efforts were made to attract a diverse mix of retail establishments, from boutiques to specialty stores. A diverse culinary scene, with a range of restaurants offering various cuisines catered to different tastes and attracted food enthusiasts from the surrounding areas.

Today, Downtown Santa Ana continues to evolve and is known for its vibrant arts and culture scene, with art galleries, studios, and creative spaces contributing to the overall atmosphere. This drew in a more eclectic mix of retailers catering to the artistic community which contributes to its unique identity within Orange County.