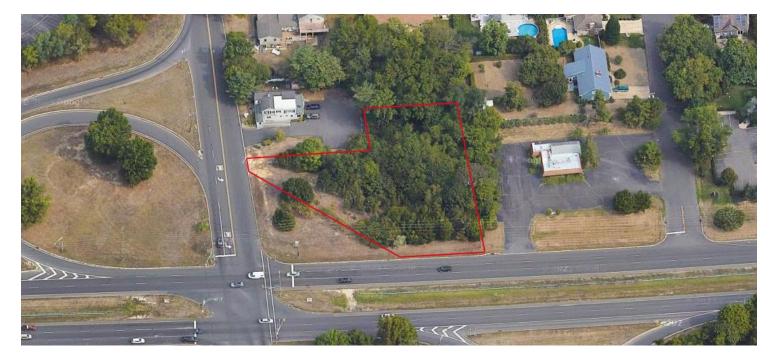

# ±1.31 Acres Commercial Land for Sale

±1.31 Acres (Block 192, Lot 7) TOTAL LOT SIZE

285' x 200' DIMENSIONS

OP-2 zoning

\$4,961.13 (2024) TAXES

Corner Traffic Light Location, Across from Wall High School

Permitted Uses Include Restaurants, Schools, Adult Day Care, Medical IDEAL USE

#### FOR SALE | 1572 ROUTE 138 | WALL, NJ