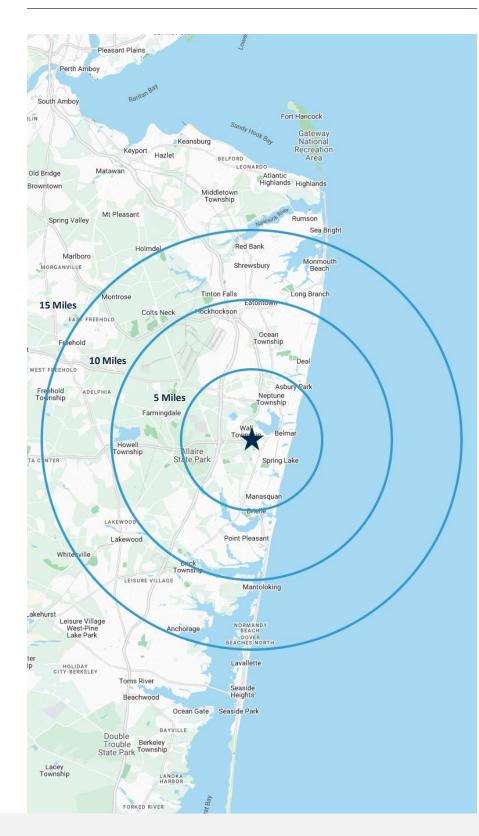

### **5 MILES**

- Total Population: 128,591
- Households: 55,740
- Median Household Income: \$114,996
- Average Household Size: 2.3
- Transportation to Work: 63,966
- Labor Force: 108,807

# **10 MILES**

- Total Population: 401,012
- Households: 152,789
- Median Household Income: \$112,343
- Average Household Size: 2.6
- Transportation to Work: 198,320
- Labor Force: 320,680

# **15 MILES**

- Total Population: 768,052
- Households: 283,432
- Median Household Income: \$119,213
- Average Household Size: 2.7
- Transportation to Work: 373,035
- Labor Force: 607,093

For additional property information or to arrange an inspection, please contact the exclusive brokers: