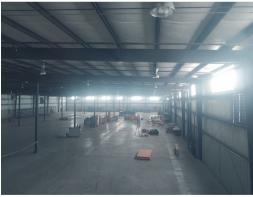

## AVAILABLE

26455 NEWBANKS RD. ABINGDON, VA 24210

- GREAT VISIBILITY AND EXCELLENT ACCESS TO EXIT 22 OFF I-81
- 2 LOADING DOCK DOORS WITH LEVELERS AND 16 FOOT HIGH DRIVE IN DOOR
- 6,334 SF OFFICE SPACE AND 55,916 SF OPEN SPACE FOR MANUFACTURING AND/OR WAREHOUSE TOTAL OF 62,250 SF
- GREAT BUSINESS OPPORTUNITY THAT OFFERS MODERN FACILITY, AMPLE OFFICE SPACE, HIGH CEILINGS, AND GREAT EXPOSURE.