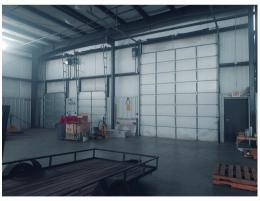

## AVAILABLE

26455 NEWBANKS RD. ABINGDON, VA 24210

- GREAT VISIBILITY AND EXCELLENT ACCESS TO EXIT 22 OFF I-81
- 2 LOADING DOCK DOORS WITH LEVELERS AND 16 FOOT HIGH DRIVE IN DOOR
- 6,334 SF OFFICE SPACE AND 55,916 SF OPEN SPACE FOR MANUFACTURING AND/OR WAREHOUSE TOTAL OF 62,250 SF
- GREAT BUSINESS OPPORTUNITY THAT OFFERS MODERN FACILITY, AMPLE OFFICE SPACE, HIGH CEILINGS, AND GREAT EXPOSURE.