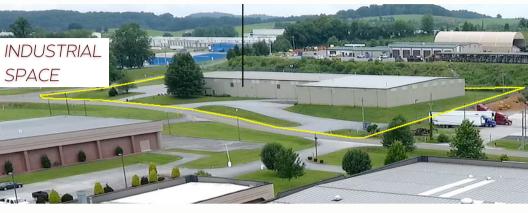

## AVAILABLE

26455 NEWBANKS RD. ABINGDON, VA 24210

- GREAT VISIBILITY AND EXCELLENT ACCESS TO EXIT 22 OFF I-81
- 2 LOADING DOCK DOORS WITH LEVELERS AND 16 FOOT HIGH DRIVE IN DOOR
- 6,334 SF OFFICE SPACE AND 55,916 SF OPEN SPACE FOR MANUFACTURING AND/OR WAREHOUSE TOTAL OF 62,250 SF
- GREAT BUSINESS OPPORTUNITY THAT OFFERS MODERN FACILITY, AMPLE OFFICE SPACE, HIGH CEILINGS, AND GREAT EXPOSURE.