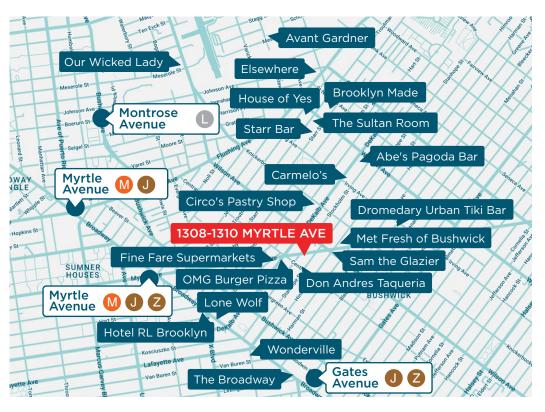

#### **NEIGHBORHOOD & TRANSPORTATION**

#### NEIGHBORHOOD TENANTS

- The Sultan Room
- **OMG Burger Pizza**
- Circo's Pastry Shop
- Dromedary Urban Tiki Bar
- The Broadway
- Our Wicked Lady
- Brooklyn Made
- Lone Wolf
- Avant Gardner
- Elsewhere
- Sam the Glazier
- Wonderville
- Hotel RL Brooklyn
- House of Yes
- Abe's Pagoda Bar
- Carmelo's
- Starr Bar
- Met Fresh of Bushwick
- Fine Fare Supermarkets
- Don Andres Taqueria

#### TRANSPORTATION

- 3 Min Walk at Central Avenue (0.1 mi)5 Min Walk at Knickerbocker Avenue (0.2 mi)
- 10 Min Walk at Kosciuszko Street (0.5 mi)
- 10 Min Walk at DeKalb Avenue (0.5 mi)
- 17 Min Walk at Gates Avenue (0.9 mi)