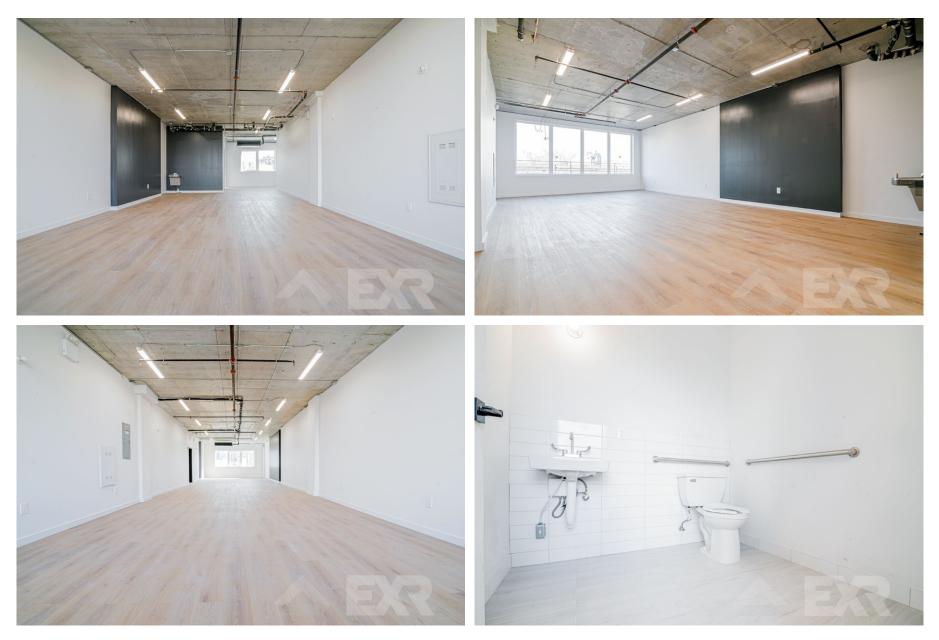

#### DESCRIPTION

Located in the white-hot part of Bushwick, Brooklyn, this brand new, ALL-COMMERCIAL building has TURN-KEY OFFICE SPACE(s): two spaces on the 3rd Floor with an ELEVATOR that can be leased separately or together. Steps from the Wyckoff Ave nightlife and the M subway train--express to/from Manhattan--catches out-front!

#### HIGHLIGHTS

- Hardwood Floors
- HVAC
- Natural Light
- Triple-Paned Windows (minimizes train sound)
- All-commercial building; NO residential tenants
- Landlord open to a variety of uses