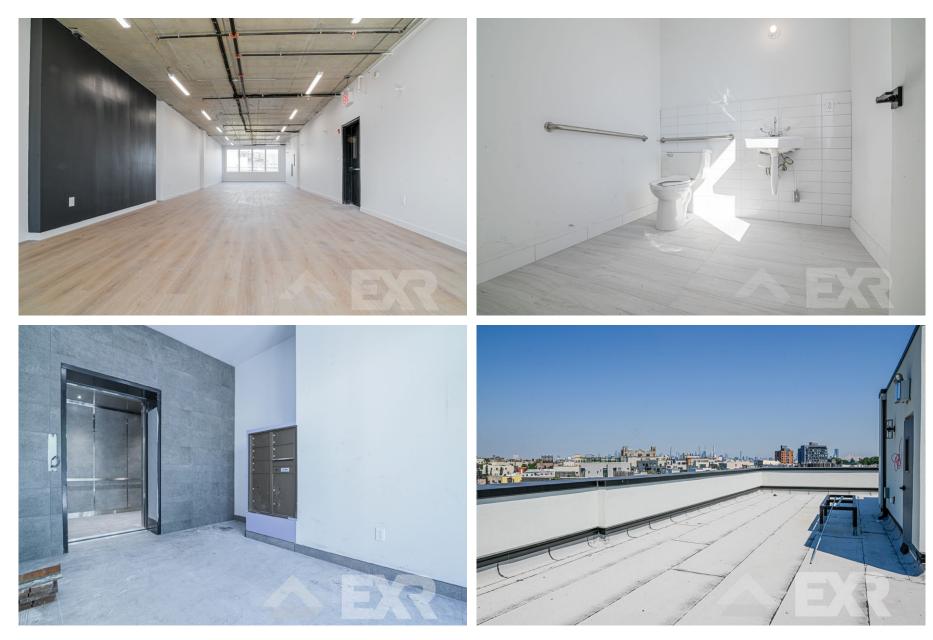

Located in the white-hot part of Bushwick, Brooklyn, this brand new, ALL-COMMERCIAL building has TURN-KEY OFFICE SPACE(s): two spaces on the 3rd Floor with an ELEVATOR that can be leased separately or together. Steps from the Wyckoff Ave nightlife and the M subway train--express to/from Manhattan--catches out-front!

#### HIGHLIGHTS

- Hardwood Floors
- HVAC
- Natural Light
- Triple-Paned Windows (minimizes train sound)
- All-commercial building; NO residential tenants
- Landlord open to a variety of uses

## **1308-1310 MYRTLE AVE**

#### **SPACE DETAILS**



## 1308-1310 MYRTLE AVE

#### **FLOOPLANS & DETAILS**

#### **3RD FLOOR**



# **1308-1310 MYRTLE AVE**

### **FLOOPLANS & DETAILS**

#### **3RD FLOOR**



# **1308-1310 MYRTLE AVE**

### **FLOOPLANS & DETAILS**

#### **3RD FLOOR**



## **1308-1310 MYRTLE AVE**

#### **NEIGHBORHOOD DEMOGRAPHICS**





POPULATION WITHIN 1-MILE RADIUS



AVERAGE POPULATION AGE



5.92%

PROJECTED POPULATION GROWTH '22-'27



\$82,627

AVERAGE HHI WITHIN 1-MILE RADIUS



TOTAL BUSINESSES WITHIN 1-MILE RADIUS



## 1308-1310 MYRTLE AVE

JZ

#### **NEIGHBORHOOD & TRANSPORTATION**

#### NEIGHBORHOOD TENANTS

- The Sultan Room
- **OMG Burger Pizza**
- Circo's Pastry Shop
- Dromedary Urban Tiki Bar
- The Broadway
- Our Wicked Lady
- Brooklyn Made
- Lone Wolf
- Avant Gardner
- Elsewhere
- Sam the Glazier
- Wonderville
- Hotel RL Brooklyn
- House of Yes
- Abe's Pagoda Bar
- Carmelo's
- Starr Bar
- Met Fresh of Bushwick
- Fine Fare Supermarkets
- Don Andres Taqueria

#### TRANSPORTATION

- 3 Min Walk at Central Avenue (0.1 mi)5 Min Walk at Knic