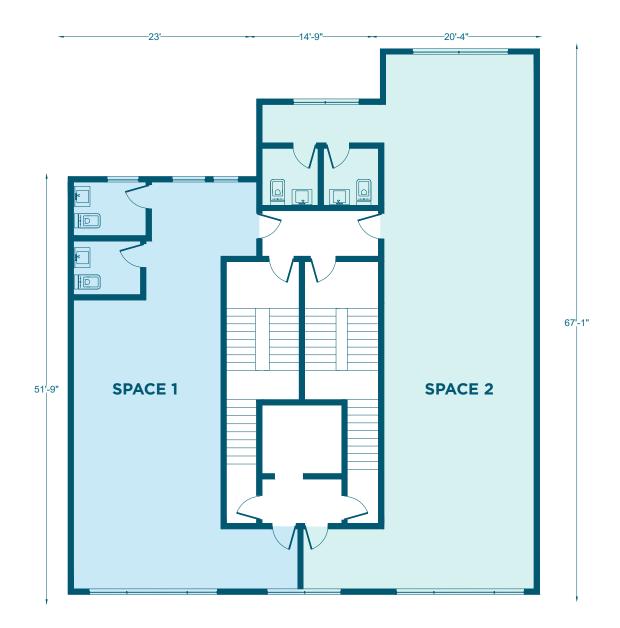

## SPACE

| AVAILABLE SPACES | 1,160-2,716 SF            |
|------------------|---------------------------|
| LOCATION         | Myrtle Ave & Stockholm St |
| CEILING HEIGHT   | 10 FT                     |
| FRONTAGE         | 32 FT                     |
| ZONING           | R6                        |
| DIMENSIONS       | 58.5' × 67'               |
| OCCUPANCY        | Immediate                 |
| ASKING PRICE     | \$40 PSF                  |

#### **3RD FLOOR**