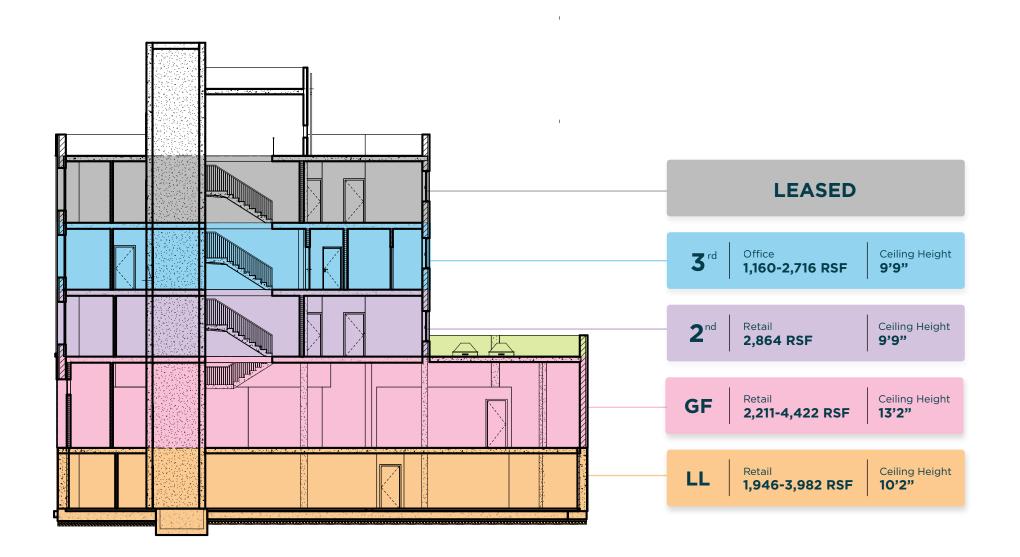

## SPACE

| AVAILABLE SPACES | 1,160-2,716 SF            |
|------------------|---------------------------|
| LOCATION         | Myrtle Ave & Stockholm St |
| CEILING HEIGHT   | 10 FT                     |
| FRONTAGE         | 32 FT                     |
| ZONING           | R6                        |
| DIMENSIONS       | 58.5' × 67'               |
| OCCUPANCY        | Immediate                 |
| ASKING PRICE     | \$40 PSF                  |

#### **3RD FLOOR**