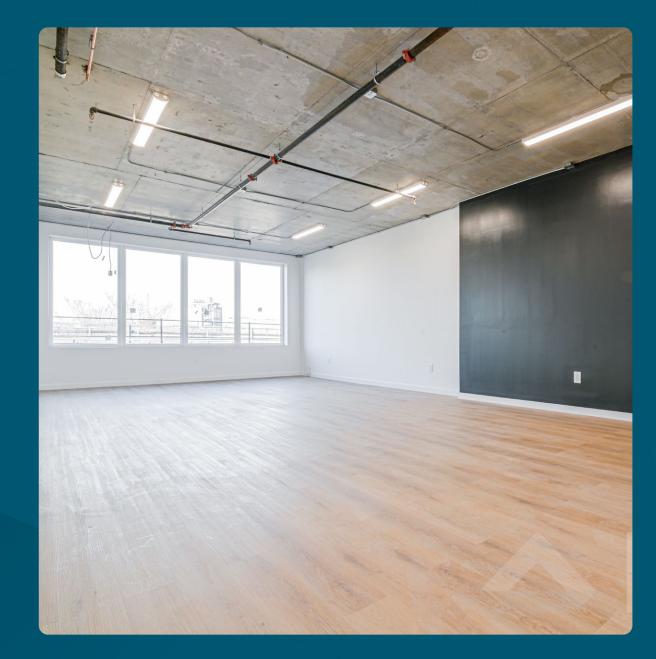

#### DESCRIPTION

Located in the white-hot part of Bushwick, Brooklyn, this brand new, ALL-COMMERCIAL building has TURN-KEY OFFICE SPACE(s): two spaces on the 3rd Floor with an ELEVATOR that can be leased separately or together. Steps from the Wyckoff Ave nightlife and the M subway train--express to/from Manhattan--catches out-front!

#### HIGHLIGHTS

- Hardwood Floors
- HVAC
- Natural Light
- Triple-Paned Windows (minimizes train sound)
- All-commercial building; NO residential tenants
- Landlord open to a variety of uses