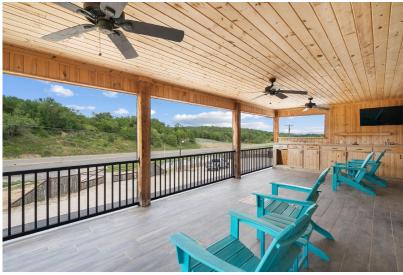

#### DESCRIPTION

Incredible Investment opportunity in Graham Texas. This multiple use facility features a gorgeous Air B & B with 3 bedrooms. It is adjoined by a fabulous bar area, that even though they are under the same roof, they have totally separate entries. Outside the bar there is a stage area, and multiple different areas to enjoy a cocktail and live music. Buyer has the potential to create all sorts of venues. This could be opened back up as a bar and music venue, it also has great potential for a wedding venue. The sky is the limit with a little imagination!

#### HIGHLIGHTS

- · GORGEOUS 3 BEDROOM AIR B & B
  - MULTIPLE USE FACILITY
    - · SEPARATE ENTRIES

- · 6,855 SF
- POTENTIAL FOR WEDDING VENUE
  - · BAR & MUSIC VENUE

## PROPERTY PHOTOS