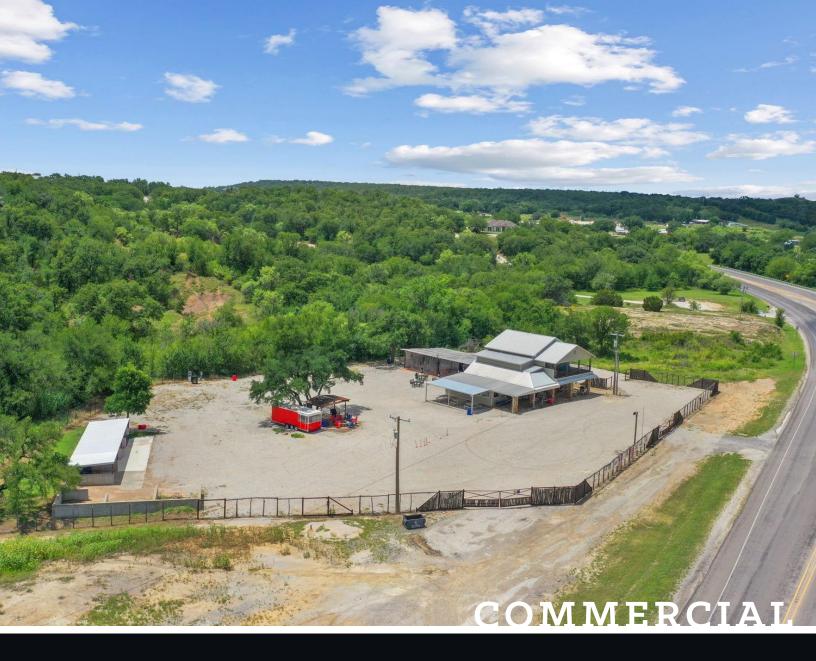

#### DESCRIPTION

Incredible Investment opportunity in Graham Texas. This multiple use facility features a gorgeous Air B & B with 3 bedrooms. It is adjoined by a fabulous bar area, that even though they are under the same roof, they have totally separate entries. Outside the bar there is a stage area, and multiple different areas to enjoy a cocktail and live music. Buyer has the potential to create all sorts of venues. This could be opened back up as a bar and music venue, it also has great potential for a wedding venue. The sky is the limit with a little imagination!

#### HIGHLIGHTS

- · GORGEOUS 3 BEDROOM AIR B & B
  - MULTIPLE USE FACILITY
    - · SEPARATE ENTRIES

- · 6,855 SF
- POTENTIAL FOR WEDDING VENUE
  - · BAR & MUSIC VENUE

## PROPERTY PHOTOS