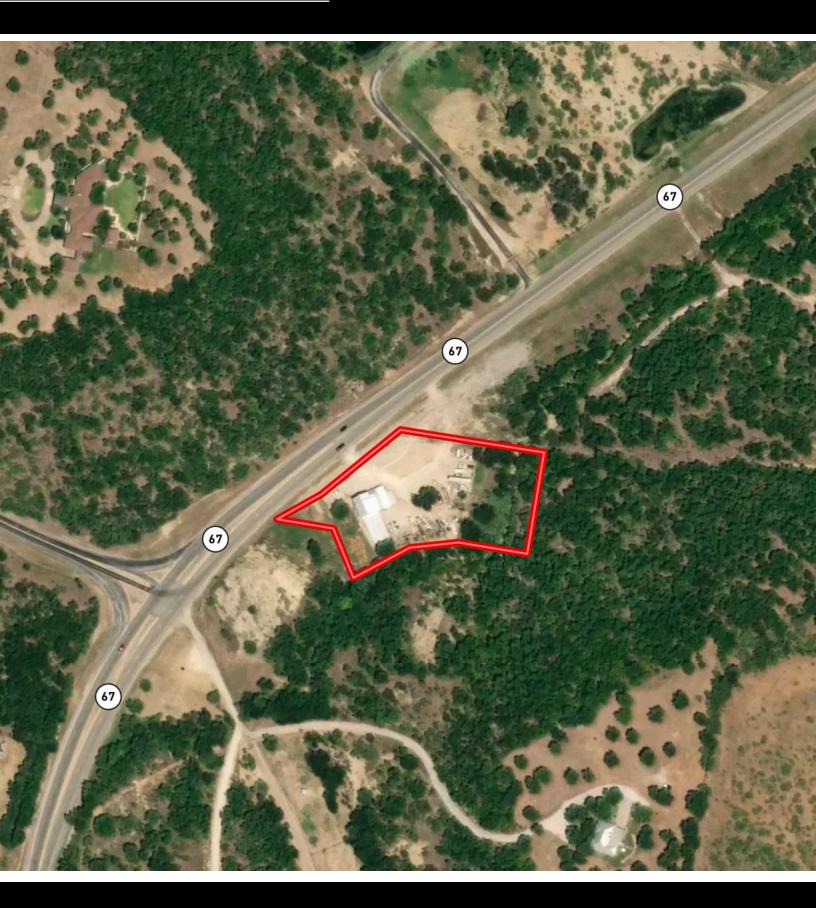

t potential for a wedding venue. The sky is the limit with a little imagination!

#### LOCATION

#### **OFFER SUMMARY**

| CITY          | Graham           | List Price | \$995,000            |
|---------------|------------------|------------|----------------------|
| County        | Young<br>FM Road | Lot Size   | 2.696 Acres          |
| Road Frontage |                  | Utilities  | Co-op Water, Propane |

#### HIGHLIGHTS

- · GORGEOUS 3 BEDROOM AIR B & B
  - MULTIPLE USE FACILITY
    - · SEPARATE ENTRIES

- · 6,855 SF
- POTENTIAL FOR WEDDING VENUE
  - · BAR & MUSIC VENUE

#### LISTING PRESENTED BY:



STEPHEN REICH 817-597-8884 stephen.reich@williamstrew.com





PROPERTY WEBSITE LINK: stephenreichgroup.com/20657205



## PROPERTY PHOTOS















## PROPERTY PHOTOS

















## LOCATION MAP