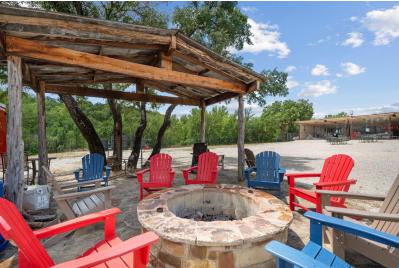

#### DESCRIPTION

Incredible Investment opportunity in Graham Texas. This multiple use facility features a gorgeous Air B & B with 3 bedrooms. It is adjoined by a fabulous bar area, that even though they are under the same roof, they have totally separate entries. Outside the bar there is a stage area, and multiple different areas to enjoy a cocktail and live music. Buyer has the potential to create all sorts of venues. This could be opened back up as a bar and music venue, it also has great potential for a wedding venue. The sky is the limit with a little imagination!

#### HIGHLIGHTS

- · GORGEOUS 3 BEDROOM AIR B & B
  - MULTIPLE USE FACILITY
    - · SEPARATE ENTRIES

- · 6,855 SF
- POTENTIAL FOR WEDDING VENUE
  - · BAR & MUSIC VENUE

## PROPERTY PHOTOS