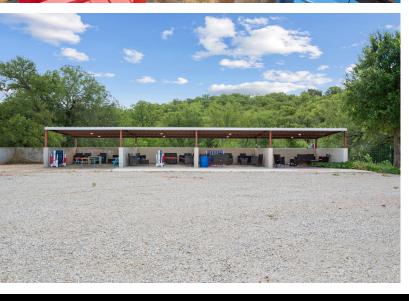

#### DESCRIPTION

Incredible Investment opportunity in Graham Texas. This multiple use facility features a gorgeous Air B & B with 3 bedrooms. It is adjoined by a fabulous bar area, that even though they are under the same roof, they have totally separate entries. Outside the bar there is a stage area, and multiple different areas to enjoy a cocktail and live music. Buyer has the potential to create all sorts of venues. This could be opened back up as a bar and music venue, it also has great potential for a wedding venue. The sky is the limit with a little imagination!

## PROPERTY PHOTOS