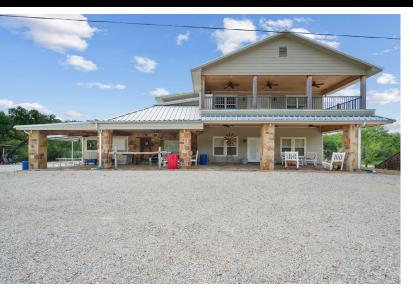

#### DESCRIPTION

Incredible Investment opportunity in Graham Texas. This multiple use facility features a gorgeous Air B & B with 3 bedrooms. It is adjoined by a fabulous bar area, that even though they are under the same roof, they have totally separate entries. Outside the bar there is a stage area, and multiple different areas to enjoy a cocktail and live music. Buyer has the potential to create all sorts of venues. This could be opened back up as a bar and music venue, it also has great potential for a wedding venue. The sky is the limit with a little imagination!

#### HIGHLIGHTS

- · GORGEOUS 3 BEDROOM AIR B & B
  - MULTIPLE USE FACILITY
    - · SEPARATE ENTRIES

- · 6,855 SF
- POTENTIAL FOR WEDDING VENUE
  - · BAR & MUSIC VENUE

## PROPERTY PHOTOS