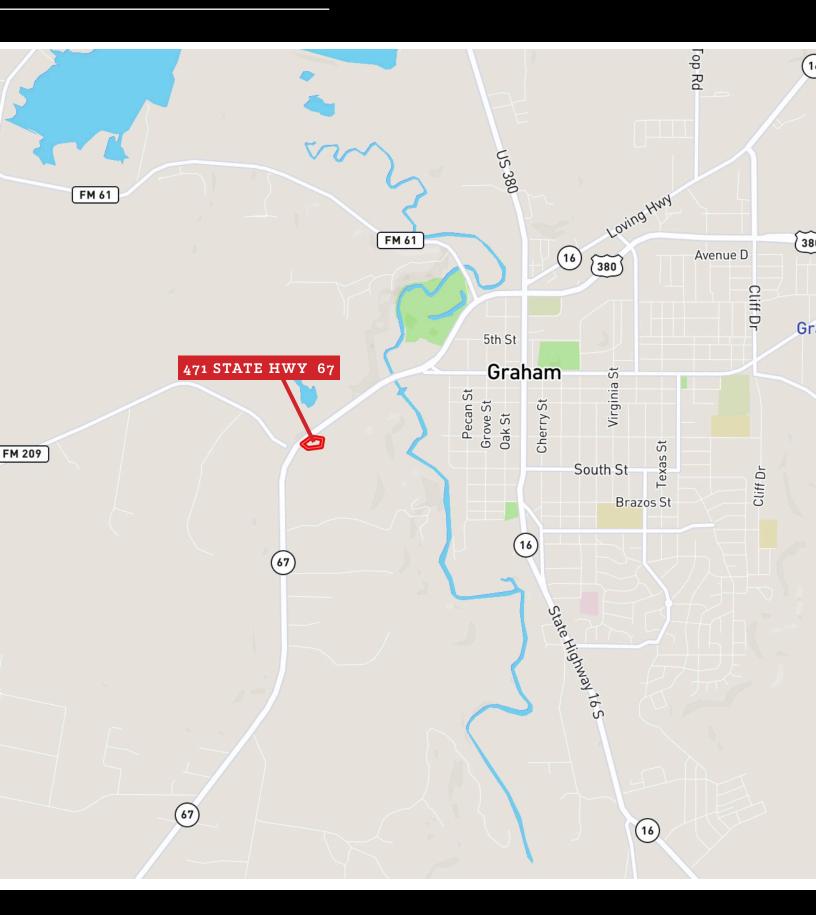

ding venue. The sky is the limit with a little imagination!

#### LOCATION

#### **OFFER SUMMARY**

| CITY          | Graham           | List Price | \$995,000            |
|---------------|------------------|------------|----------------------|
| County        | Young<br>FM Road | Lot Size   | 2.696 Acres          |
| Road Frontage |                  | Utilities  | Co-op Water, Propane |

#### HIGHLIGHTS

- · GORGEOUS 3 BEDROOM AIR B & B
  - MULTIPLE USE FACILITY
    - · SEPARATE ENTRIES

- · 6,855 SF
- POTENTIAL FOR WEDDING VENUE
  - · BAR & MUSIC VENUE

#### LISTING PRESENTED BY:



STEPHEN REICH 817-597-8884 stephen.reich@williamstrew.com





PROPERTY WEBSITE LINK: stephenreichgroup.com/20657205



## PROPERTY PHOTOS















## PROPERTY PHOTOS

















## LOCATION MAP