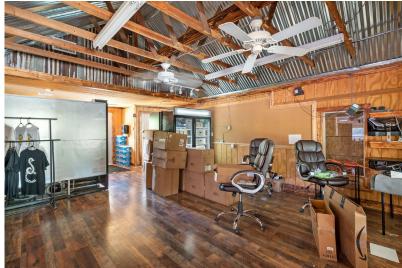

a bar and music venue, it also has great potential for a wedding venue. The sky is the limit with a little imagination!

#### LOCATION

#### **OFFER SUMMARY**

| CITY          | Graham           | List Price | \$995,000            |
|---------------|------------------|------------|----------------------|
| County        | Young<br>FM Road | Lot Size   | 2.696 Acres          |
| Road Frontage |                  | Utilities  | Co-op Water, Propane |

#### HIGHLIGHTS

- · GORGEOUS 3 BEDROOM AIR B & B
  - MULTIPLE USE FACILITY
    - · SEPARATE ENTRIES

- · 6,855 SF
- POTENTIAL FOR WEDDING VENUE
  - · BAR & MUSIC VENUE

#### LISTING PRESENTED BY:



STEPHEN REICH 817-597-8884 stephen.reich@williamstrew.com





PROPERTY WEBSITE LINK: stephenreichgroup.com/20657205



## PROPERTY PHOTOS















## PROPERTY PHOTOS

















## LOCATION MAP