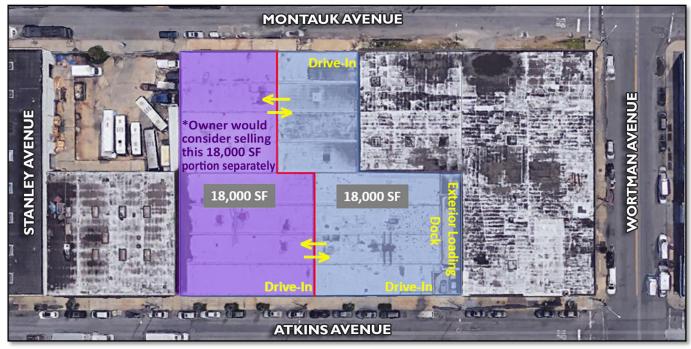

## BROOKLYN WAREHOUSE AVAILABLE FOR SALE - 1-STORY 18,000-36,000 SF

655-667 ATKINS AVENUE, BROOKLYN, NY 11208

**SIZE:** ONE STORY, 18,000-36,000 SF

STREET-TO-STREET ACCESS

**BLOCK / LOT:** 4523 / 18 & 22

ZONING: MI-I

**CEILING HEIGHT:** 14'

LOADING: I EXTERIOR LOADING DOCK

3 DRIVE-INS

**POWER:** 3,000 AMPS 3-PHASE

**SPRINKLER:** DRY SYSTEM

TRANSPORTATION: NEW LOTS AVENUE

23 SUBWAYS

**NEARBY:** BELT PARKWAY, JFK AIRPORT,