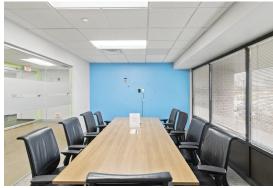

## 16,155 SF (Divisible)

Rate: \$17.50/SF + Electric

Great opportunity to sublease premium office space in Bensalem, PA. This office boasts an impressive 20 private offices and five conference rooms. It features striking glass exposure right off the elevator, two kitchenettes complete with a café seating area, a convenient coffee bar, a dedicated wellness room, and a variety of workstations catering to different working styles and team sizes. Furniture can also be made available.