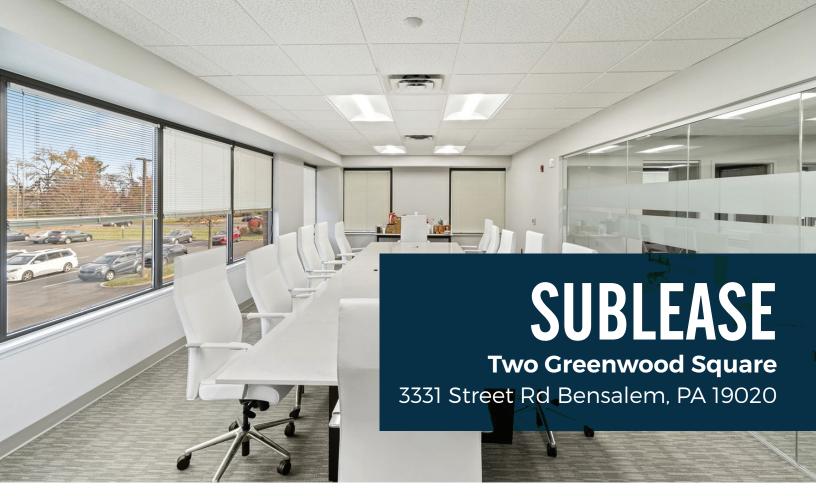

## 16,155 SF (Divisible)

Rate: \$17.50/SF + Electric

Great opportunity to sublease premium office space in Bensalem, PA. This office boasts an impressive 20 private offices and five conference rooms. It features striking glass exposure right off the elevator, two kitchenettes complete with a café seating area, a convenient coffee bar, a dedicated wellness room, and a variety of workstations catering to different working styles and team sizes. Furniture can also be made available.

## **FEATURES:**

- Sublease Expiration Date: November 2028
- Adjacent to Parx Casino
- 0.5 Mile to PA Turnpike and Route 1 Interchange
- Furniture Available
- Direct Elevator Exposure with Glass Reception Area