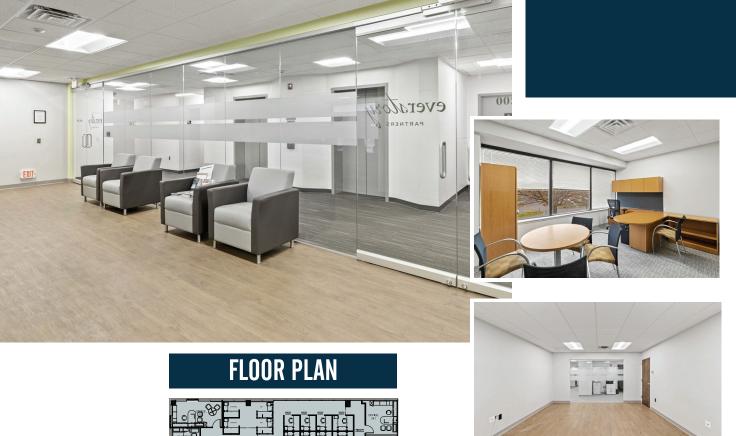

## 16,155 SF (Divisible)

Rate: \$17.50/SF + Electric

Great opportunity to sublease premium office space in Bensalem, PA. This office boasts an impressive 20 private offices and five conference rooms. It features striking glass exposure right off the elevator, two kitchenettes complete with a café seating area, a convenient coffee bar, a dedicated wellness room, and a variety of workstations catering to different working styles and team sizes. Furniture can also be made available.

## **FEATURES:**

- Sublease Expiration Date: November 2028
- Adjacent to Parx Casino
- 0.5 Mile to PA Turnpike and Route 1 Interchange
- Furniture Available
- Direct Elevator Exposure with Glass Reception Area