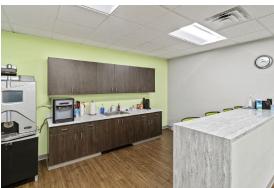

## 16,155 SF (Divisible)

Rate: \$17.50/SF + Electric

Great opportunity to sublease premium office space in Bensalem, PA. This office boasts an impressive 20 private offices and five conference rooms. It features striking glass exposure right off the elevator, two kitchenettes complete with a café seating area, a convenient coffee bar, a dedicated wellness room, and a variety of workstations catering to different working styles and team sizes. Furniture can also be made available.