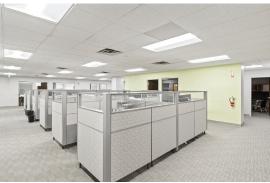

## 16,155 SF (Divisible)

Rate: \$17.50/SF + Electric

Great opportunity to sublease premium office space in Bensalem, PA. This office boasts an impressive 20 private offices and five conference rooms. It features striking glass exposure right off the elevator, two kitchenettes complete with a café seating area, a convenient coffee bar, a dedicated wellness room, and a variety of workstations catering to different working styles and team sizes. Furniture can also be made available.