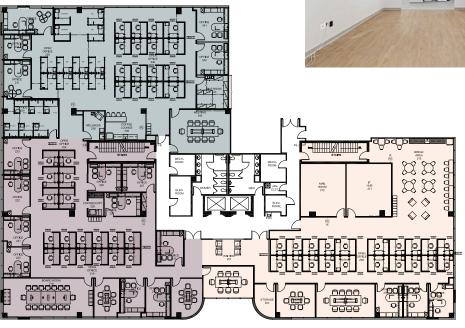

## 16,155 SF (Divisible)

Rate: \$17.50/SF + Electric

Great opportunity to sublease premium office space in Bensalem, PA. This office boasts an impressive 20 private offices and five conference rooms. It features striking glass exposure right off the elevator, two kitchenettes complete with a café seating area, a convenient coffee bar, a dedicated wellness room, and a variety of workstations catering to different working styles and team sizes. Furniture can also be made available.