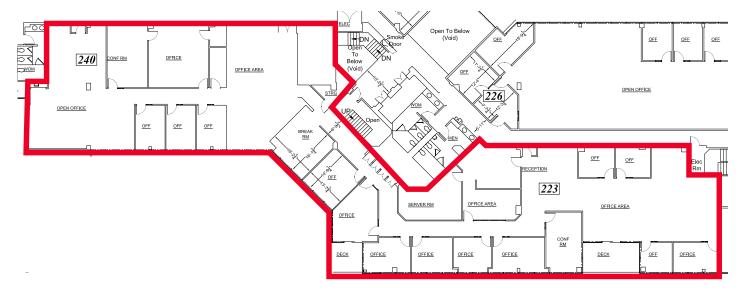

and more.

Pell Plaza has all the modern amenities and technologies that make this gorgeous setting the perfect home for a centrally located corporate office. Pell Plaza is also across U.S. 101 from the Hamilton S.M.A.R.T. train stop.

#### STEVEN LEONARD

Managing Director +1 415 722 1080 steven.leonard@cushwake.com LIC #00909604

#### WHITNEY STROTZ

Executive Managing Director +1 415 451 2406 whitney.strotz@cushwake.com LIC #01351397





# AMENITIES PELL PLAZA NOVATO





## AVAILABILITIES PELL PLAZA NOVATO











#### 504 Redwood Blvd.

Suite 223: ±9,833 RSF

Suite 300: ±23,169 RSF

Suite 320: ±2,414 RSF



#### **500 Redwood Blvd.**

Floor 1: ±23,370 RSF

Floor 2: ±23,470 RSF

Floor 3: ±22,840 RSF

\_\_\_\_

### **504 PELL PLAZA**

#### SUITE 223: ±9,833 RSF (Divisible)











### **504 PELL PLAZA**

**SUITE 300: ±23,169 RSF\*** 











\*Can be combined with suite 320 for a total of ±25,583 RSF

### **504 PELL PLAZA**

### **SUITE 320: ±2,414 RSF**











\*Can be combined with suite 300 for a total of ±25,583 RSF

## **AERIAL MAP** 504 REDWOOD BLVD, NOVATO CA