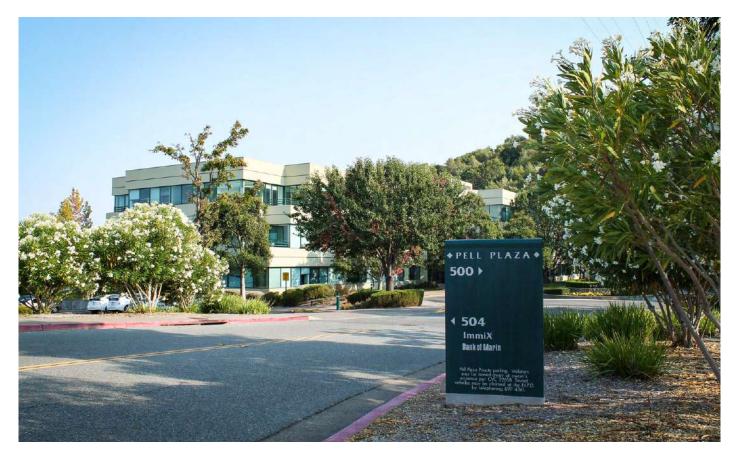

#### **PELL PLAZA NOVATO**

Pell Plaza consists of two highly visible, Class "A" office buildings, conveniently located near the confluence of highways U.S. 101 + 37 with immediate access to major transportation routes.

The modern three-story buildings have elegant glass window lines, fresh air outdoor view balconies and ample covered parking.

This parklike campus is surrounded by the oak studded Marin hillsides, with direct access to hiking trails and natural paths.

Pell Plaza offers outstanding accessibility to and visibility from nearby Highway 101. Its close proximity to Highway 37 is ideal for commuters from Sonoma County, as well as Napa County and the I-880 Corridor. This central location also allows commuters a 'reverse commute' from San Francisco, the East Bay, or South Marin. Less than a mile away sits Vintage Oaks, a major shopping center that is home to a variety of restaurants, retailers, theaters, breweries and more.

Pell Plaza has all the modern amenities and technologies that make this gorgeous setting the perfect home for a centrally located corporate office. Pell Plaza is also across U.S. 101 from the Hamilton S.M.A.R.T. train stop.