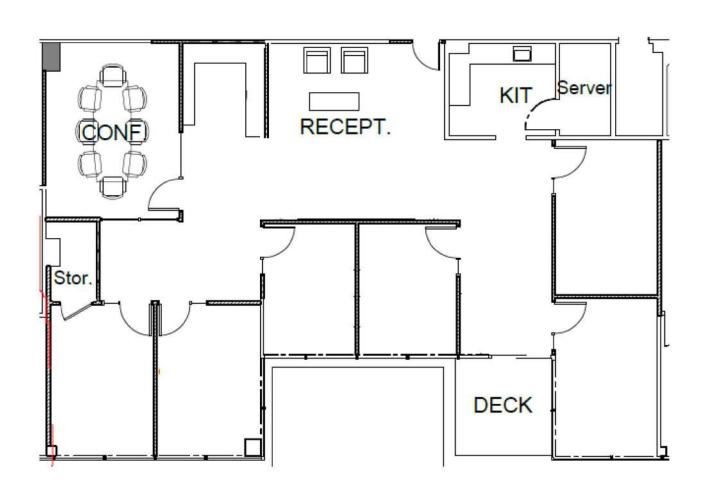

01 from the Hamilton S.M.A.R.T. train stop.

#### STEVEN LEONARD

Managing Director +1 415 722 1080 steven.leonard@cushwake.com LIC #00909604

#### WHITNEY STROTZ

Executive Managing Director +1 415 451 2406 whitney.strotz@cushwake.com LIC #01351397





# AMENITIES PELL PLAZA NOVATO





## AVAILABILITIES PELL PLAZA NOVATO











#### 504 Redwood Blvd.

Suite 223: ±9,833 RSF

Suite 300: ±23,169 RSF

Suite 320: ±2,414 RSF



#### **500 Redwood Blvd.**

Floor 1: ±23,370 RSF

Floor 2: ±23,470 RSF

Floor 3: ±22,840 RSF

\_\_\_\_

### **504 PELL PLAZA**

#### SUITE 223: ±9,833 RSF (Divisible)











### **504 PELL PLAZA**

**SUITE 300: ±23,169 RSF\*** 











\*Can be combined with suite 320 for a total of ±25,583 RSF

### **504 PELL PLAZA**

### **SUITE 320: ±2,414 RSF**











\*Can be combined with suite 300 for a total of ±25,583 RSF

## **AERIAL MAP** 504 REDWOOD BLVD, NOVATO CA