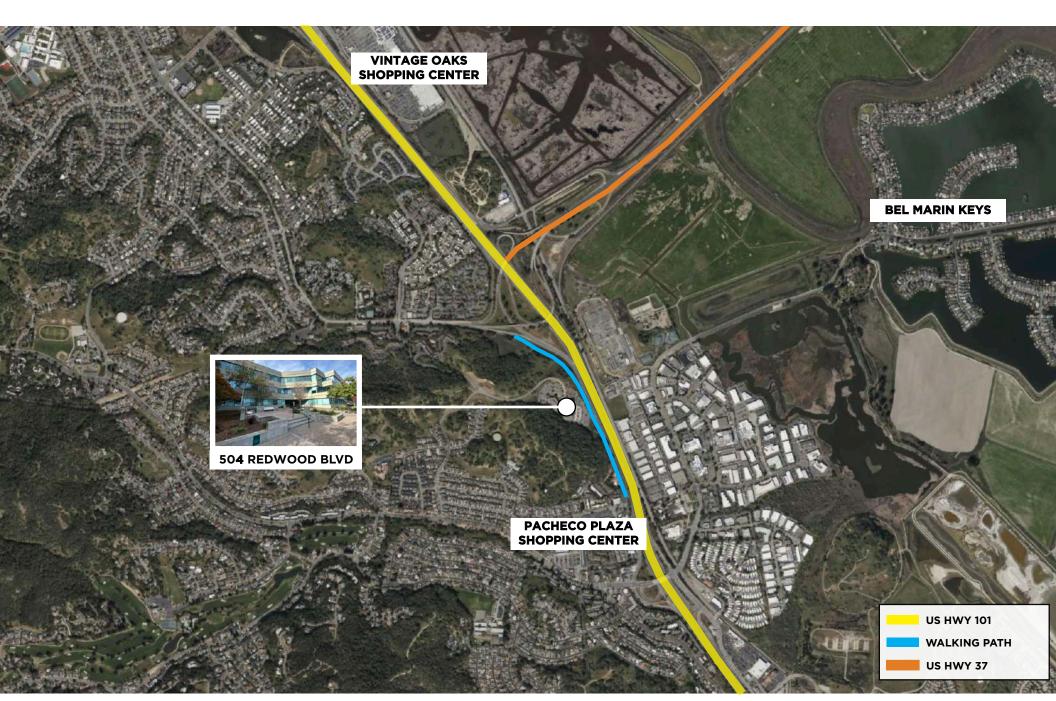

## **AERIAL MAP** 504 REDWOOD BLVD, NOVATO CA

Pell Plaza offers outstanding accessibility to and visibility from nearby Highway 101. Its close proximity to Highway 37 is ideal for commuters from Sonoma County, as well as Napa County and the I-880 Corridor. This central location also allows commuters a 'reverse commute' from San Francisco, the East Bay, or South Marin. Less than a mile away sits Vintage Oaks, a major shopping center that is home to a variety of restaurants, retailers, theaters, breweries and more.

Pell Plaza has all the modern amenities and technologies that make this gorgeous setting the perfect home for a centrally located corporate office. Pell Plaza is also across U.S. 101 from the Hamilton S.M.A.R.T. train stop.