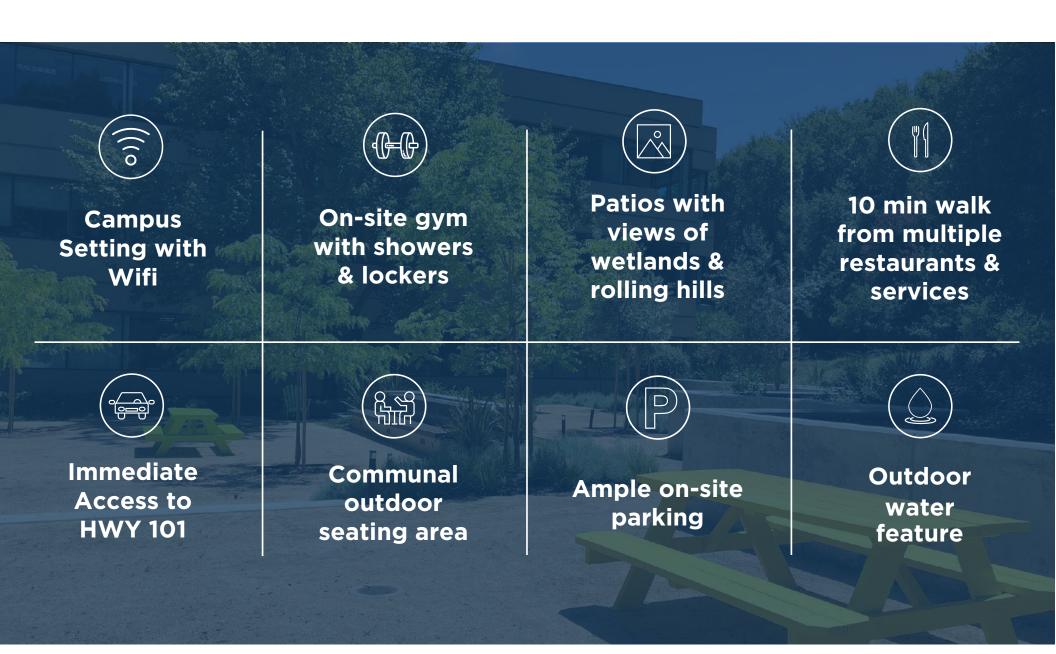

s from Sonoma County, as well as Napa County and the I-880 Corridor. This central location also allows commuters a 'reverse commute' from San Francisco, the East Bay, or South Marin. Less than a mile away sits Vintage Oaks, a major shopping center that is home to a variety of restaurants, retailers, theaters, breweries and more.

Pell Plaza has all the modern amenities and technologies that make this gorgeous setting the perfect home for a centrally located corporate office. Pell Plaza is also across U.S. 101 from the Hamilton S.M.A.R.T. train stop.

#### STEVEN LEONARD

Managing Director +1 415 722 1080 steven.leonard@cushwake.com LIC #00909604

#### WHITNEY STROTZ

Executive Managing Director +1 415 451 2406 whitney.strotz@cushwake.com LIC #01351397





# AMENITIES PELL PLAZA NOVATO





## AVAILABILITIES PELL PLAZA NOVATO











#### 504 Redwood Blvd.

Suite 223: ±9,833 RSF

Suite 300: ±23,169 RSF

Suite 320: ±2,414 RSF



#### **500 Redwood Blvd.**

Floor 1: ±23,370 RSF

Floor 2: ±23,470 RSF

Floor 3: ±22,840 RSF

\_\_\_\_

### **504 PELL PLAZA**

#### SUITE 223: ±9,833 RSF (Divisible)











### **504 PELL PLAZA**

**SUITE 300: ±23,169 RSF\*** 











\*Can be combined with suite 320 for a total of ±25,583 RSF

### **504 PELL PLAZA**

### **SUITE 320: ±2,414 RSF**











\*Can be combined with suite 300 for a total of ±25,583 RSF

## **AERIAL MAP** 504 REDWOOD BLVD, NOVATO CA