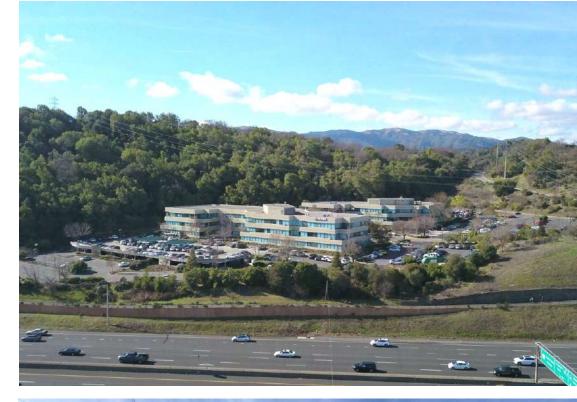

The modern three-story buildings have elegant glass window lines, fresh air outdoor view balconies and ample covered parking.

This parklike campus is surrounded by the oak studded Marin hillsides, with direct access to hiking trails and natural paths.

Pell Plaza offers outstanding accessibility to and visibility from nearby Highway 101. Its close proximity to Highway 37 is ideal for commuters from Sonoma County, as well as Napa County and the I-880 Corridor. This central location also allows commuters a 'reverse commute' from San Francisco, the East Bay, or South Marin. Less than a mile away sits Vintage Oaks, a major shopping center that is home to a variety of restaurants, retailers, theaters, breweries and more.