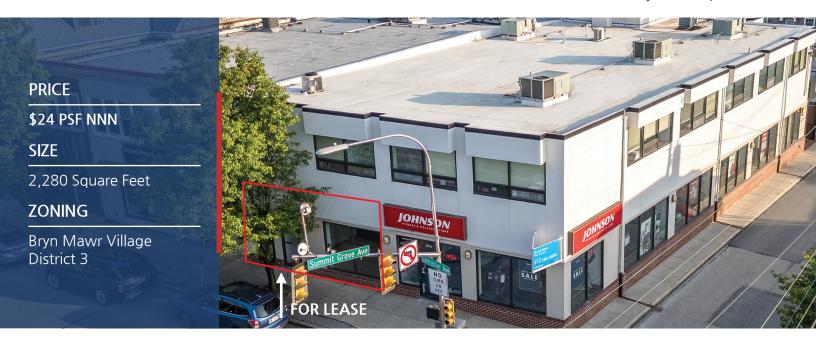

# COMMERCIAL SPACE FOR LEASE

850 W Lancaster Ave Bryn Mawr, PA 19010

### **ABOUT THE PROPERTY**

This property can be used for office or retail and is a good fit for tenants looking to become part of Bryn Mawr's thriving commercial corridor. Off-street parking is provided at the rear of the property...a huge plus!

#### Highlights include....

- **Prime Location:** Ground floor retail or office opportunity in the most sought-after stretch of the Main Line. 850 W. Lancaster places tenants squarely in the center of Bryn Mawr's walkable commercial hub.
- Zoning: Generous BMV3 zoning (Lower Merion Township) embraces a lengthy list of commercial uses, giving users maximum flexibility.
- Nearby Amenities: Suburban Square, Bryn Mawr Village, Villanova University, Bryn Mawr Train Station, 1-476.