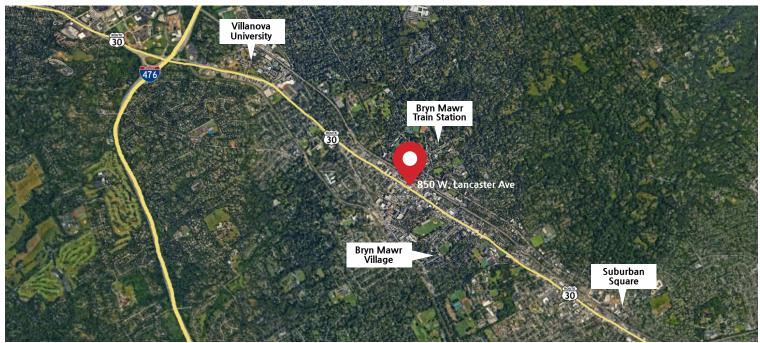

#### Highlights include....

- **Prime Location:** Ground floor retail or office opportunity in the most sought-after stretch of the Main Line. 850 W. Lancaster places tenants squarely in the center of Bryn Mawr's walkable commercial hub.
- Zoning: Generous BMV3 zoning (Lower Merion Township) embraces a lengthy list of commercial uses, giving users maximum flexibility.
- Nearby Amenities: Suburban Square, Bryn Mawr Village, Villanova University, Bryn Mawr Train Station, 1-476.