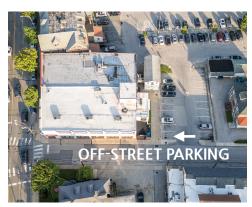

### **ABOUT THE PROPERTY**

This property can be used for office or retail and is a good fit for tenants looking to become part of Bryn Mawr's thriving commercial corridor. Off-street parking is provided at the rear of the property...a huge plus!