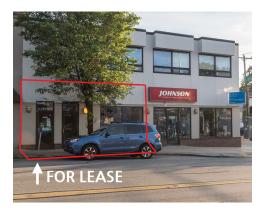

### **ABOUT THE PROPERTY**

This property can be used for office or retail and is a good fit for tenants looking to become part of Bryn Mawr's thriving commercial corridor. Off-street parking is provided at the rear of the property...a huge plus!

#### Highlights include....

- **Prime Location:** Ground floor retail or office opportunity in the most sought-after stretch of the Main Line. 850 W. Lancaster places tenants squarely in the center of Bryn Mawr's walkable commercial hub.
- Zoning: Generous BMV3 zoning (Lower Merion Township) embraces a lengthy list of commercial uses, giving users maximum flexibility.
- Nearby Amenities: Suburban Square, Bryn Mawr Village, Villanova University, Bryn Mawr Train Station, 1-476.