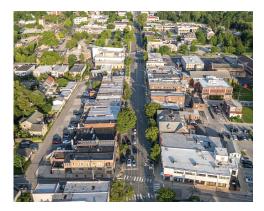

#### Highlights include....

- **Prime Location:** Ground floor retail or office opportunity in the most sought-after stretch of the Main Line. 850 W. Lancaster places tenants squarely in the center of Bryn Mawr's walkable commercial hub.
- Zoning: Generous BMV3 zoning (Lower Merion Township) embraces a lengthy list of commercial uses, giving users maximum flexibility.
- Nearby Amenities: Suburban Square, Bryn Mawr Village, Villanova University, Bryn Mawr Train Station, 1-476.