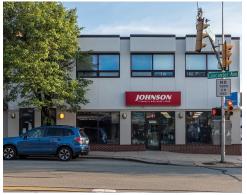

### **ABOUT THE PROPERTY**

This property can be used for office or retail and is a good fit for tenants looking to become part of Bryn Mawr's thriving commercial corridor. Off-street parking is provided at the rear of the property...a huge plus!

#### Highlights include....

- **Prime Location:** Ground floor retail or office opportunity in the most sought-after stretch of the Main Line. 850 W. Lancaster places tenants squarely in the center of Bryn Mawr's walkable commercial hub.
- Zoning: Generous BMV3 zoning (Lower Merion Township) embraces a lengthy list of commercial uses, giving users maximum flexibility.
- Nearby Amenities: Suburban Square, Bryn Mawr Village, Villanova University, Bryn Mawr Train Station, 1-476.