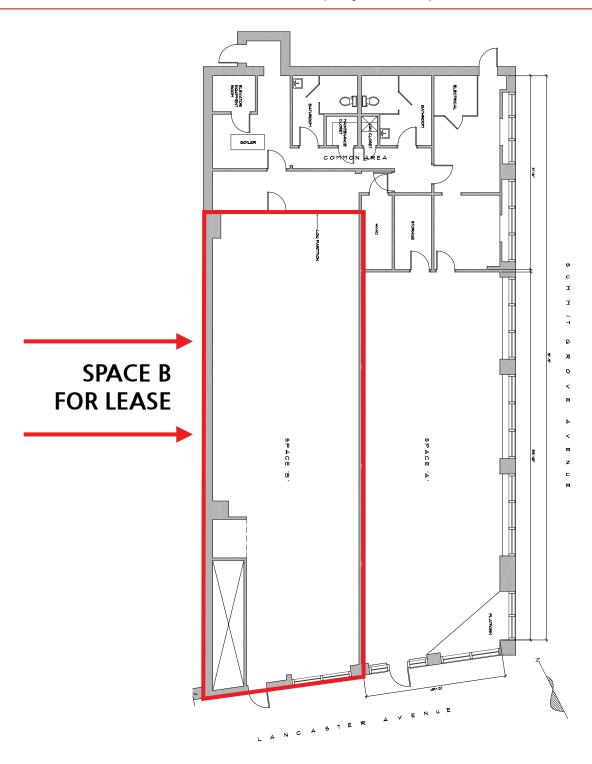

- **Prime Location:** Ground floor retail or office opportunity in the most sought-after stretch of the Main Line. 850 W. Lancaster places tenants squarely in the center of Bryn Mawr's walkable commercial hub.
- Zoning: Generous BMV3 zoning (Lower Merion Township) embraces a lengthy list of commercial uses, giving users maximum flexibility.
- Nearby Amenities: Suburban Square, Bryn Mawr Village, Villanova University, Bryn Mawr Train Station, 1-476.

#### PRESENTED BY

# **COMMERCIAL SPACE FOR LEASE**

850 W Lancaster Ave, Bryn Mawr, PA 19010















### PRESENTED BY

James R. Wrigley 215-519-2290 (m) 215-855-5100 (o) jimw@kpgcm.com Keith T. Metzger 267-218-4819 (m) 215-855-5100 ext 118 (o) keithm@kpgcm.com



# COMMERCIAL SPACE FOR LEASE

850 W Lancaster Ave, Bryn Mawr, PA 19010



## PRESENTED BY