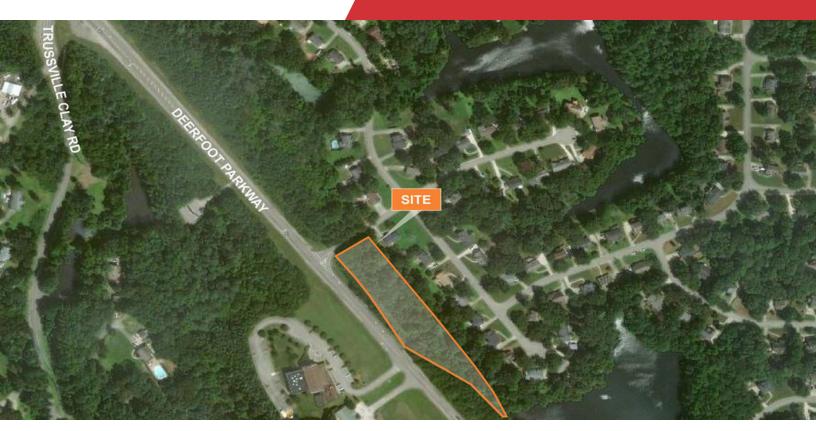

### **Property Overview**

6051 Deerfoot Parkway, approximately 1.82 acres, with 1.20 acres usable for commercial development. Currently zoned residential, however could be rezoned C2 for commercial.

A long corner lot, providing frontage on both Deerfoot Parkway (approx. 640 feet), and Georgia Manor Lane (approx. 130 feet), providing enough width for the required setbacks for a small retail strip center or convenience store.

The property is located on an easily accessible corner lot, features two accessible easements, high visibility, and located directly off the heavily travelled Deerfoot Parkway and near the US Interstate 59 access ramp.