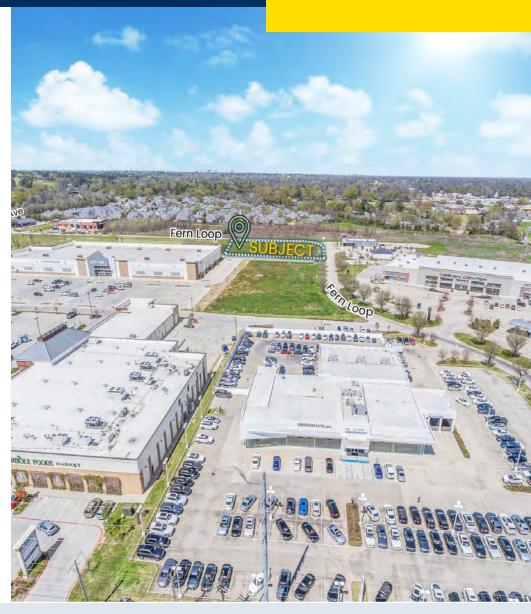

### **Property Highlights**

- 2.73 Acres Vacant Land Corner Lot of Rapidly Developing Area
- Adjacent to Fern Marketplace
- Close Proximity to Restaurants, Businesses, Upscale Neighborhoods, Retailers, and More

#### **Property Description**

2.73 Acres of Vacant Land for Sale in rapidly developing Alexandrine Place on the corner of Fern Loop. Located directly across the street from Fairfield Grocery and McCary's Jewelers. This site is adjacent to Fern Marketplace which includes Whole Foods, Orange Theory Fitness, Hollywood Feed, Grub Burger, First Watch, La Madeleine, At Home, and many others. This site is also in close proximity to the Home Design Center, Iberia Bank, Orr BMW Xpress Car Wash, SportSpectrum, Franks Pizza Napoletana, and many more.

#### Location Description

Located on the corner of Fern Loop in Alexandrine Place. This lot is located in an area that is significantly growing and surrounded by residences, restaurants, and retailers. This property location has quick and easy access to Highway 1 as well as I-49.