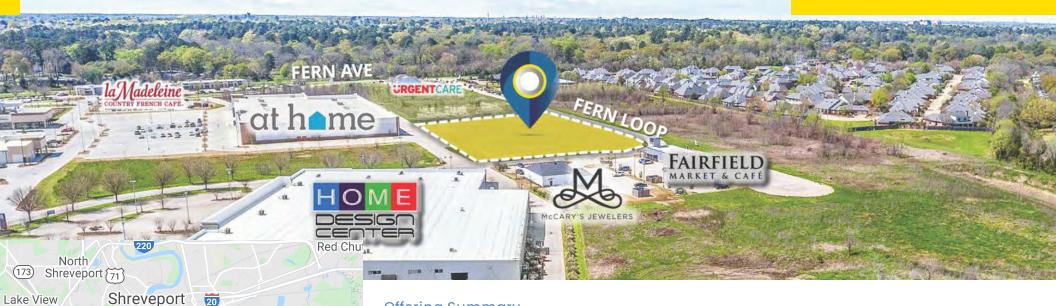

### **Property Highlights**

- 2.73 Acres Vacant Land Corner Lot of Rapidly Developing Area
- Adjacent to Fern Marketplace
- Close Proximity to Restaurants, Businesses, Upscale Neighborhoods, Retailers, and More

#### **Property Description**

2.73 Acres of Vacant Land for Sale in rapidly developing Alexandrine Place on the corner of Fern Loop. Located directly across the street from Fairfield Grocery and McCary's Jewelers. This site is adjacent to Fern Marketplace which includes Whole Foods, Orange Theory Fitness, Hollywood Feed, Grub Burger, First Watch, La Madeleine, At Home, and many others. This site is also in close proximity to the Home Design Center, Iberia Bank, Orr BMW Xpress Car Wash, SportSpectrum, Franks Pizza Napoletana, and many more.

#### Location Description

Located on the corner of Fern Loop in Alexandrine Place. This lot is located in an area that is significantly growing and surrounded by residences, restaurants, and retailers. This property location has quick and easy access to Highway 1 as well as I-49.