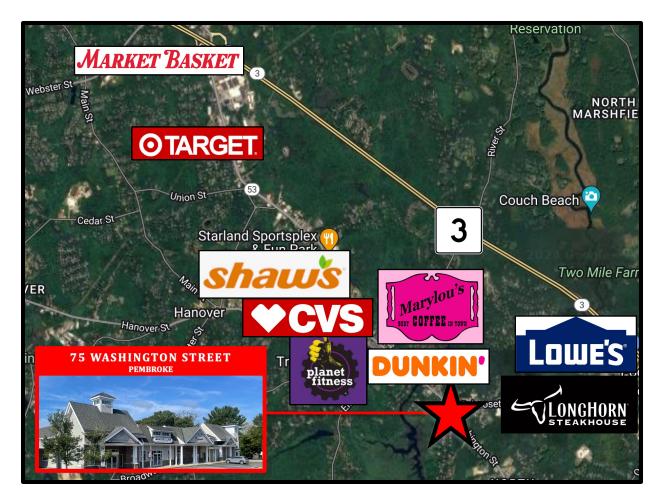

### **CURRENT BUILDING TENANTS INCLUDE:**

- Actuated traffic lights in front of building with daily traffic count of 15,607
- Parking both in front of and behind building

JP Plunkett Leadership Board Member