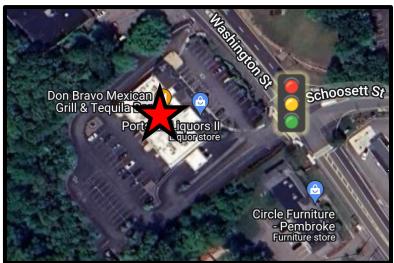

### **CURRENT BUILDING TENANTS INCLUDE:**

- Actuated traffic lights in front of building with daily traffic count of 15,607
- Parking both in front of and behind building

JP Plunkett Leadership Board Member