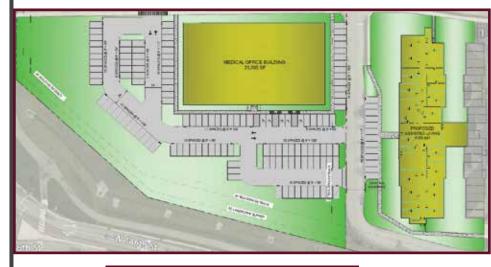

# AVAILABLE

DEVELOPMENT SITE AT COPPER TRACE 1390 W. 146TH STREET, WESTFIELD, IN



# - Property Highlights

- 3.42 Acre Lot
- Perfect for Medical and/or Retail Use
- Zoning Commercial Vacant Land
- High growth area serving Westfield,
  Carmel and Zionsville
- Access off both 146th Street and Ditch Road
- Utilities on-site
- Surrounded by mix of residential, retail and commercial developments - High growth area
- Ditch Road Average Daily Traffic: 5,000
- 146th Street Average Daily Traffic: 15,000



## **Proposed Siteplan**

± 23,000 SF Medical Office Building

#### FOR MORE INFORMATION

### Stephen J. Adams

Executive Vice President (317) 633-8063 sja@hokansoninc.com



### **Hokanson Companies, Inc.**

10201 N. Illinois Street, Suite 350 Carmel, Indiana 46290 www.hokansoninc.com

the information obtained herein was obtained from sources we consider reliable. We cannot be responsible, however, for error, omission, prior sale, withdrawal from the market, or change in prior process of the property and recommends purchaser's independent investigation.



# AVAILABLE

DEVELOPMENT SITE AT COPPER TRACE 1390 W. 146TH STREET, WESTFIELD, IN



# **Subject Property Demographics**

• <u>Population</u>: 1 Mile: 9,106 3 Miles: 62,352 5 Miles: 127,118

• <u>Average Household Income</u>: 1 Mile: