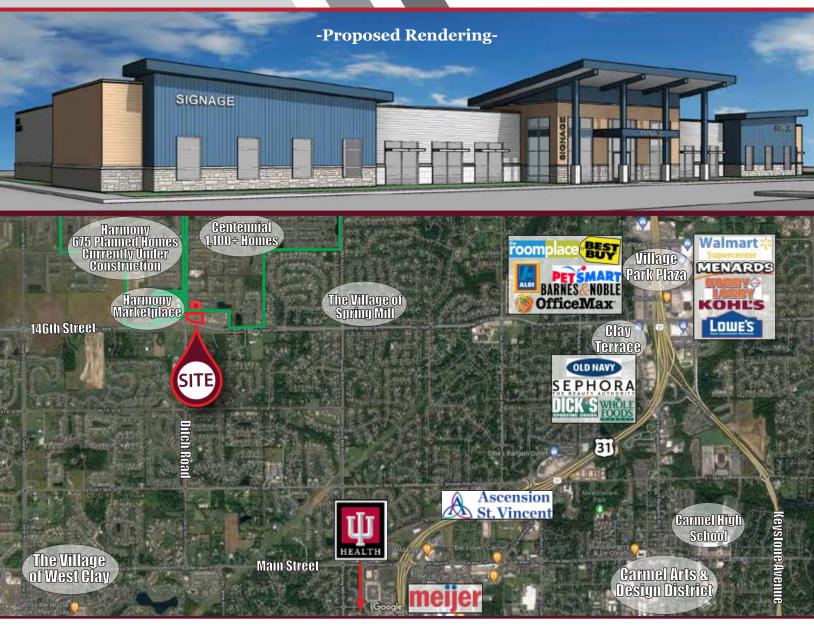

# AVAILABLE

DEVELOPMENT SITE AT COPPER TRACE 1390 W. 146TH STREET, WESTFIELD, IN

# - Property Highlights

- 3.42 Acre Lot
- Perfect for Medical and/or Retail Use
- Zoning Commercial Vacant Land
- High growth area serving Westfield,
  Carmel and Zionsville
- Access off both 146th Street and Ditch Road
- Utilities on-site
- Surrounded by mix of residential, retail and commercial developments - High growth area
- Ditch Road Average Daily Traffic: 5,000
- 146th Street Average Daily Traffic: 15,000

# **Subject Property Demographics**

• <u>Population</u>: 1 Mile: 9,106 3 Miles: 62,352 5 Miles: 127,118

• <u>Average Household Income</u>: 1 Mile: \$158,044 3 Miles: \$150,254 5 Miles: \$143,410

• Total Specified Consumer Spending: 1 Mile: \$136.7M 3 Miles: \$952.8M 5 Miles: \$2B