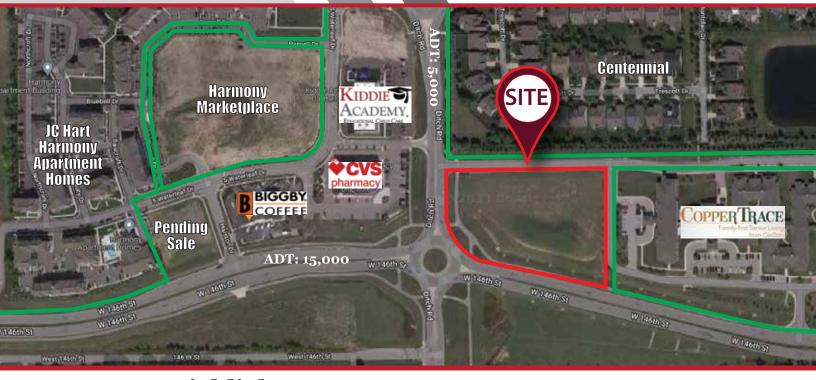

# AVAILABLE

DEVELOPMENT SITE AT COPPER TRACE 1390 W. 146TH STREET, WESTFIELD, IN

# - Property Highlights

- 3.42 Acre Lot
- Perfect for Medical and/or Retail Use
- Zoning Commercial Vacant Land
- High growth area serving Westfield,
  Carmel and Zionsville
- Access off both 146th Street and Ditch Road
- Utilities on-site
- Surrounded by mix of residential, retail and commercial developments - High growth area
- Ditch Road Average Daily Traffic: 5,000
- 146th Street Average Daily Traffic: 15,000