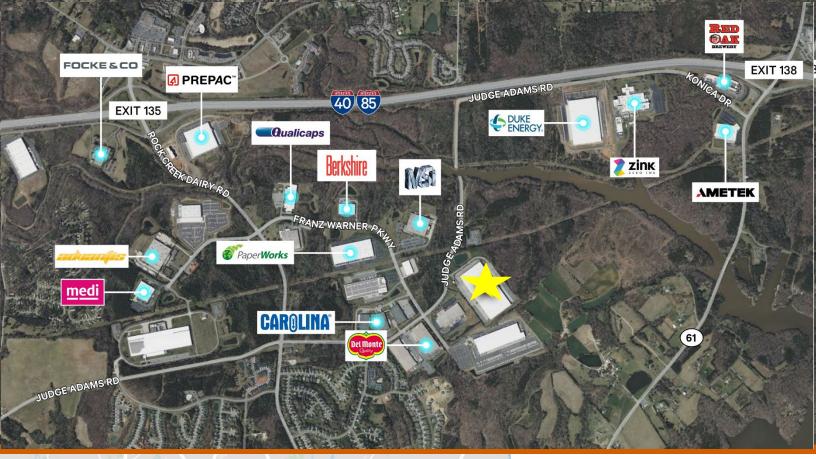

#### Strategic Location

6550 Judge Adams Road provides a access great point to easy transportation avenues, including highways, freeways, airport and water shipping channel. Located in the North Carolina Triad region, 6550 Judge Adams Road tenants may benefit from state or county economic incentives.