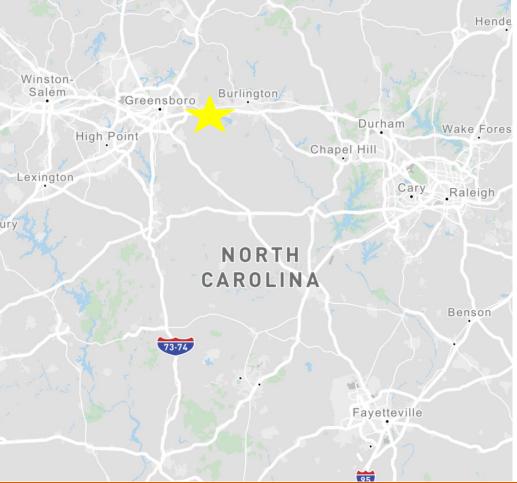

#### Property Features

520,000 SF Building Size (160,000 SF – 520,000 SF available)

Excellent location in the North Carolina Triad region; 13 miles from Greensboro, NC

Convenient access to I-40 and I-85

Located in Rock Creek Center, a ±1,400-acre master-planned industrial park, zoned Light Industrial

#### Strategic Location

6550 Judge Adams Road provides a access great point to easy transportation avenues, including highways, freeways, airport and water shipping channel. Located in the North Carolina Triad region, 6550 Judge Adams Road tenants may benefit from state or county economic incentives.