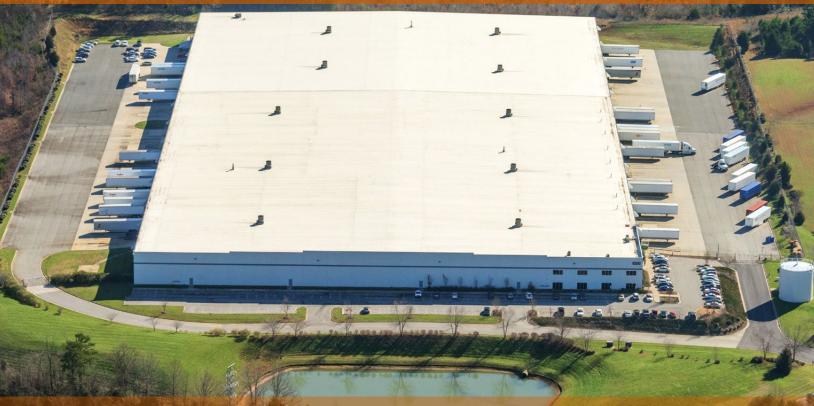

# FOR LEASE Rock Creek Center

6550 Judge Adams Road Whitsett, NC 27377

## **Industrial Facility with Immediate Access to I-40/85**

#### Property Features

520,000 SF Building Size (160,000 SF – 520,000 SF available)

Excellent location in the North Carolina Triad region; 13 miles from Greensboro, NC

Convenient access to I-40 and I-85

Located in Rock Creek Center, a ±1,400-acre master-planned industrial park, zoned Light Industrial

55 (9'x10') dock high doors with 2 (10'x12') drive-in doors

28' clear height, ESFR sprinkler system

11,190 SF office (expandable)