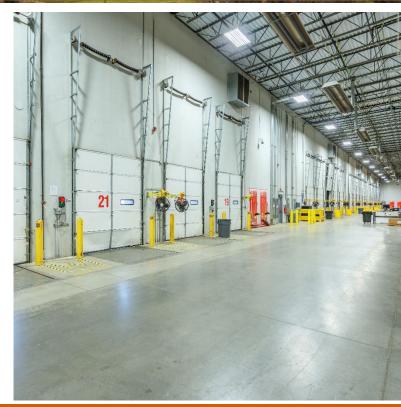

55 (9'x10') dock high doors with 2 (10'x12') drive-in doors

28' clear height, ESFR sprinkler system

11,190 SF office (expandable)

### Property Specifications

- >>>> Truck Court: 185' (North) and 168' (South)
- M Column Spacing: 40'x40' 50'x50' staging bays
- >>>> Dock High Doors: 55 (9'x10')
- >>>> Drive In Doors: 2 (10'x12')
- >>>> Trailer Parking: ±52 trailer drops

- >>>> Clear Height: 28'
- >>>> Fire Protection: ESFR
- >>>> Lighting: LED with motion sensors
- Power: 1600 Amp, 480/277 volt, 3phase, 4 wire with additional 600 Amp service in 160,00 SF space

Owned By mapletree