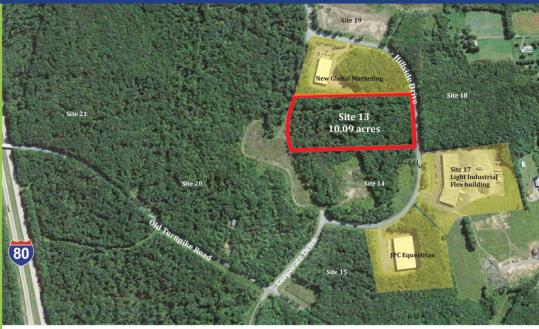

## **CAN DO Corporate Center**

Site 13, Hillside Drive

For Sale 10.09 ACRES

Ideal for light industrial, manufacturing and distribution

## SITE DETAILS

Current owner: CAN DO, Inc.

Previous use of the site: Undeveloped Site acreage: 10.09 acres

Address: Hillside Drive

Drums, PA 18222

Zoning: Business Park

Site description: Gentle in topography

Business Park neighbors: Web.com, bestcigarprices.com, JPC Equestrian, Muzo (Kite Tables), Holiday Inn Express,

Hazleton Area School District (STEM)