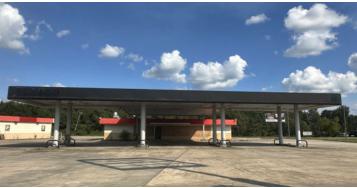

# FORMER CONVENIENCE STORE

#### **PROPERTY HIGHLIGHTS**

- Former Convenience Store
- 3,199SF freestanding building situated on 1.14 AC
- Superior visibility from Dale Drive which sees 8,600 vehicles per day
- Convenient ingress & egress
- Call for more information