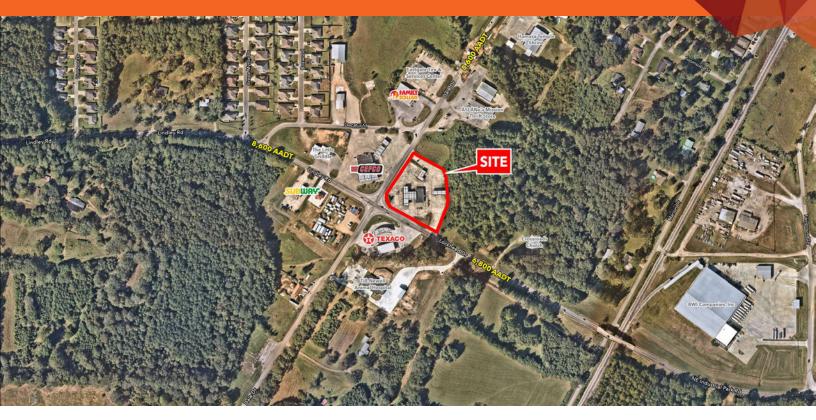

#### **PROPERTY HIGHLIGHTS**

- Former Convenience Store
- 3,199SF freestanding building situated on 1.14 AC
- Superior visibility from Dale Drive which sees 8,600 vehicles per day
- Convenient ingress & egress
- Call for more information

### Soo A A RON è, 3 psc/sp LOCKHEED DRIVE (VARIARIA POPRIE RO. V.) AVAILABLE 3,199 SF 16' SIDE BLD SETBACK S D0700'00" W 348.44 SQ 12 SQ . W 188 Contraction of the second INDUSTRIAL PARK DRIVE 200 AAD 10.0 TEXACO P.0. 46.88 10