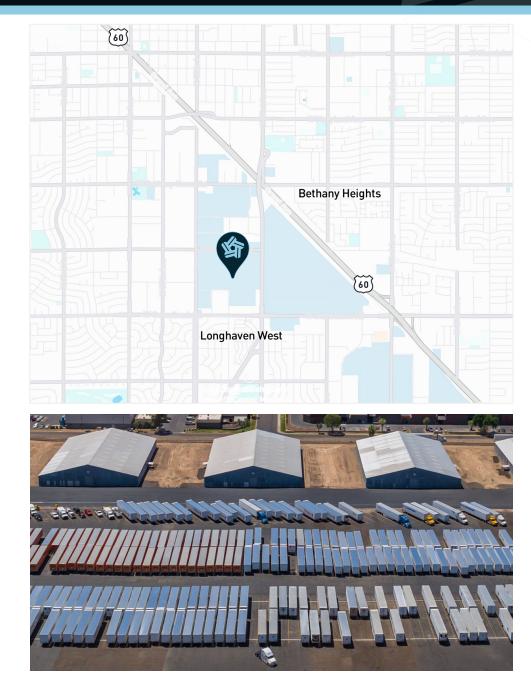

## Phoenix, Arizona Fleet Yard

5335 N 55th Ave, Phoenix, AZ 85031

Situated near the intersection of I-10 and Loop 101 in Phoenix, this 24-acre outpost with 800 semi-truck parking spaces is perfectly placed for drivers navigating the Southwest. The yard's easy access to major transportation corridors facilitates efficient freight movement in and around the greater Phoenix metropolitan area.