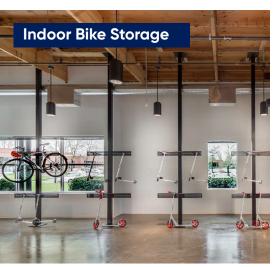

#### **Features:**

- · 40 acre campus with engaging outdoor spaces
- **Onsite seasonal tenant events**
- Onsite property management
- Adjacent amenity center ("The Mill") including fitness center, training room, cafe, food truck, outdoor barbeque and courtyard areas