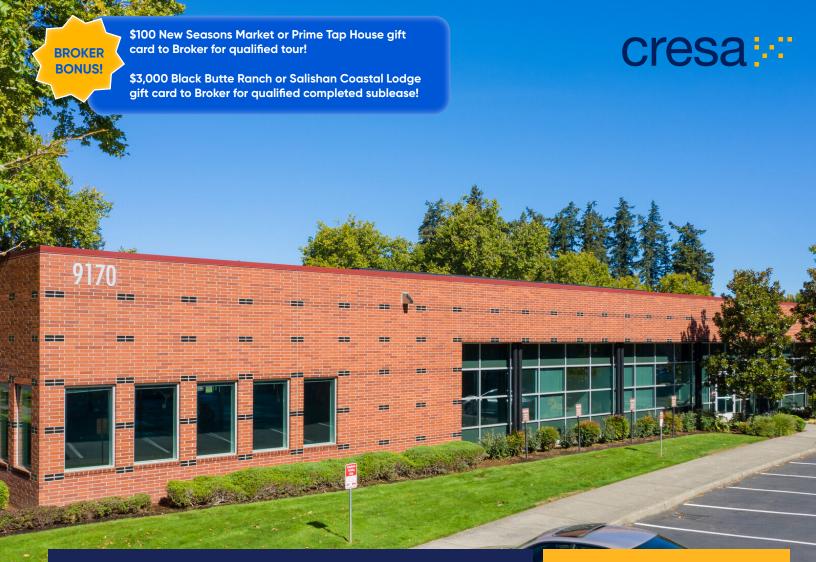

# Office Sublease Available

Plug & Play, FF&E included

Trellis at Amberglen – Apollo Building 9170 NE Turing Court Hillsboro, OR 97006

#### **Features:**

- · 40 acre campus with engaging outdoor spaces
- **Onsite seasonal tenant events**
- Onsite property management
- Adjacent amenity center ("The Mill") including fitness center, training room, cafe, food truck, outdoor barbeque and courtyard areas

### **Space Profile:**

Suite 100 **Available** Now **Premises** 

**RSF** 25,054 November 30, 2026 **LED** 

Call for 4:1000, free **Asking Rate Parking** pricing

EV charging stations