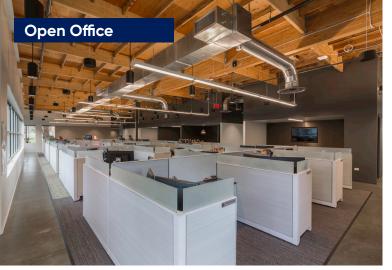

#### **Features:**

- · 40 acre campus with engaging outdoor spaces
- **Onsite seasonal tenant events**
- Onsite property management
- Adjacent amenity center ("The Mill") including fitness center, training room, cafe, food truck, outdoor barbeque and courtyard areas

### **Space Profile:**

Suite 100 **Available** Now **Premises** 

**RSF** 25,054 November 30, 2026 **LED** 

Call for 4:1000, free **Asking Rate Parking** pricing

EV charging stations