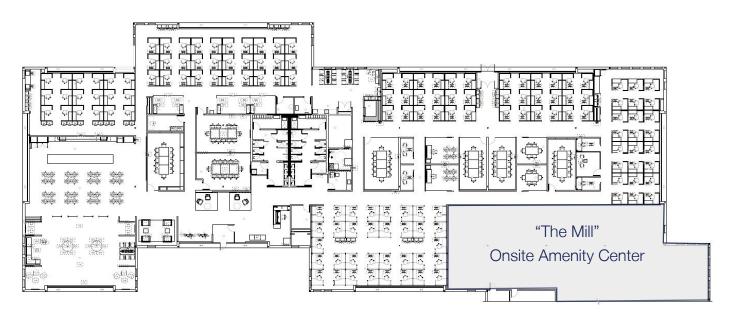

#### **Existing Floorplan**

#### **Features:**

- · 40 acre campus with engaging outdoor spaces
- **Onsite seasonal tenant events**
- Onsite property management
- Adjacent amenity center ("The Mill") including fitness center, training room, cafe, food truck, outdoor barbeque and courtyard areas