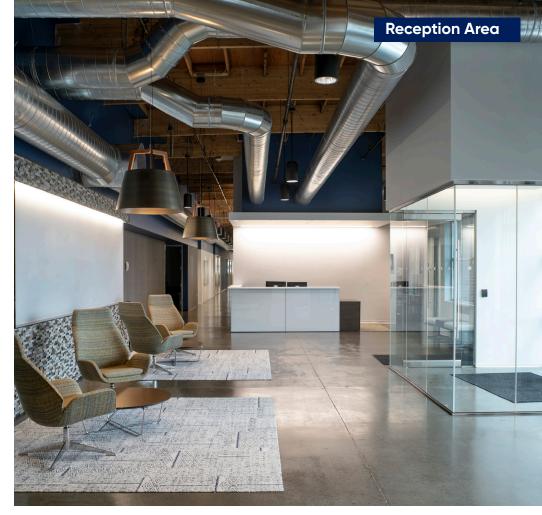

#### **Features:**

- · 40 acre campus with engaging outdoor spaces
- **Onsite seasonal tenant events**
- Onsite property management
- Adjacent amenity center ("The Mill") including fitness center, training room, cafe, food truck, outdoor barbeque and courtyard areas