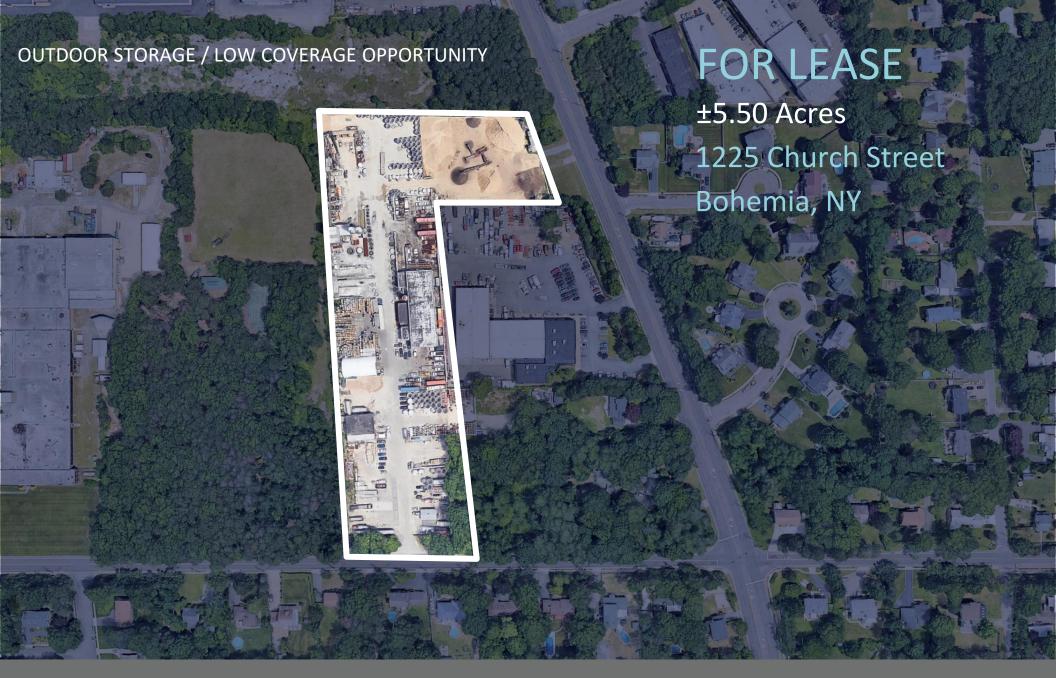

#### **PROPERTY HIGHLIGHTS**

Total Acres: 5.50

• Total Building Size: 12,000 SF (Possible To Expand)

• Currently concrete manufacturing use

Fence In Lot

Fully Paved and Drained

• Easy to access L.I.E. or Sunrise Highway.

#### **IDEAL USES**

- Cross Dock
- Container/ Trailer Yards
- Truck Terminals
- Bus/ Transportation Parking Facility
- Car Dealership
- Truck Dealership and Storage
- Heavy Equipment Dealership and Storage
- Van/ Fleet Parking
- Energy/ EV Charging
- Bulk Material Storage