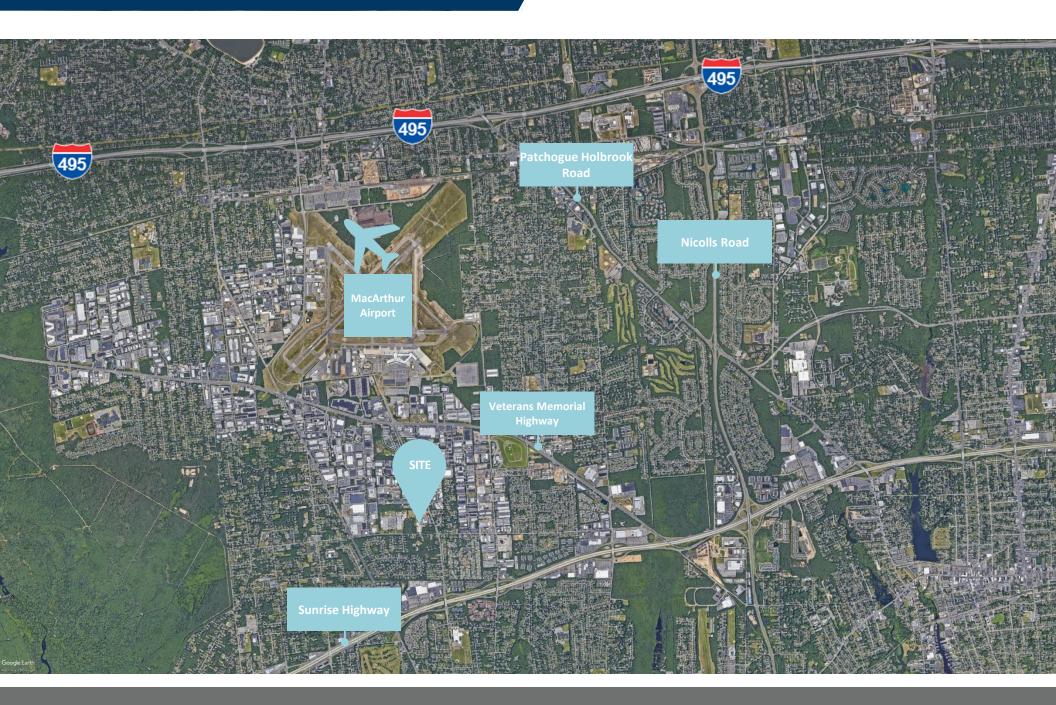

CONTACT EXCLUSIVE LISTING AGENTS FOR MORE INFORMATION:

NICK GALLIPOLI P: +1 631 926 2868 NICKG@CUSHWAKE.COM



### PROPERTY INFORMATION

### **Current Zoning**

• L2 Heavy Industrial : Town of Islip

#### **PROPERTY HIGHLIGHTS**

Total Acres: 5.50

• Total Building Size: 12,000 SF (Possible To Expand)

• Currently concrete manufacturing use

Fence In Lot

Fully Paved and Drained

• Easy to access L.I.E. or Sunrise Highway.

#### **IDEAL USES**

- Cross Dock
- Container/ Trailer Yards
- Truck Terminals
- Bus/ Transportation Parking Facility
- Car Dealership
- Truck Dealership and Storage
- Heavy Equipment Dealership and Storage
- Van/ Fleet Parking
- Energy/ EV Charging
- Bulk Material Storage





## LOCATION



# **FOR LEASE**

1225 Church Street Bohemia, NY

NICK GALLIPOLI P: +1 631 425 1217 NICKG@CUSHWAKE.COM



Cushman & Wakefield Copyright 2020. No warranty or representation, express or implied, is made to the accuracy or completeness of the information contained herein, and same is submitted subject to errors, omissions, change of price, rental or other conditions, withdrawal without notice, and to any special listing conditions imposed by the property owner(s). As applicable, we make no representation as to the condition of the property (or properties) in question. (path: G:\SL1\Shared\Apps\Gigas\1 - Projects\Elies\_Phillip\1 - Flyers\Ssouth5100West)