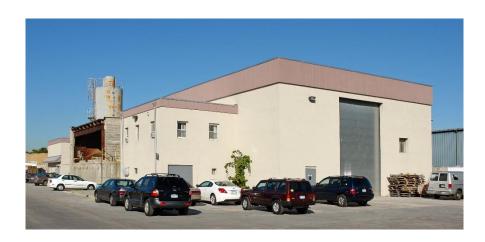

#### **PROPERTY HIGHLIGHTS**

Total Acres: 5.50

• Total Building Size: 12,000 SF (Possible To Expand)

• Currently concrete manufacturing use

Fence In Lot

Fully Paved and Drained

• Easy to access L.I.E. or Sunrise Highway.