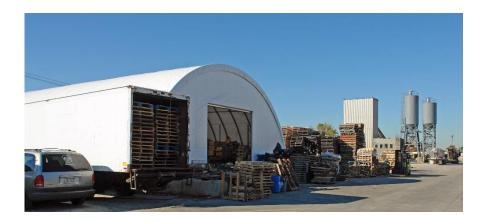

#### **PROPERTY HIGHLIGHTS**

Total Acres: 5.50

• Total Building Size: 12,000 SF (Possible To Expand)

• Currently concrete manufacturing use

Fence In Lot

Fully Paved and Drained

• Easy to access L.I.E. or Sunrise Highway.