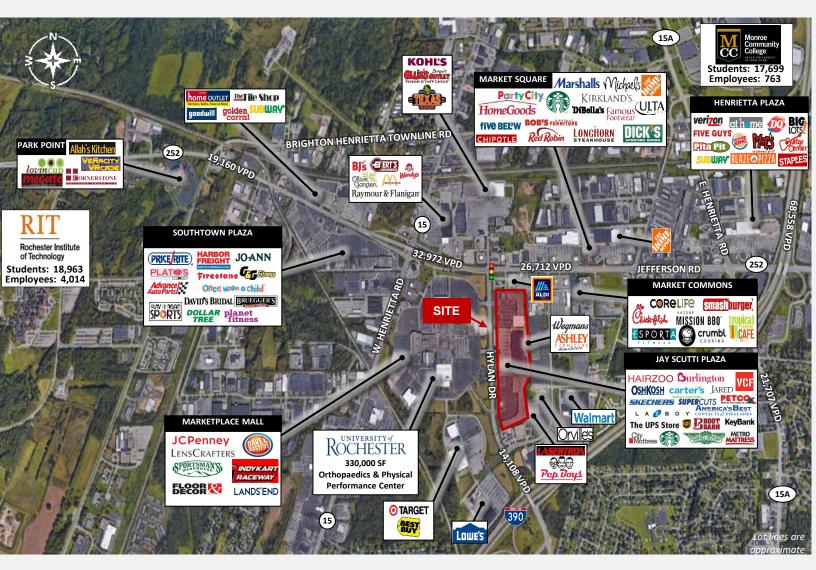

|           |

### FOR MORE INFORMATION, PLEASE CONTACT:

JANELL VANEGAS Licensed Real Estate Broker 585.615.1102 (c) Janell@VentureBrokerageGroup.com

© 2024 Venture Brokerage Group | 157 Rue de Ville | Rochester, NY 14618

VENTUREBROKERAGEGROUP.COM

This information supplied herein is from sources we deem reliable. It is provided without any representation, warranty or guarantee, expressed or implied as to its accuracy. You should conduct an independent investigation and verification of all matters deemed to be material, including, but not limited to, statements of income and expenses. Consult your attorney, accountant or other professional advisor.

## **PRIME RETAIL FOR LEASE**

## Jay Scutti Plaza

1000 & 300 Hylan Drive Rochester (Henrietta), NY 14623

### MARKET AERIAL



#### FOR MORE INFORMATION, PLEASE CONTACT:



JANELL VANEGAS Licensed Real Estate Broker 585.615.1102 (c) Janell@VentureBrokerageGroup.com

© 2024 Venture Brokerage Group | 157 Rue de Ville | Rochester, NY 14618

VENTUREBROKERAGEGROUP.COM

This information supplied herein is from sources we deem reliable. It is provided without any representation, warranty or guarantee, expressed or implied as to its accuracy. You should conduct an independent investig-verification of all matters deemed to be material, including, but not limited to, statements of income and expenses. Consult your attorney, accountant or other prof<u>essional advisor</u>.

# Jay Scutti Plaza

1000 & 300 Hylan Drive Rochester (Henrietta), NY 14623



## **DEMOGRAPHICS**



| DEMOGRAPHIC SNAPSHOT     | 1 MILE   | 3 MILES  |