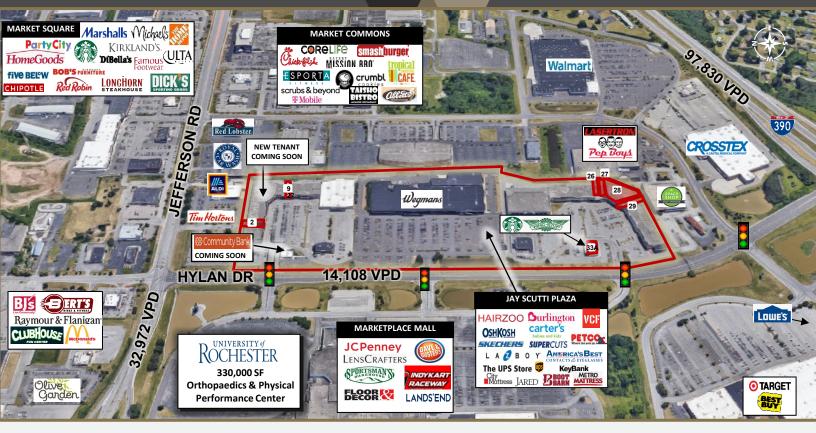

### MARKET AERIAL

### **PROPERTY HIGHLIGHTS**

- » Excellent location directly off I-390 in the heart of the Henrietta retail corridor
- » Major power center anchored by Wegmans, Home Goods, Value City Furniture, Petco, Burlington & more
- » Shares traffic light with University of Rochester's Orthopedics & Physical Performance Center & Marketplace Mall
- » Excellent visibility/signage & ample parking
- » Multiple signalized access points

### **AVAILABLE OPPORTUNITY**

FOR LEASE: Prime Power Center with multiple spaces/configurations available Will deliver & demise to suit

| » Space 2:   | 5,344SF- In-line   |
|--------------|--------------------|
| » Space 9:   | 1,273 SF- In-line  |
| » Space 26 : | 1,286SF- In-line   |
| » Space 27:  | 2,000 SF- In-line  |
| » Space 28:  | 21,455 SF- In-line |
| » Space 29 : | 1,800SF- In-line   |
| » Space 33A: | 2,100SF- Pad       |