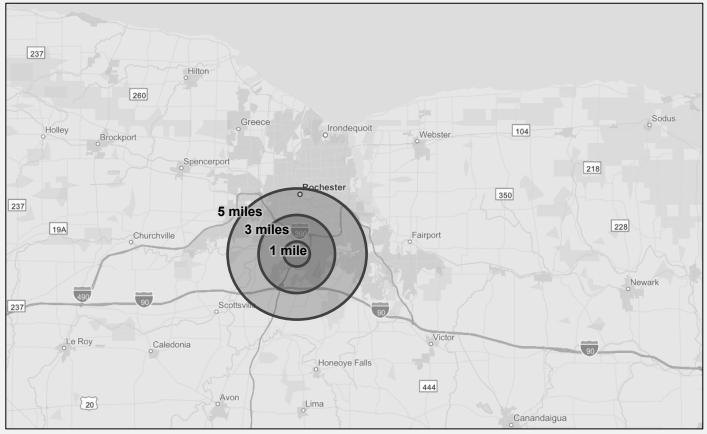

## **DEMOGRAPHICS**

| DEMOGRAPHIC SNAPSHOT     | 1 MILE   | 3 MILES  | 5 MILES  |
|--------------------------|----------|----------|----------|
| Total Population         | 4,299    | 59,432   | 190,886  |
| Daytime Population       | 13,460   | 100,507  | 275,876  |
| Households               | 1,829    | 24,048   | 81,579   |
| Average Household Income | \$77,031 | \$88,062 | \$91,190 |

3,508 **Businesses** 

109,589 Employees

\$172,855 Median Home Value

34.3 Median Age