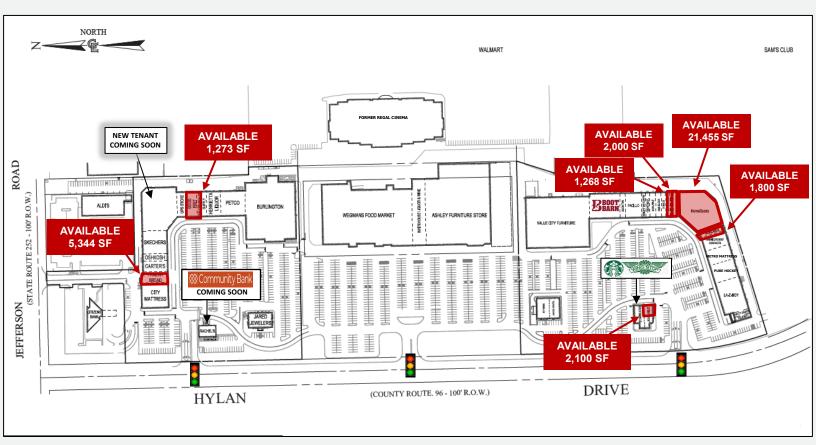

## **SITE PLAN**

### **AVAILABLE OPPORTUNITY**

FOR LEASE: Prime Power Center with multiple spaces/configurations available Will deliver & demise to suit

| » Space 2:   | 5,344SF- In-line   |
|--------------|--------------------|
| » Space 9:   | 1,273 SF- In-line  |
| » Space 26 : | 1,286SF- In-line   |
| » Space 27:  | 2,000 SF- In-line  |
| » Space 28:  | 21,455 SF- In-line |
| » Space 29 : | 1,800SF- In-line   |
| » Space 33A: | 2,100SF- Pad       |