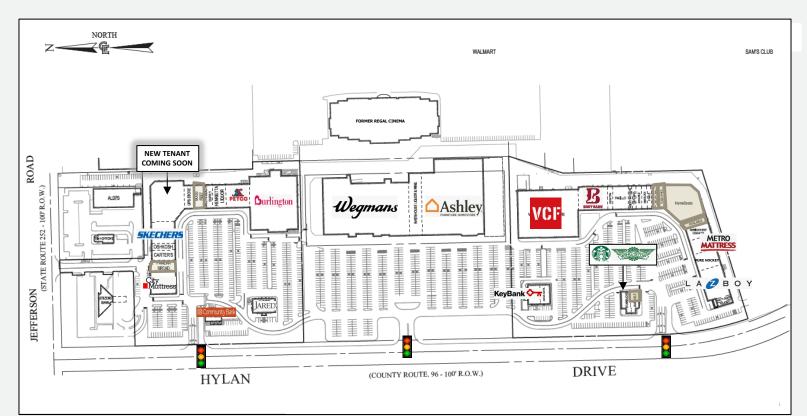

## **SITE PLAN**

| <u>Suite</u> | Tenant                             | <u>SF</u> | <u>Suite</u> | Tenant                           | <u>SF</u> | <u>Suite</u>                                              | Tenant                        | <u>SF</u> |
|--------------|------------------------------------|-----------|--------------|----------------------------------|-----------|-----------------------------------------------------------|-------------------------------|-----------|
| 1            | City Mattress                      | 10,800    | 14           | Jared Jewelers                   | 5,856     | 28                                                        | AVAILABLE (former HomeGoods)  | 21,455    |
| 2            | AVAILABLE (former Panera Bread)    | 5,344     | 15           | Community Bank Coming Soon       | 3,000     | 29                                                        | AVAILABLE (former Motherhood) | 1,800     |
| 3            | Carter's                           | 4,182     | 16           | Value City Furniture             | 50,000    | 30                                                        | Americas Best Contacts        | 3,600     |
| 4            | OshKosh                            | 2,786     | 17           | Boot Barn                        | 12,000    | 31                                                        | Pure Hockey                   | 10,638    |
| 5            | Skechers                           | 8,000     | 18           | Zoom Tan                         | 2,443     | 31A                                                       | Metro Mattress                | 3,762     |
| 6            | Grocery Outlet Coming Soon         | 23,149    | 19           | G Pacillo's Co Fitness Gear      | 6,007     | 32                                                        | La-Z-Boy                      | 14,400    |
| 7            | UPS Store                          | 1,360     | 20           | Weight Watchers                  | 1,900     | 33                                                        | Starbucks & Wing Stop         | 6,360     |
| 8            | Hair Zoo                           | 1,833     | 21           | Japanese Tokyo Restaurant        | 1,300     | 33A AVAILABLE (space next to Starbucks & Wing Stop) 2,100 |                               |           |
| 9            | AVAILABLE (former Good Feet Store) | 1,273     | 22           | 12 X                             | 2,140     | 34                                                        | Patty Shack                   | 1,232     |
| 10           | Sally Beauty Co                    | 1,900     | 23           | H&R Bock                         | 2,360     | 35                                                        | Yolickity Frozen Yogurt       | 1,101     |
| 11           | Henrietta Discount Liquor          | 4,000     | 24           | KT Nails                         | 1,700     | 36                                                        | Keybank                       | 3,000     |
| 12           | PetCo                              | 14,760    | 25           | Supercuts                        | 1,500     | 37                                                        | Keybank                       | 1,252     |
| 13           | Burlington                         | 46,719    | 26           | AVAILABLE (former America Hears) | 1,286     | 38                                                        | Aspen Dental                  | 3,500     |
| 14           | Jared Jewelers                     | 5,856     | 27           | AVAILABLE (Plaza Office)         | 2,000     |                                                           |                               |           |