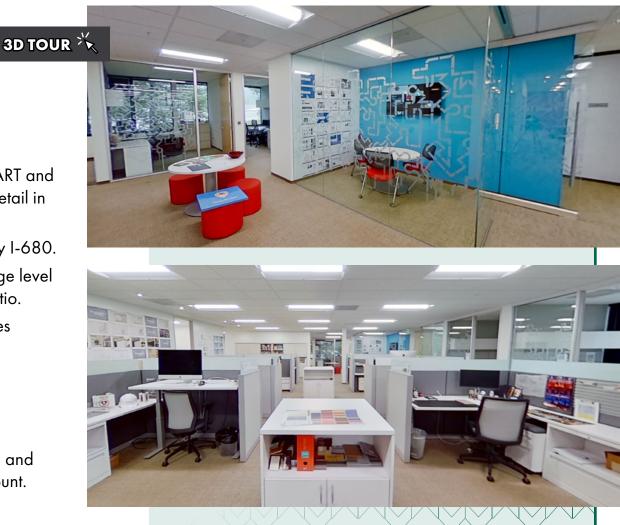

#### UNIQUE AND MODERN PLUG & PLAY OFFICE SUBLEASE STEPS FROM WALNUT CREEK BART

- Sublease: +/- 7,011 RSF on the Second Floor.
- LED: July 31, 2023.
- Beautiful creative and collaborative Tenant Improvements recently completed.
- Potential to be delivered fully furnished.
- High visibility location Great window views.
- Excellent Walnut Creek Location. Steps from BART and walking distance to numerous restaurants and retail in Downtown Walnut Creek.
- Immediate access to Highway 24 and Highway I-680.
- Free Parking with reserved stalls: covered garage level and surface lot with a 3.0/1000 SF parking ratio.
- Excellent Suburban satellite office for companies headquarter in San Francisco and Oakland.
- Ownership located in the building.
- Direct deal possible.
- Call Broker for Pricing Guidance.
- one year sublease term also available if signed and occupied by December 1, 2020 at major discount.