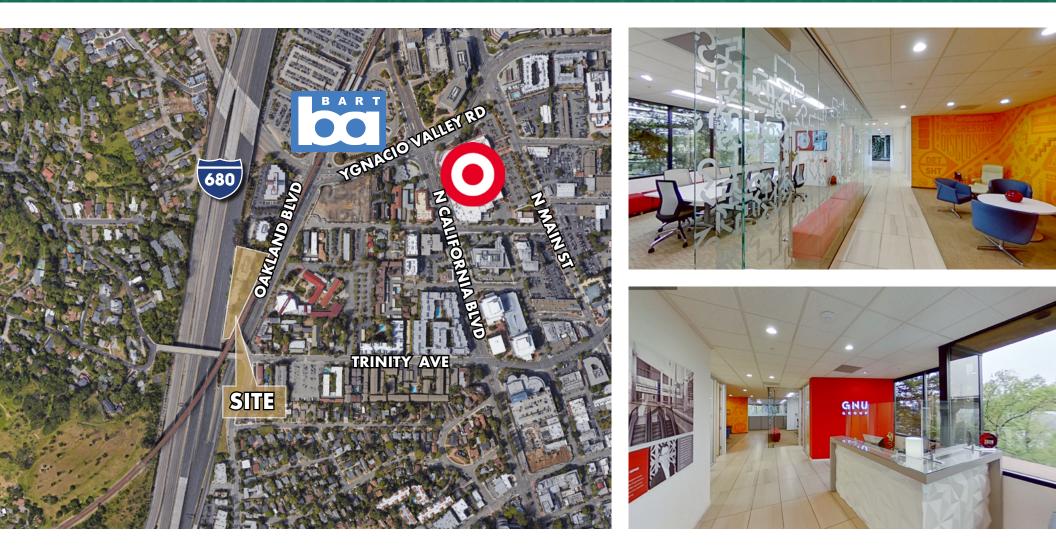

#### UNIQUE AND MODERN PLUG & PLAY OFFICE SUBLEASE STEPS FROM WALNUT CREEK BART

- Sublease: +/- 7,011 RSF on the Second Floor.
- LED: July 31, 2023.
- Beautiful creative and collaborative Tenant Improvements recently completed.
- Potential to be delivered fully furnished.
- High visibility location Great window views.
- Excellent Walnut Creek Location. Steps from BART and walking distance to numerous restaurants and retail in Downtown Walnut Creek.
- Immediate access to Highway 24 and Highway I-680.
- Free Parking with reserved stalls: covered garage level and surface lot with a 3.0/1000 SF parking ratio.
- Excellent Suburban satellite office for companies headquarter in San Francisco and Oakland.
- Ownership located in the building.
- Direct deal possible.
- Call Broker for Pricing Guidance.
- one year sublease term also available if signed and occupied by December 1, 2020 at major discount.