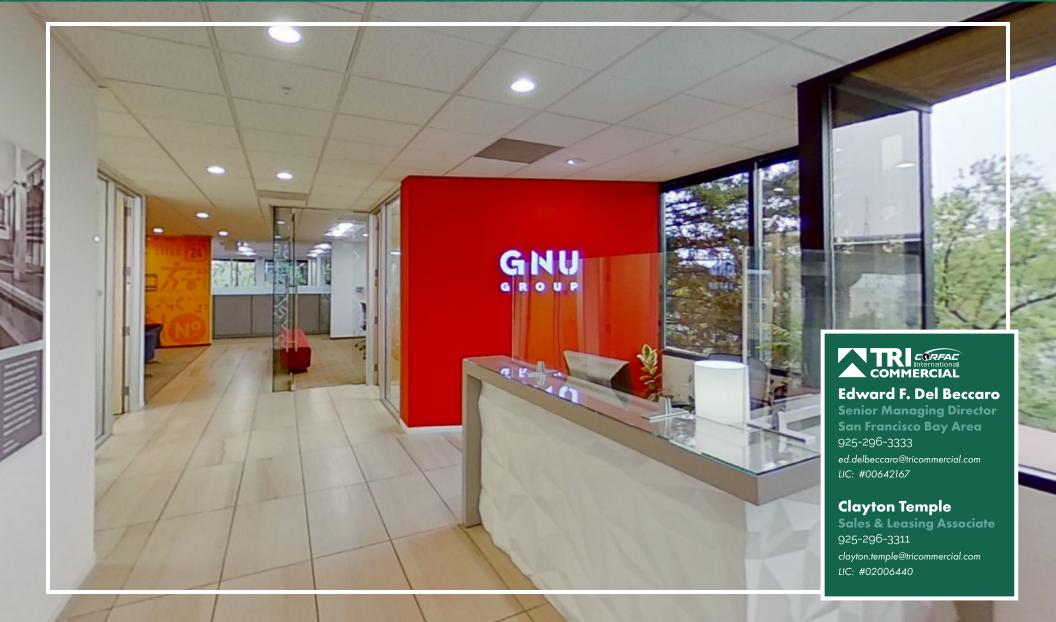

#### UNIQUE AND MODERN PLUG & PLAY OFFICE SUBLEASE STEPS FROM WALNUT CREEK BART

- Sublease: +/- 7,011 RSF on the Second Floor.
- LED: July 31, 2023.
- Beautiful creative and collaborative Tenant Improvements recently completed.
- Potential to be delivered fully furnished.
- High visibility location Great window views.
- Excellent Walnut Creek Location. Steps from BART and walking distance to numerous restaurants and retail in Downtown Walnut Creek.
- Immediate access to Highway 24 and Highway I-680.
- Free Parking with reserved stalls: covered garage level and surface lot with a 3.0/1000 SF parking ratio.
- Excellent Suburban satellite office for companies headquarter in San Francisco and Oakland.
- Ownership located in the building.
- Direct deal possible.
- Call Broker for Pricing Guidance.
- one year sublease term also available if signed and occupied by December 1, 2020 at major discount.