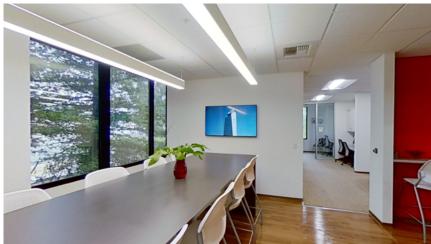

#### UNIQUE AND MODERN PLUG & PLAY OFFICE SUBLEASE STEPS FROM WALNUT CREEK BART

- Sublease: +/- 7,011 RSF on the Second Floor.
- LED: July 31, 2023.
- Beautiful creative and collaborative Tenant Improvements recently completed.
- Potential to be delivered fully furnished.
- High visibility location Great window views.
- Excellent Walnut Creek Location. Steps from BART and walking distance to numerous restaurants and retail in Downtown Walnut Creek.
- Immediate access to Highway 24 and Highway I-680.
- Free Parking with reserved stalls: covered garage level and surface lot with a 3.0/1000 SF parking ratio.
- Excellent Suburban satellite office for companies headquarter in San Francisco and Oakland.
- Ownership located in the building.
- Direct deal possible.
- Call Broker for Pricing Guidance.
- one year sublease term also available if signed and occupied by December 1, 2020 at major discount.