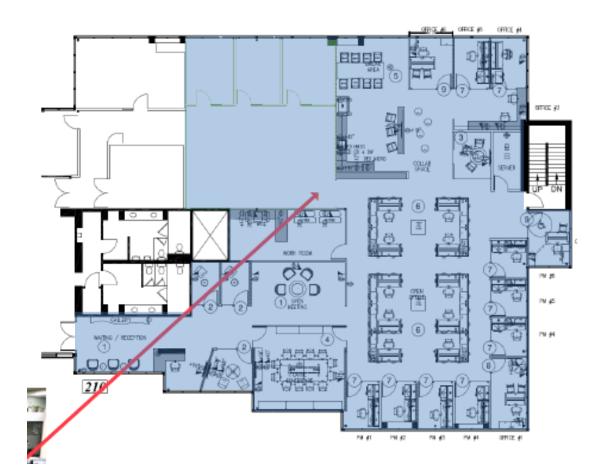

#### UNIQUE AND MODERN PLUG & PLAY OFFICE SUBLEASE STEPS FROM WALNUT CREEK BART

- Sublease: +/- 7,011 RSF on the Second Floor.
- LED: July 31, 2023.
- Beautiful creative and collaborative Tenant Improvements recently completed.
- Potential to be delivered fully furnished.
- High visibility location Great window views.
- Excellent Walnut Creek Location. Steps from BART and walking distance to numerous restaurants and retail in Downtown Walnut Creek.
- Immediate access to Highway 24 and Highway I-680.
- Free Parking with reserved stalls: covered garage level and surface lot with a 3.0/1000 SF parking ratio.
- Excellent Suburban satellite office for companies headquarter in San Francisco and Oakland.
- Ownership located in the building.
- Direct deal possible.
- Call Broker for Pricing Guidance.
- one year sublease term also available if signed and occupied by December 1, 2020 at major discount.