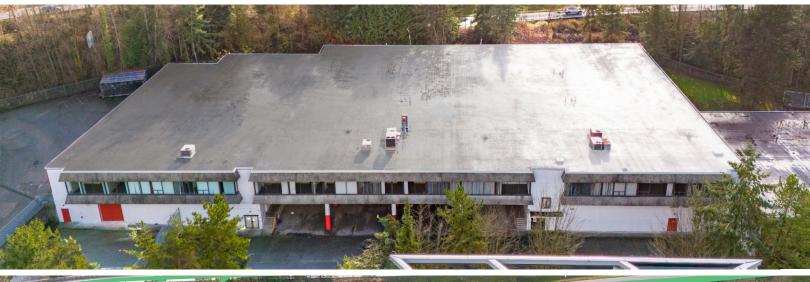

# 3330 Bridgeway Street Vancouver, BC

67,083 SF Freestanding Industrial Facility Fenced and Secured Site with Yard Storage

# The Opportunity

3330 Bridgeway Street presents a 67,083 SF freestanding industrial facility situated on a 2.89-acre fenced and secured site, located directly next to the Trans-Canada Highway on-ramp. The property is located within the Hastings-Sunrise neighbourhood across from the Cascadia Terminal, the largest of five grain elevators and export terminals in the Port of Vancouver, which is the largest port in Canada and fifth largest port in North America.

## **Building Area**

Ground Floor 53,456 SF
Second Floor 13,627 SF
Total 67.083 SF

Immediately **Available** 

Until October 31, 2032 Sublease Term

Contact
Listing
Agents
Asking Sublease Rate

\$5.10 PSF
Taxes and Operating
Costs (2023 est.)

## **Space Features**

7 dock loading doors
with drive-up ramps
and 3 grade loading
doors

24'7" clear height

39'5" x 29'2" column span

1,200 amps, 600 volts
3-phase electrical
service

Covered dock platform & dock levelers