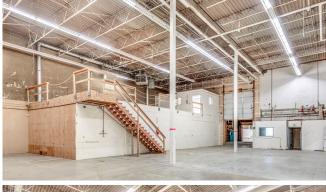

## **Building Area**

Ground Floor 53,456 SF
Second Floor 13,627 SF
Total 67.083 SF

Immediately **Available** 

Until October 31, 2032 Sublease Term

Contact
Listing
Agents
Asking Sublease Rate

\$5.10 PSF
Taxes and Operating
Costs (2023 est.)

Fluorescent lighting in office and warehouse

Sprinklered

Private office spaces, boardroom and lunchroom

3 points of access into site on Bridgeway Street

Outdoor yard storage

Entertainment

• Restaurant & Cafes