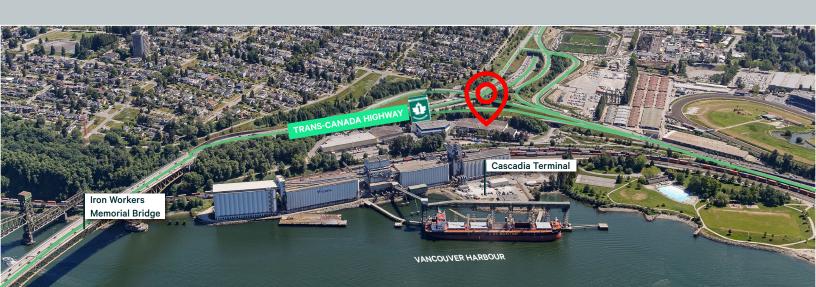

# The Opportunity

3330 Bridgeway Street presents a 67,083 SF freestanding industrial facility situated on a 2.89-acre fenced and secured site, located directly next to the Trans-Canada Highway on-ramp. The property is located within the Hastings-Sunrise neighbourhood across from the Cascadia Terminal, the largest of five grain elevators and export terminals in the Port of Vancouver, which is the largest port in Canada and fifth largest port in North America.

Located just minutes from the Iron Worker's Memorial Bridge, the property provides excellent connectivity and unrivalled proximity to all areas in Metro Vancouver and close access to arterial routes into Vancouver, Burnaby, and the North Shore.