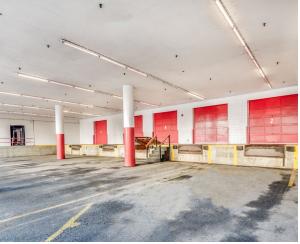

## **Space Features**

7 dock loading doors
with drive-up ramps
and 3 grade loading
doors

24'7" clear height

39'5" x 29'2" column span

1,200 amps, 600 volts
3-phase electrical
service

Covered dock platform & dock levelers

Fluorescent lighting in office and warehouse

Sprinklered

Private office spaces, boardroom and lunchroom

3 points of access into site on Bridgeway Street

Outdoor yard storage

Entertainment

• Restaurant & Cafes