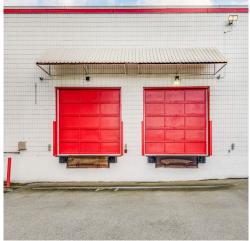

## **Space Features**

7 dock loading doors
with drive-up ramps
and 3 grade loading
doors

24'7" clear height

39'5" x 29'2" column span

1,200 amps, 600 volts
3-phase electrical
service

Covered dock platform & dock levelers