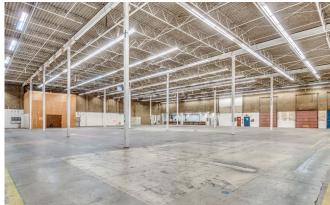

## **Space Features**

7 dock loading doors
with drive-up ramps
and 3 grade loading
doors

24'7" clear height

39'5" x 29'2" column span

1,200 amps, 600 volts
3-phase electrical
service

Covered dock platform & dock levelers

Fluorescent lighting in office and warehouse

Sprinklered

Private office spaces, boardroom and lunchroom

3 points of access into site on Bridgeway Street

Outdoor yard storage

Entertainment

• Restaurant & Cafes