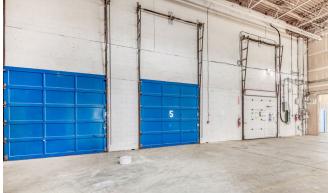

## **Space Features**

7 dock loading doors
with drive-up ramps
and 3 grade loading
doors

24'7" clear height

39'5" x 29'2" column span

1,200 amps, 600 volts
3-phase electrical
service

Covered dock platform & dock levelers

Fluorescent lighting in office and warehouse

Sprinklered

Private office spaces, boardroom and lunchroom

3 points of access into site on Bridgeway Street

Outdoor yard storage

Entertainment

• Restaurant & Cafes