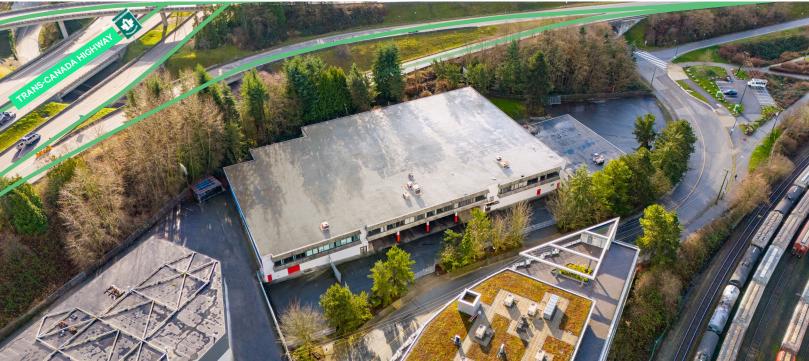

# The Opportunity

3330 Bridgeway Street presents a 67,083 SF freestanding industrial facility situated on a 2.89-acre fenced and secured site, located directly next to the Trans-Canada Highway on-ramp. The property is located within the Hastings-Sunrise neighbourhood across from the Cascadia Terminal, the largest of five grain elevators and export terminals in the Port of Vancouver, which is the largest port in Canada and fifth largest port in North America.

Located just minutes from the Iron Worker's Memorial Bridge, the property provides excellent connectivity and unrivalled proximity to all areas in Metro Vancouver and close access to arterial routes into Vancouver, Burnaby, and the North Shore.

Tentatsu

3 min **Drive Times** 

To Trans-Canada Highway (Hwy 1)

4 min

To North Vancouver

5 min To Burnaby

15 min To Downtown Vancouver

10 min To GCT Vanterm