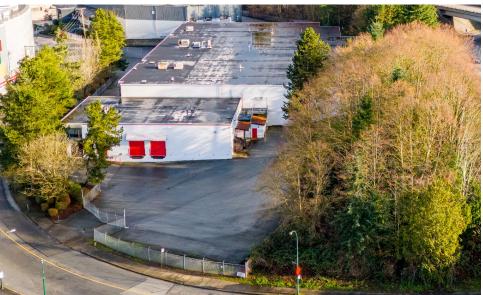

# 3330 Bridgeway Street Vancouver, BC

67,083 SF Freestanding Industrial Facility Fenced and Secured Site with Yard Storage

# The Opportunity

3330 Bridgeway Street presents a 67,083 SF freestanding industrial facility situated on a 2.89-acre fenced and secured site, located directly next to the Trans-Canada Highway on-ramp. The property is located within the Hastings-Sunrise neighbourhood across from the Cascadia Terminal, the largest of five grain elevators and export terminals in the Port of Vancouver, which is the largest port in Canada and fifth largest port in North America.

Located just minutes from the Iron Worker's Memorial Bridge, the property provides excellent connectivity and unrivalled proximity to all areas in Metro Vancouver and close access to arterial routes into Vancouver, Burnaby, and the North Shore.