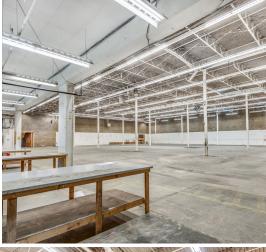

Fluorescent lighting in office and warehouse

Sprinklered

Private office spaces, boardroom and lunchroom

3 points of access into site on Bridgeway Street

Outdoor yard storage

Entertainment

• Restaurant & Cafes