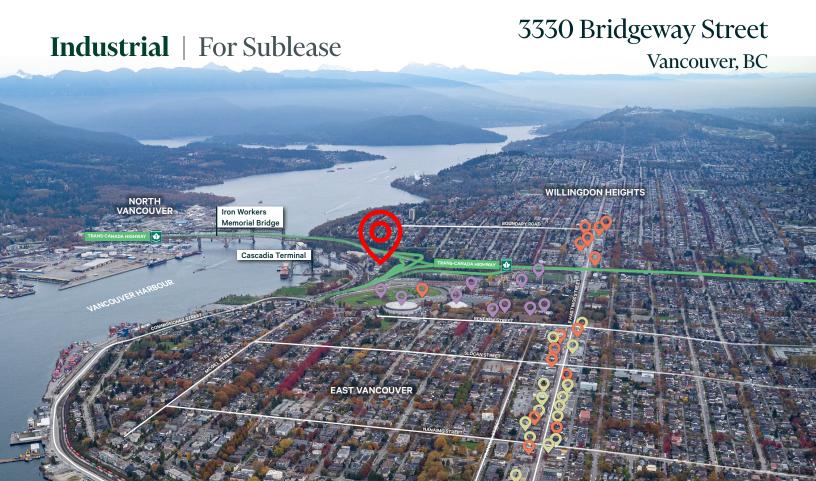

# The Opportunity

3330 Bridgeway Street presents a 67,083 SF freestanding industrial facility situated on a 2.89-acre fenced and secured site, located directly next to the Trans-Canada Highway on-ramp. The property is located within the Hastings-Sunrise neighbourhood across from the Cascadia Terminal, the largest of five grain elevators and export terminals in the Port of Vancouver, which is the largest port in Canada and fifth largest port in North America.

Located just minutes from the Iron Worker's Memorial Bridge, the property provides excellent connectivity and unrivalled proximity to all areas in Metro Vancouver and close access to arterial routes into Vancouver, Burnaby, and the North Shore.

Tentatsu

3 min **Drive Times** 

To Trans-Canada Highway (Hwy 1)

4 min

To North Vancouver

5 min To Burnaby

15 min To Downtown Vancouver

10 min To GCT Vanterm

12 min

To Centerm Terminal

13 min

To CN Rail Main Yard

32 min

To YVR International Airport

**Contact** 