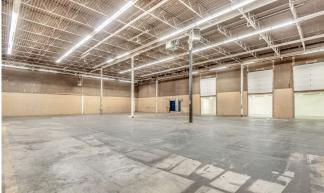

## **Space Features**

7 dock loading doors
with drive-up ramps
and 3 grade loading
doors

24'7" clear height

39'5" x 29'2" column span

1,200 amps, 600 volts
3-phase electrical
service

Covered dock platform & dock levelers

Fluorescent lighting in office and warehouse

Sprinklered

Private office spaces, boardroom and lunchroom

3 points of access into site on Bridgeway Street

Outdoor yard storage

Entertainment

• Restaurant & Cafes