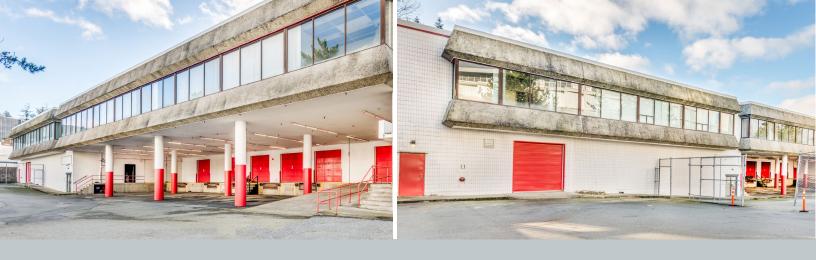

## **Space Features**

7 dock loading doors
with drive-up ramps
and 3 grade loading
doors

24'7" clear height

39'5" x 29'2" column span

1,200 amps, 600 volts
3-phase electrical
service

Covered dock platform & dock levelers

Fluorescent lighting in office and warehouse

Sprinklered

Private office spaces, boardroom and lunchroom

3 points of access into site on Bridgeway Street

Outdoor yard storage

Entertainment

• Restaurant & Cafes