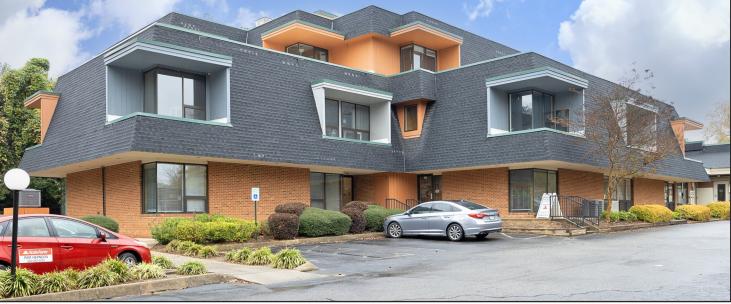

## 104 S. Estes Drive, Suite 206

• Chapel Hill, North Carolina

- Approximately 1350 rsf with close proximity to University Place
- Fully furnished office consisting of three large offices, lobby, kitchenette and conference room
- Great natural light with large windows and multiple skylights
- \$2900/month plus tenant responsible for cleaning, electricity and internet