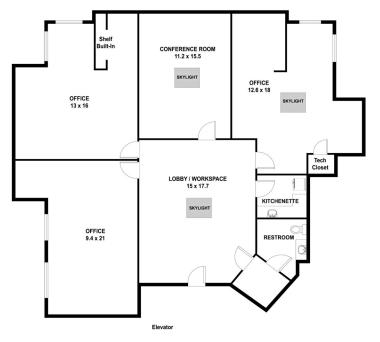

## 104 S. Estes Drive, Suite 206

• Chapel Hill, North Carolina

- Approximately 1350 rsf with close proximity to University Place
- Fully furnished office consisting of three large offices, lobby, kitchenette and conference room
- Great natural light with large windows and multiple skylights
- \$2900/month plus tenant responsible for cleaning, electricity and internet