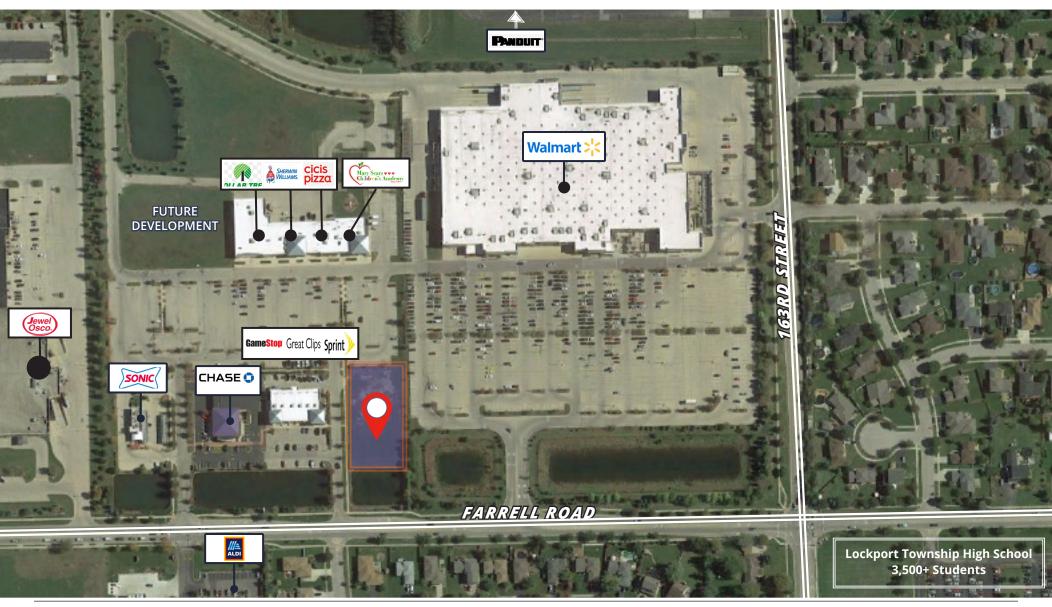

## \*\*\*Site is fully improved with all utilities and off-site detention

| PROPERTY DETAILS |               | DEMOGRAPHICS   |          |          | KEY DISTANCES   |         |         |
|------------------|---------------|----------------|----------|----------|-----------------|---------|---------|
| Available Size:  | 1 Acre        |                | 1 Mile   | 3 Miles  | O'Hare Airport: | 49 min. | 36 min. |
| Proposed Use:    | Retail        | Population:    | 8,564    | 34,344   | Midway Airport: | 34 min. | 25 min. |
| Parcel PIN:      | 05-19-101-020 | Households:    | 2,994    | 12,310   | Chicago Loop:   | 40 min. | 35 min. |
| RE Taxes:        | \$9,892.16    | Median Income: | \$99,865 | \$91,756 |                 |         |         |