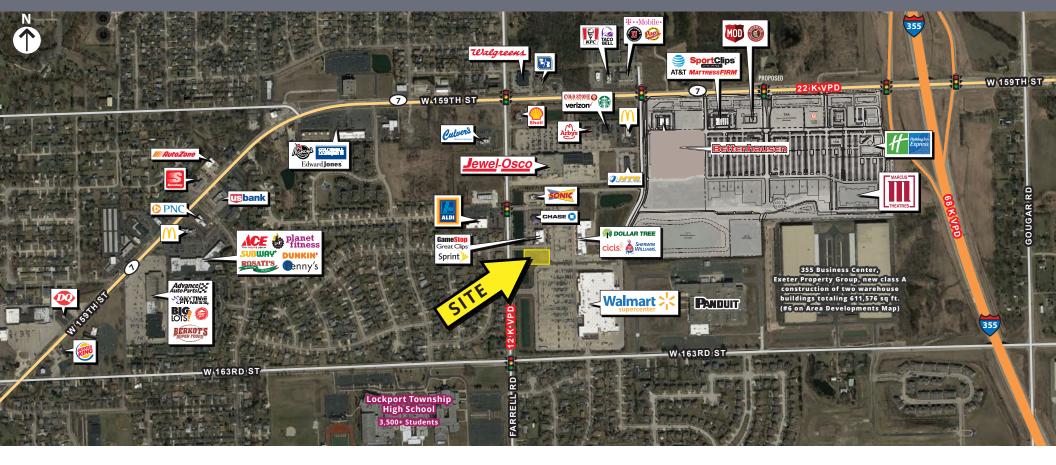

## For Sale | 1 acre outlot 16103 S Farrell Road, Lockport, IL





Nick Fazio
Associate
nick.fazio@avisonyoung.com
+1 847 232 8604

Adam Haefner
Principal
adam.haefner@avisonyoung.com
+1 847 637 0704

Zeke Rowan
Principal
zeke.rowan@avisonyoung.com
+1 847 637 0708

Marty Mikaitis
Principal
martin.mikaitis@avisonyoung.com
+1 847 886 0224



## \*\*\*Site is fully improved with all utilities and off-site detention

| PROPERTY DETAILS |               | DEMOGRAPHICS   |          |          | KEY DISTANCES   |         |         |
|------------------|---------------|----------------|----------|----------|-----------------|---------|---------|
| Available Size:  | 1 Acre        |                | 1 Mile   | 3 Miles  | O'Hare Airport: | 49 min. | 36 min. |
| Proposed Use:    | Retail        | Population:    | 8,564    | 34,344   | Midway Airport: | 34 min. | 25 min. |
| Parcel PIN:      | 05-19-101-020 | Households:    | 2,994    | 12,310   | Chicago Loop:   | 40 min. | 35 min. |
| RE Taxes:        | \$9,892.16    | Median Income: | \$99,865 | \$91,756 |                 |         |         |

## **AREA TENANTS**