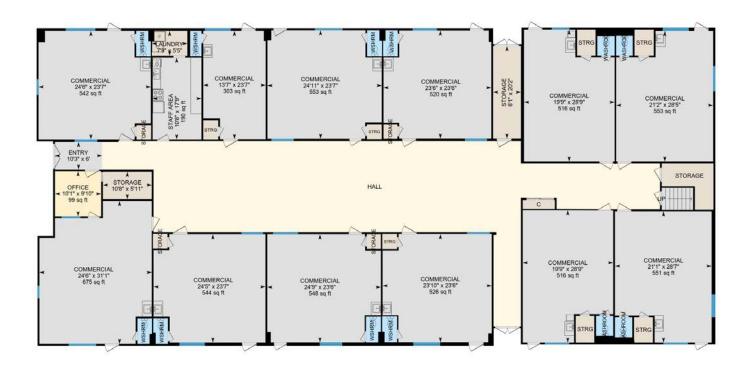

## *302 COUNTRY ESTATES DR, SAN MARCOS, TX 78666*

Built in 1983 as a private school, this property is now available for sale. Improvements include a total of 16,696 sf: 13, 920 sf main building, 1,860 sf gym and 896 sf in use as the library.

Improvements sit on 2 acres with an additional 2 acres next door for additional parking or expansion.

The property is not in the city limits, and offers opportunities for many different uses.

For additional information about the awesome possibilities, call and let's chat!

doedi@easterandeaster.com

512-626-3228

302 Country Estates Dr, San Marcos, TX

Main Floor Finished Area 10056.55 sq ft

0 11 22 tt PREPARED: 2023/08/29

White regions are excluded from total floor area in iGUIDE floor plans. All room dimensions and floor areas must be considered approximate and are subject to independent verification.