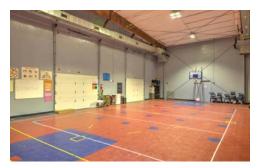

## *302 COUNTRY ESTATES DR, SAN MARCOS, TX 78666*

Built in 1983 as a private school, this property is now available for sale. Improvements include a total of 16,696 sf: 13, 920 sf main building, 1,860 sf gym and 896 sf in use as the library.