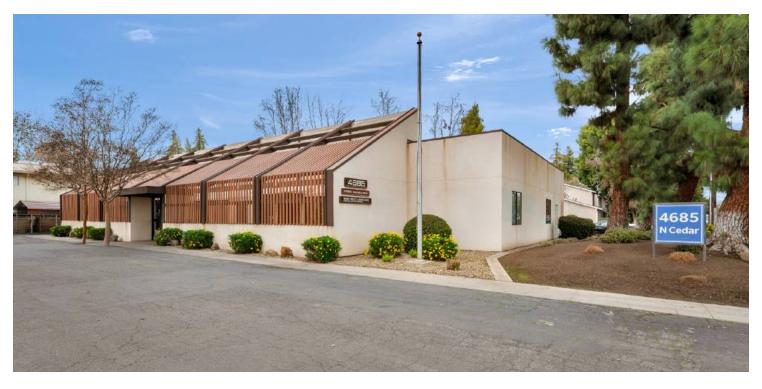

±2,407 OF OFFICE SPACE AVAILABLE IN EXCELLENT CONDITION & MOVE-IN READY

KW

4685 N Cedar Ave, Fresno, CA 93726

Sale Price **\$525,000** 

Lease Rate \$1.25 SF/MONTH

#### **PROPERTY HIGHLIGHTS**

- ±2,407 SF of Class A Office Space Available in Fresno
- · Economical Space | Move-In Ready | New Finishes
- On-Site Parking and Abundant Street Parking
- · High Speed Comcast Fiber Internet In Place
- CA-41 On/Off-Ramps Located 2 Mile West Of Property
- CA-168 On/Off-Ramps Located 1 Mile East Of Property
- Huge Daytime Population Base (±433,667 within 5 Miles)
- Well-Known Freestanding Office Building + Private Parking
- · Private Offices, Open Rooms, Multiple Entrance Points
- · Parking On All Sides Of Building | Easy Access | New HVAC's
- · Convenient Location Between CA-168, CA-41, & CA-180
- · Excellent Presence Surrounded with Quality Tenants
- Energy Efficient Improvements Separately Metered Utilities
- Avg Daily Traffic Cedar Ave: ±107,550; Gettysburg Ave: ±25,015

#### PROPERTY DESCRIPTION

±2.407 SF of a fully remodeled "Class A" office suite. #A consists of ±2,407 SF offering (10) rooms consisting of (3) larger 12' x 14' offices/conference, (7) 8' x 12' offices, kitchenette, front reception/waiting, common storage & restrooms. High-traffic intersection near Shaw Ave retail corridor with many national and local retailers in close proximity. The first-class recent remodel includes brandnew hard-surface flooring throughout, Brand New HVAC's, updated energy efficient features, LED lighting, fresh interior/exterior paint, brand new ADA restrooms, 20+ outdoor LED lights during the night hours, new parking lot and lush landscaping. On site private parking lot (plus street) for various uses (ie. attorney practice, medical uses, professional office, and more). Easy access, abundant parking, spacious common restrooms, and direct signage/exposure to the newly upgraded Cedar Ave.