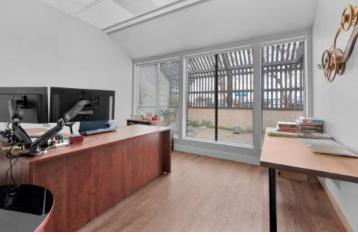

#### **PROPERTY HIGHLIGHTS**

- ±2,407 SF of Class A Office Space Available in Fresno
- · Economical Space | Move-In Ready | New Finishes
- On-Site Parking and Abundant Street Parking
- · High Speed Comcast Fiber Internet In Place
- CA-41 On/Off-Ramps Located 2 Mile West Of Property
- CA-168 On/Off-Ramps Located 1 Mile East Of Property
- Huge Daytime Population Base (±433,667 within 5 Miles)
- Well-Known Freestanding Office Building + Private Parking
- · Private Offices, Open Rooms, Multiple Entrance Points
- · Parking On All Sides Of Building | Easy Access | New HVAC's
- · Convenient Location Between CA-168, CA-41, & CA-180
- · Excellent Presence Surrounded with Quality Tenants
- Energy Efficient Improvements Separately Metered Utilities
- Avg Daily Traffic Cedar Ave: ±107,550; Gettysburg Ave: ±25,015

#### PROPERTY DESCRIPTION

±2.407 SF of a fully remodeled "Class A" office suite. #A consists of ±2,407 SF offering (10) rooms consisting of (3) larger 12' x 14' offices/conference, (7) 8' x 12' offices, kitchenette, front reception/waiting, common storage & restrooms. High-traffic intersection near Shaw Ave retail corridor with many national and local retailers in close proximity. The first-class recent remodel includes brandnew hard-surface flooring throughout, Brand New HVAC's, updated energy efficient features, LED lighting, fresh interior/exterior paint, brand new ADA restrooms, 20+ outdoor LED lights during the night hours, new parking lot and lush landscaping. On site private parking lot (plus street) for various uses (ie. attorney practice, medical uses, professional office, and more). Easy access, abundant parking, spacious common restrooms, and direct signage/exposure to the newly upgraded Cedar Ave.