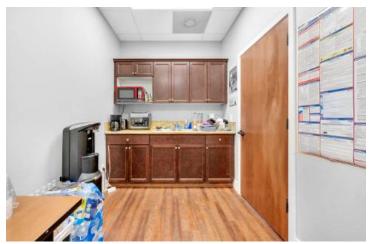

#### PROPERTY DESCRIPTION

±2.407 SF of a fully remodeled "Class A" office suite. #A consists of ±2,407 SF offering (10) rooms consisting of (3) larger 12' x 14' offices/conference, (7) 8' x 12' offices, kitchenette, front reception/waiting, common storage & restrooms. High-traffic intersection near Shaw Ave retail corridor with many national and local retailers in close proximity. The first-class recent remodel includes brandnew hard-surface flooring throughout, Brand New HVAC's, updated energy efficient features, LED lighting, fresh interior/exterior paint, brand new ADA restrooms, 20+ outdoor LED lights during the night hours, new parking lot and lush landscaping. On site private parking lot (plus street) for various uses (ie. attorney practice, medical uses, professional office, and more). Easy access, abundant parking, spacious common restrooms, and direct signage/exposure to the newly upgraded Cedar Ave.