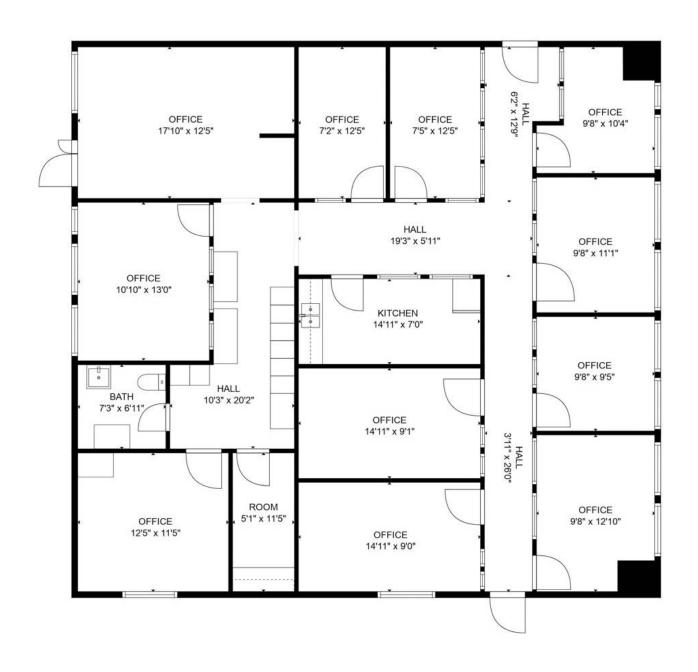

#### PROPERTY DESCRIPTION

±2.407 SF of a fully remodeled "Class A" office suite. #A consists of ±2,407 SF offering (10) rooms consisting of (3) larger 12' x 14' offices/conference, (7) 8' x 12' offices, kitchenette, front reception/waiting, common storage & restrooms. High-traffic intersection near Shaw Ave retail corridor with many national and local retailers in close proximity. The first-class recent remodel includes brandnew hard-surface flooring throughout, Brand New HVAC's, updated energy efficient features, LED lighting, fresh interior/exterior paint, brand new ADA restrooms, 20+ outdoor LED lights during the night hours, new parking lot and lush landscaping. On site private parking lot (plus street) for various uses (ie. attorney practice, medical uses, professional office, and more). Easy access, abundant parking, spacious common restrooms, and direct signage/exposure to the newly upgraded Cedar Ave.