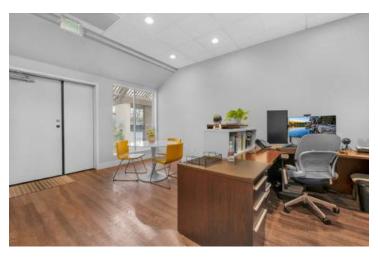

#### PROPERTY DESCRIPTION

±2.407 SF of a fully remodeled "Class A" office suite. #A consists of ±2,407 SF offering (10) rooms consisting of (3) larger 12' x 14' offices/conference, (7) 8' x 12' offices, kitchenette, front reception/waiting, common storage & restrooms. High-traffic intersection near Shaw Ave retail corridor with many national and local retailers in close proximity. The first-class recent remodel includes brandnew hard-surface flooring throughout, Brand New HVAC's, updated energy efficient features, LED lighting, fresh interior/exterior paint, brand new ADA restrooms, 20+ outdoor LED lights during the night hours, new parking lot and lush landscaping. On site private parking lot (plus street) for various uses (ie. attorney practice, medical uses, professional office, and more). Easy access, abundant parking, spacious common restrooms, and direct signage/exposure to the newly upgraded Cedar Ave.