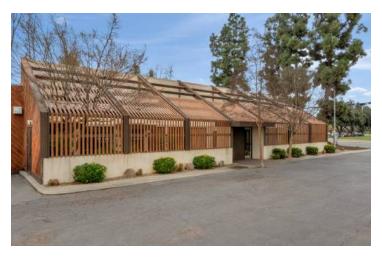

#### **PROPERTY HIGHLIGHTS**

- ±2,407 SF of Class A Office Space Available in Fresno
- · Economical Space | Move-In Ready | New Finishes
- On-Site Parking and Abundant Street Parking
- · High Speed Comcast Fiber Internet In Place
- CA-41 On/Off-Ramps Located 2 Mile West Of Property
- CA-168 On/Off-Ramps Located 1 Mile East Of Property
- Huge Daytime Population Base (±433,667 within 5 Miles)
- Well-Known Freestanding Office Building + Private Parking
- · Private Offices, Open Rooms, Multiple Entrance Points
- · Parking On All Sides Of Building | Easy Access | New HVAC's
- · Convenient Location Between CA-168, CA-41, & CA-180
- · Excellent Presence Surrounded with Quality Tenants
- Energy Efficient Improvements Separately Metered Utilities
- Avg Daily Traffic Cedar Ave: ±107,550; Gettysburg Ave: ±25,015

#### PROPERTY DESCRIPTION

±2.407 SF of a fully remodeled "Class A" office suite. #A consists of ±2,407 SF offering (10) rooms consisting of (3) larger 12' x 14' offices/conference, (7) 8' x 12' offices, kitchenette, front reception/waiting, common storage & restrooms. High-traffic intersection near Shaw Ave retail corridor with many national and local retailers in close proximity. The first-class recent remodel includes brandnew hard-surface flooring throughout, Brand New HVAC's, updated energy efficient features, LED lighting, fresh interior/exterior paint, brand new ADA restrooms, 20+ outdoor LED lights during the night hours, new parking lot and lush landscaping. On site private parking lot (plus street) for various uses (ie. attorney practice, medical uses, professional office, and more). Easy access, abundant parking, spacious common restrooms, and direct signage/exposure to the newly upgraded Cedar Ave.