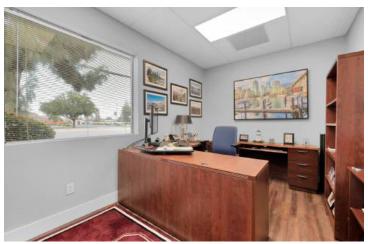

#### PROPERTY DESCRIPTION

±2.407 SF of a fully remodeled "Class A" office suite. #A consists of ±2,407 SF offering (10) rooms consisting of (3) larger 12' x 14' offices/conference, (7) 8' x 12' offices, kitchenette, front reception/waiting, common storage & restrooms. High-traffic intersection near Shaw Ave retail corridor with many national and local retailers in close proximity. The first-class recent remodel includes brandnew hard-surface flooring throughout, Brand New HVAC's, updated energy efficient features, LED lighting, fresh interior/exterior paint, brand new ADA restrooms, 20+ outdoor LED lights during the night hours, new parking lot and lush landscaping. On site private parking lot (plus street) for various uses (ie. attorney practice, medical uses, professional office, and more). Easy access, abundant parking, spacious common restrooms, and direct signage/exposure to the newly upgraded Cedar Ave.