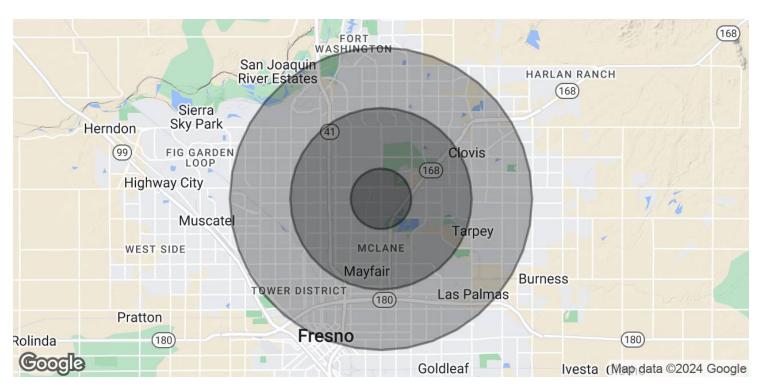

4685 N Cedar Ave, Fresno, CA 93726

| POPULATION           | 1 MILE    | 3 MILES   | 5 MILES   |
|----------------------|-----------|-----------|-----------|
| Total Population     | 20,835    | 154,509   | 404,287   |
| Average Age          | 27.9      | 32.4      | 33.9      |
| Average Age (Male)   | 28.8      | 31.6      | 32.9      |
| Average Age (Female) | 28.5      | 33.8      | 35.4      |
|                      |           |           |           |
| HOUSEHOLDS & INCOME  | 1 MILE    | 3 MILES   | 5 MILES   |
| Total Households     | 7,870     | 57,624    | 148,340   |
| # of Persons per HH  | 2.6       | 2.7       | 2.7       |
| Average HH Income    | \$43,889  | \$57,870  | \$69,667  |
| Average House Value  | \$183,647 | \$190,094 | \$230,248 |
|                      |           |           |           |
| ETHNICITY (%)        | 1 MILE    | 3 MILES   | 5 MILES   |
| Hispanic             | 45.6%     | 46.9%     | 47.7%     |