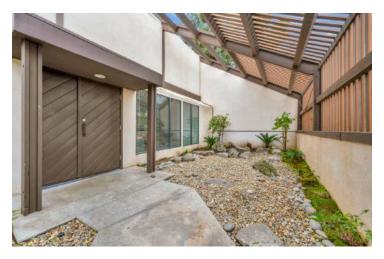

#### PROPERTY DESCRIPTION

±2.407 SF of a fully remodeled "Class A" office suite. #A consists of ±2,407 SF offering (10) rooms consisting of (3) larger 12' x 14' offices/conference, (7) 8' x 12' offices, kitchenette, front reception/waiting, common storage & restrooms. High-traffic intersection near Shaw Ave retail corridor with many national and local retailers in close proximity. The first-class recent remodel includes brandnew hard-surface flooring throughout, Brand New HVAC's, updated energy efficient features, LED lighting, fresh interior/exterior paint, brand new ADA restrooms, 20+ outdoor LED lights during the night hours, new parking lot and lush landscaping. On site private parking lot (plus street) for various uses (ie. attorney practice, medical uses, professional office, and more). Easy access, abundant parking, spacious common restrooms, and direct signage/exposure to the newly upgraded Cedar Ave.