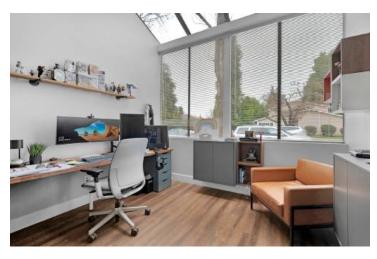

#### PROPERTY DESCRIPTION

±2.407 SF of a fully remodeled "Class A" office suite. #A consists of ±2,407 SF offering (10) rooms consisting of (3) larger 12' x 14' offices/conference, (7) 8' x 12' offices, kitchenette, front reception/waiting, common storage & restrooms. High-traffic intersection near Shaw Ave retail corridor with many national and local retailers in close proximity. The first-class recent remodel includes brandnew hard-surface flooring throughout, Brand New HVAC's, updated energy efficient features, LED lighting, fresh interior/exterior paint, brand new ADA restrooms, 20+ outdoor LED lights during the night hours, new parking lot and lush landscaping. On site private parking lot (plus street) for various uses (ie. attorney practice, medical uses, professional office, and more). Easy access, abundant parking, spacious common restrooms, and direct signage/exposure to the newly upgraded Cedar Ave.