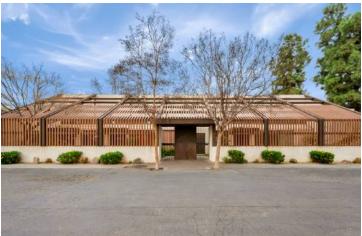

#### **PROPERTY HIGHLIGHTS**

- ±2,407 SF of Class A Office Space Available in Fresno
- · Economical Space | Move-In Ready | New Finishes
- On-Site Parking and Abundant Street Parking
- · High Speed Comcast Fiber Internet In Place
- CA-41 On/Off-Ramps Located 2 Mile West Of Property
- CA-168 On/Off-Ramps Located 1 Mile East Of Property
- Huge Daytime Population Base (±433,667 within 5 Miles)
- Well-Known Freestanding Office Building + Private Parking
- · Private Offices, Open Rooms, Multiple Entrance Points
- · Parking On All Sides Of Building | Easy Access | New HVAC's
- · Convenient Location Between CA-168, CA-41, & CA-180
- · Excellent Presence Surrounded with Quality Tenants
- Energy Efficient Improvements Separately Metered Utilities
- Avg Daily Traffic Cedar Ave: ±107,550; Gettysburg Ave: ±25,015

#### PROPERTY DESCRIPTION

±2.407 SF of a fully remodeled "Class A" office suite. #A consists of ±2,407 SF offering (10) rooms consisting of (3) larger 12' x 14' offices/conference, (7) 8' x 12' offices, kitchenette, front reception/waiting, common storage & restrooms. High-traffic intersection near Shaw Ave retail corridor with many national and local retailers in close proximity. The first-class recent remodel includes brandnew hard-surface flooring throughout, Brand New HVAC's, updated energy efficient features, LED lighting, fresh interior/exterior paint, brand new ADA restrooms, 20+ outdoor LED lights during the night hours, new parking lot and lush landscaping. On site private parking lot (plus street) for various uses (ie. attorney practice, medical uses, professional office, and more). Easy access, abundant parking, spacious common restrooms, and direct signage/exposure to the newly upgraded Cedar Ave.