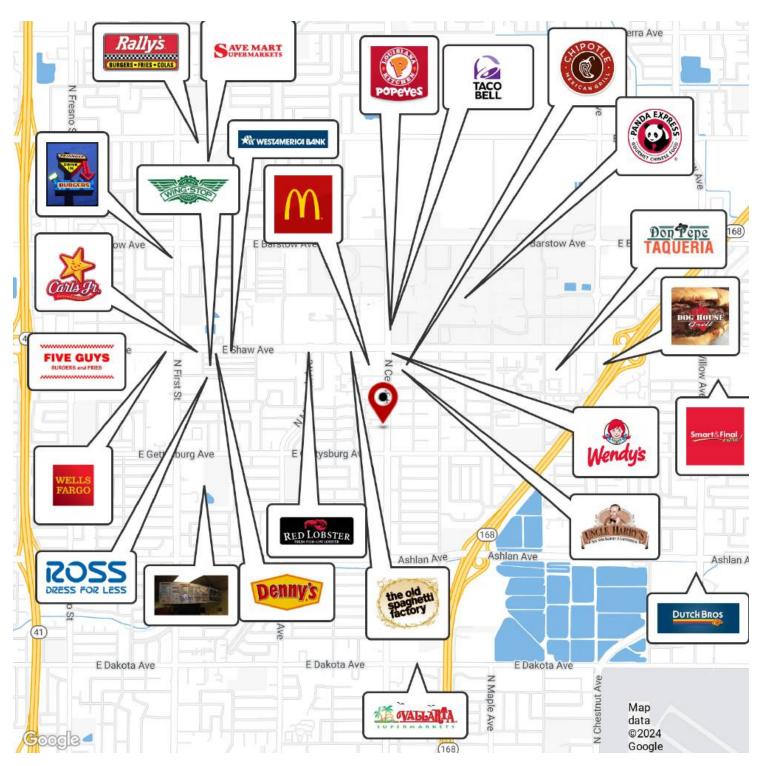

Attractive building perfectly positioned to offer easy access, strong demographics and traffic generators. Located off Cedar & Gettysburg Ave just west of CA-168, east of Millbrook Ave, North of Gettysburg Ave and South of Shaw Ave. Nearby CA-41 Freeway, State Highway 99, 168 and 180 connect to all parts of central California. Surrounded by many national and regional retailers, a multitude of eateries, and boast high traffic counts on nearby Ashlan Avenue with great population density. Professional manicured grounds and surrounded by neighboring national tenants include McDonalds, Taco Bell, Save Mart, Wing Stop, Dutch Bros, Smart & Final, Wendy's, Denny's, Panda Express, Uncle Harry's, Dog House Grill, The Old Spaghetti Factory, Red Lobster, Ross, Wells Fargo, & many others!