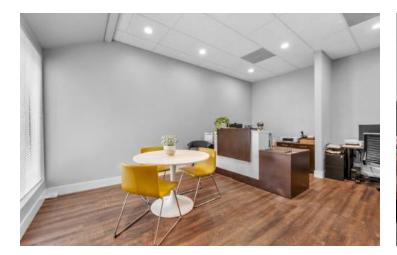

#### **PROPERTY HIGHLIGHTS**

- ±2,407 SF of Class A Office Space Available in Fresno
- · Economical Space | Move-In Ready | New Finishes
- On-Site Parking and Abundant Street Parking
- · High Speed Comcast Fiber Internet In Place
- CA-41 On/Off-Ramps Located 2 Mile West Of Property
- CA-168 On/Off-Ramps Located 1 Mile East Of Property
- Huge Daytime Population Base (±433,667 within 5 Miles)
- Well-Known Freestanding Office Building + Private Parking
- · Private Offices, Open Rooms, Multiple Entrance Points
- · Parking On All Sides Of Building | Easy Access | New HVAC's
- · Convenient Location Between CA-168, CA-41, & CA-180
- · Excellent Presence Surrounded with Quality Tenants
- Energy Efficient Improvements Separately Metered Utilities
- Avg Daily Traffic Cedar Ave: ±107,550; Gettysburg Ave: ±25,015

#### PROPERTY DESCRIPTION

±2.407 SF of a fully remodeled "Class A" office suite. #A consists of ±2,407 SF offering (10) rooms consisting of (3) larger 12' x 14' offices/conference, (7) 8' x 12' offices, kitchenette, front reception/waiting, common storage & restrooms. High-traffic intersection near Shaw Ave retail corridor with many national and local retailers in close proximity. The first-class recent remodel includes brandnew hard-surface flooring throughout, Brand New HVAC's, updated energy efficient features, LED lighting, fresh interior/exterior paint, brand new ADA restrooms, 20+ outdoor LED lights during the night hours, new parking lot and lush landscaping. On site private parking lot (plus street) for various uses (ie. attorney practice, medical uses, professional office, and more). Easy access, abundant parking, spacious common restrooms, and direct signage/exposure to the newly upgraded Cedar Ave.