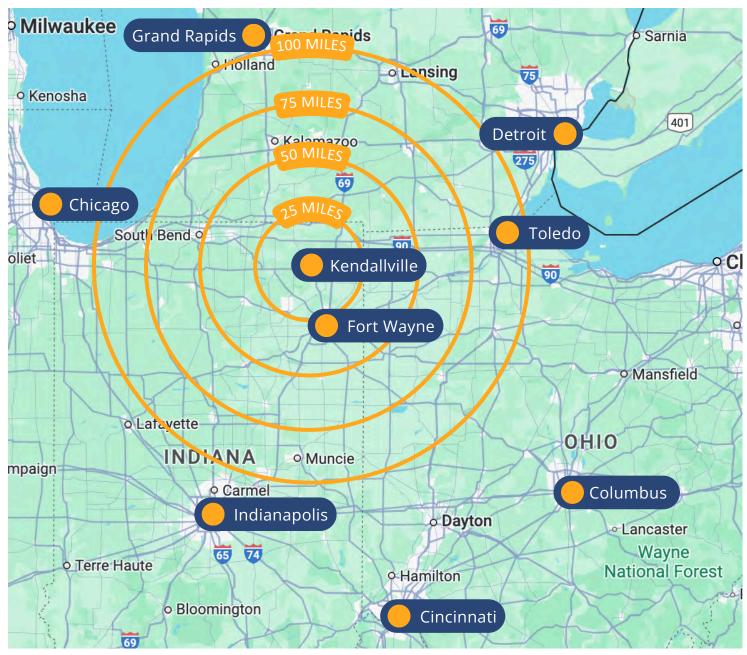

## **DRIVING DISTANCE MAP**

### 179,160 SF INDUSTRIAL BUILDING AVAILABLE

#### DISTANCE FROM KENDALLVILLE, INDIANA, TO MAJOR CITIES

| Fort Wayne   | 27 miles  | Chicago    | 164 miles |
|--------------|-----------|------------|-----------|
| Toledo       | 106 miles | Detroit    | 167 miles |
| Grand Rapids | 124 miles | Columbus   | 187 miles |
| Indianapolis | 150 miles | Cincinnati | 213 miles |