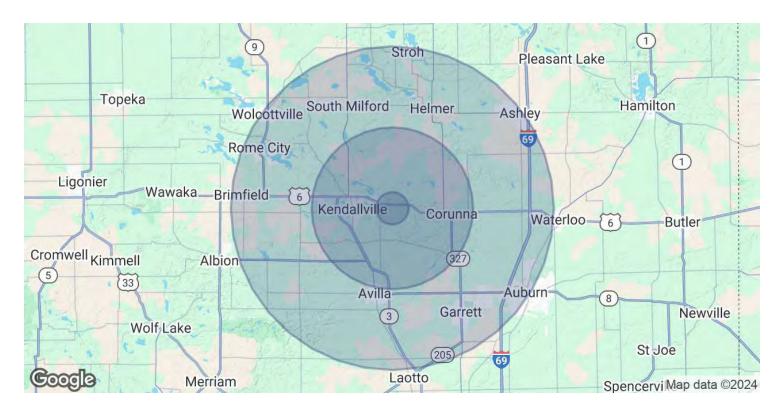

## **DEMOGRAPHICS MAP & REPORT**

#### 179,160 SF INDUSTRIAL BUILDING AVAILABLE

| POPULATION           | 1 MILE | 5 MILES | 10 MILES |
|----------------------|--------|---------|----------|
| Total Population     | 917    | 15,566  | 56,798   |
| Average Age          | 43     | 40      | 41       |
| Average Age (Male)   | 42     | 39      | 40       |
| Average Age (Female) | 45     | 42      | 42       |
| HOUSEHOLDS & INCOME  | 1 MILE | 5 MILES | 10 MILES |
| Total Housebolds     | 376    | 6.250   | 22 799   |