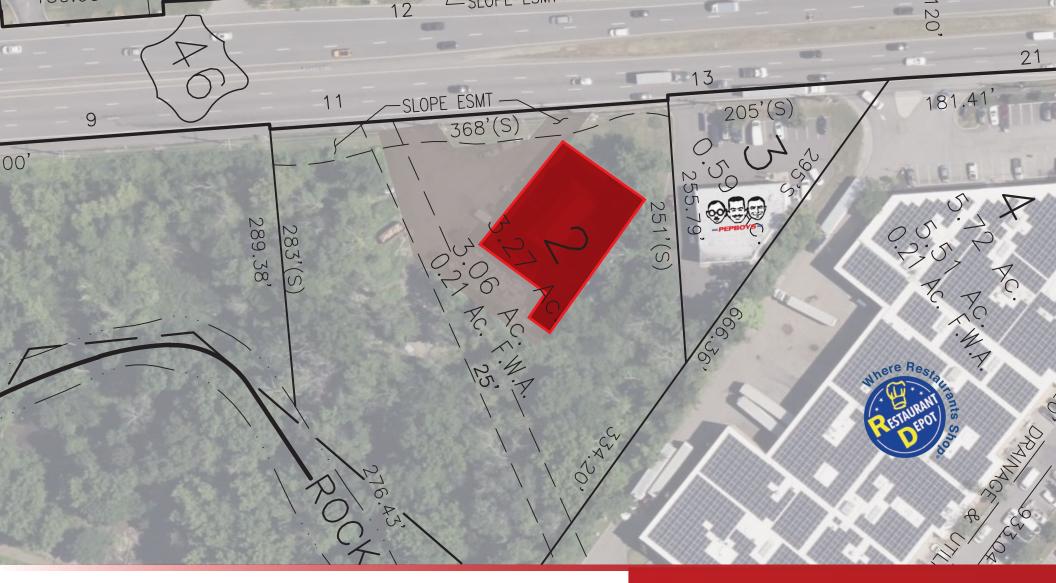

#### **11 ROUTE 46** PINE BROOK, NEW JERSEY

GLA: 9,000 SF LOT SIZE: 3.27 ACRES PRICE: CALL FOR QUOTE TAXES: \$28,876.80 (2022) TRAFFIC: 43,500 VPD SIGNAGE: PYLON+BUILDING PARKING: 16+ SPACES FRONTAGE: 368' ON RT. 46

### SITE INFORMATION

**NOTES:** • Freestanding building

• Route 46 is a who's who of regional and national retailers

JEFFERY REALTY
116 Route 22 • North Plainfield, NJ 07060 • T: 908.668.9600 • F: 908.668.5225 • www.JefferyRealty.com
Image: Control of Co