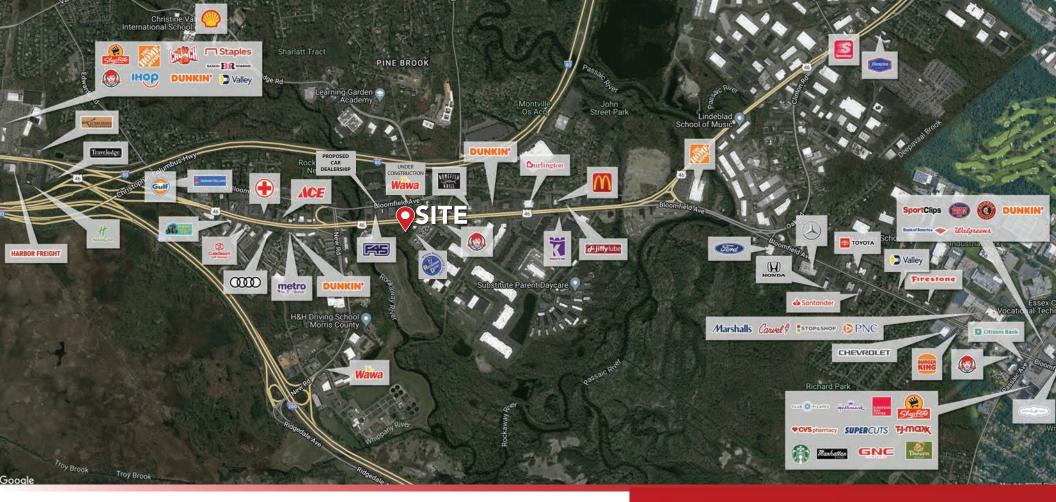

#### MARKET AERIAL

|                  | 1 MILE    | 3 MILE    | 5 MILE    |
|------------------|-----------|-----------|-----------|
| Total Population | 4,746     | 43,249    | 151,456   |
| Average HHI      | \$127,537 | \$162,253 | \$161,449 |
| Households       | 1,935     | 15,733    | 55,875    |