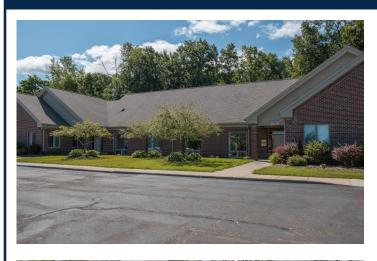

# 2479 WOODLAKE CIRCLE OKEMOS, MI 48864

## **BUILDING SQUARE FOOTAGE:**

• 8,063 SF Building

## ADVANTAGES:

• On site parking available

### FEATURES/AMENITIES:

• Close proximity to restaurants, gyms, lodging, dry cleaners, grocery and retail