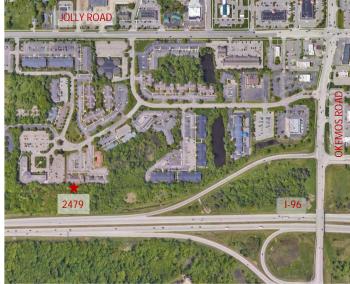

### STRATEGIC LOCATION:

- Strategically located at the corner of Okemos Road and Jolly Road
- Easy access to I-96
- Close proximity to medical and educational facilities