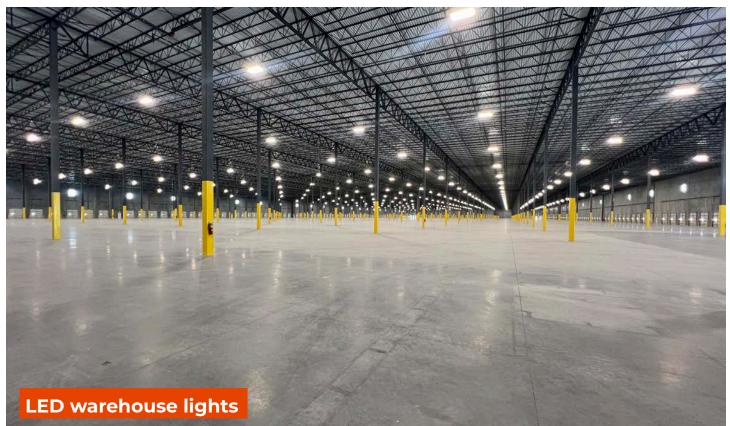

# **PROPERTY PHOTOS**

Speed Bay: 60'

Zoning Industrial

G

Power 3000 Amps (3-Phase)

Floor Slab 6" Reinforced (4,000 psi)

 $\bigcirc$ 

Warehouse Lighting 25 FC on 15' whips

 $\uparrow$ 