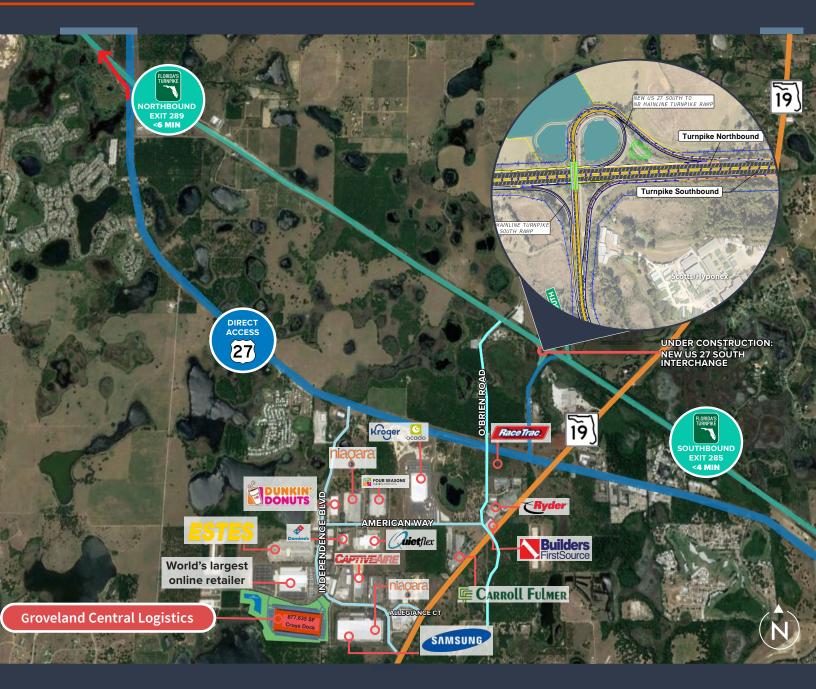

# SITE PLAN

## MARKET HIGHLIGHTS

- Immediate access to Florida's Turnpike and US Highway 27
- · Less than 30 minutes to all major Orlando highways
- Excellent location adjacent to Christopher C Ford Commerce Park
- Construction plans in place to widen Florida's Turnpike Mainline/ SR 91 from O'Brien Road to the US 27 North, adding a new New SB Turnpike ramp to US 27 South and new US 27 South to NB Turnpike ramp. Providing additional capacity to meet future traffic demand.
- Class A construction and amenities for Groveland's newest industrial development
- $\cdot$  Reach over 9 million people within a 2-hour drive
- Explosive growth in Lake County with addition of Kroger and the world's largest on-line retailer 's distribution buildings.

# LOCATED IN Florida's epicenter