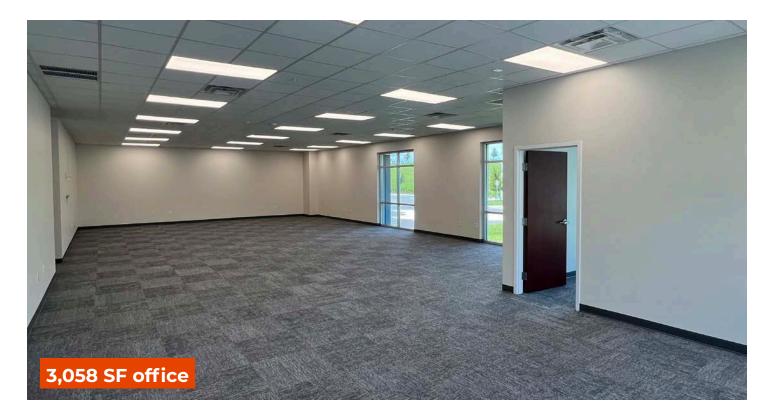

# **PROPERTY PHOTOS**

# SPECIFICATIONS

Building Size 877,635 SF

Dimensions 1514' x 570'

Design Cross Dock

Column Spacing 56' x 50'

Office Space 3,058 SF

Ceiling Height 40'

- $\rightarrow$ 
  - 4 (12' x 14') Motor operated