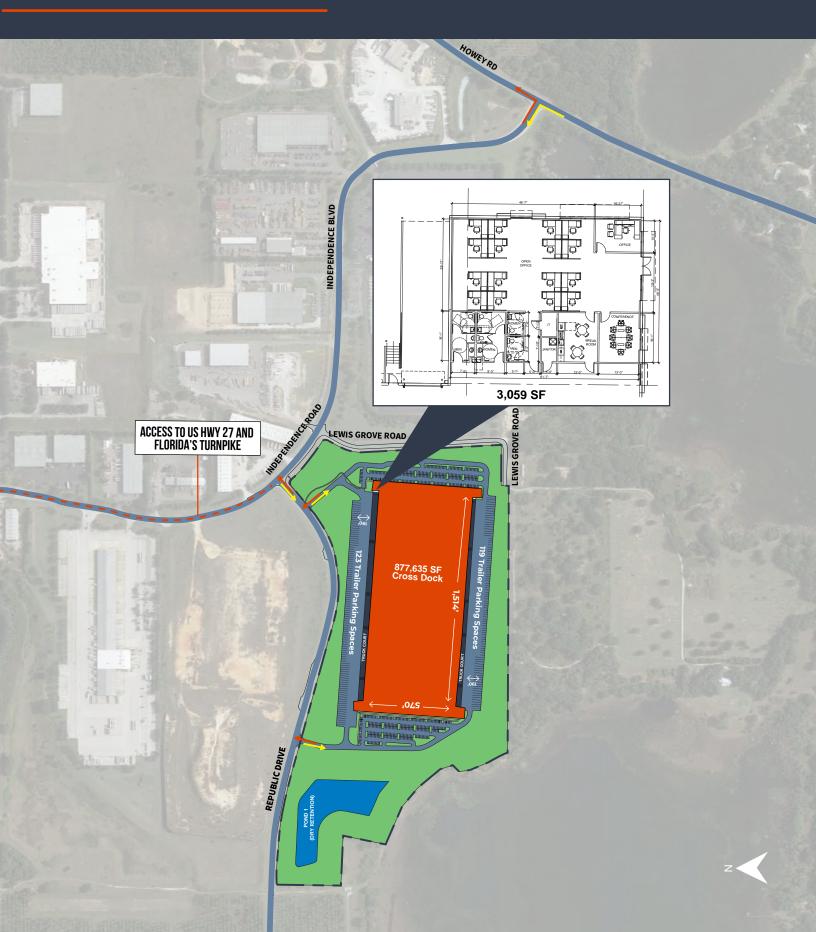

# SITE PLAN

# SPECIFICATIONS

Building Size 877,635 SF

Dimensions 1514' x 570'

Design Cross Dock

Column Spacing 56' x 50'

Office Space 3,058 SF

Ceiling Height 40'

- $\rightarrow$ 
  - 4 (12' x 14') Motor operated

 $\leftrightarrow$ 

Employee Parking 469 spaces

Loading Doors

178 (9' x 10')

Drive in Door

242

Sprinkler ESFR

Truck Court Depth 190'

Speed Bay: 60'

Zoning Industrial

G

Power 3000 Amps (3-Phase)

Floor Slab 6" Reinforced (4,000 psi)

 $\bigcirc$ 

Warehouse Lighting 25 FC on 15' whips

 $\uparrow$ 