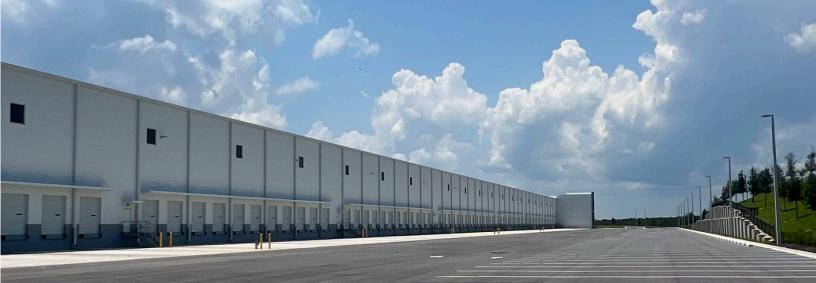

### FOR LEASE

7453 Republic Drive, Groveland, FL 34736



## **GROVELAND CENTRAL LOGISTICS** 877,635 S.F. OF CLASS A INDUSTRIAL SPACE

www.grovelandcentrallogistics.com

MATT SULLIVAN, SIOR, CCIM Executive Managing Director +1 407 930 1802 matt.sullivan@jll.com

#### CAM MONTGOMERY

Senior Associate +1 407 982 8650 cameron.montgomery@jll.com







# SPECIFICATIONS



Building Size 877,635 SF



Dimensions 1514' x 570'







Design Cross Dock



Column Spacing 56' x 50'



Office Space 3,058 SF



Ceiling Height 40'



- $\rightarrow$ 
  - 4 (12' x 14') Motor operated



 $\leftrightarrow$ 

Employee Parking 469 spaces

Loading Doors

178 (9' x 10')

Drive in Door



242

Sprinkler ESFR

Truck Court Depth 190'

Speed Bay: 60'



Zoning Industrial

G

Power 3000 Amps (3-Phase)



Floor Slab 6" Reinforced (4,000 psi)

 $\bigcirc$ 

Warehouse Lighting 25 FC on 15' whips

 $\uparrow$ 

Roof PVC (60 Mill)



Click to view video

# SITE PLAN



# **PROPERTY PHOTOS**





# **PROPERTY PHOTOS**





## MARKET HIGHLIGHTS



- Immediate access to Florida's Turnpike and US Highway 27
- · Less than 30 minutes to all major Orlando highways
- E