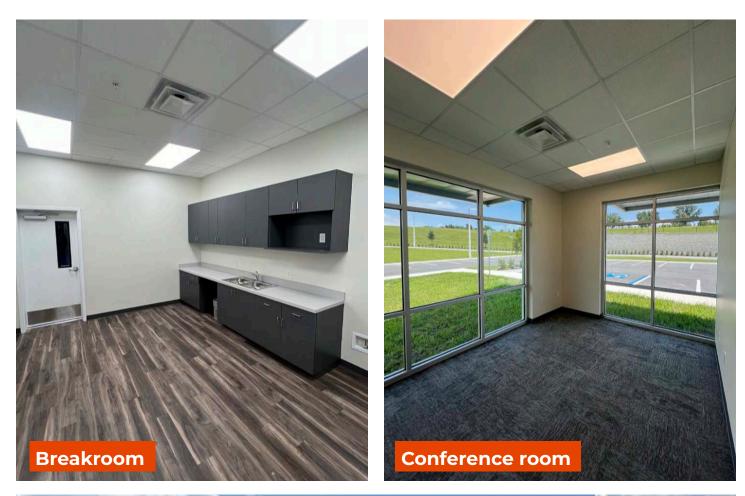

e Managing Director +1 407 930 1802 matt.sullivan@jll.com

#### CAM MONTGOMERY

Senior Associate +1 407 982 8650 cameron.montgomery@jll.com







# SPECIFICATIONS



Building Size 877,635 SF



Dimensions 1514' x 570'







Design Cross Dock



Column Spacing 56' x 50'



Office Space 3,058 SF



Ceiling Height 40'



- $\rightarrow$ 
  - 4 (12' x 14') Motor operated



 $\leftrightarrow$ 

Employee Parking 469 spaces

Loading Doors

178 (9' x 10')

Drive in Door



242

Sprinkler ESFR

Truck Court Depth 190'

Speed Bay: 60'



Zoning Industrial

G

Power 3000 Amps (3-Phase)



Floor Slab 6" Reinforced (4,000 psi)

 $\bigcirc$ 

Warehouse Lighting 25 FC on 15' whips

 $\uparrow$ 

Roof PVC (60 Mill)



Click to view video

# SITE PLAN



# **PROPERTY PHOTOS**





# **PROPERTY PHOTOS**





## MARKET HIGHLIGHTS



- Immediate access to Florida's Turnpike and US Highway 27
- · Less than 30 minutes to all major Orlando highways
- Excellent location adjacent to Christopher C Ford Commerce Park
- Construction plans in place to widen Florida's Turnpike Mainline/ SR 91 from O'Brien Road to the US 27 North, adding a new New SB Turnpike ramp to US 27 South and new US 27 South to NB Turnpike ramp. Providing additional capacity to meet future traffic demand.
- Class A construction and amenities for Groveland's newest industrial development
- $\cdot$  Reach over 9 million people within a 2-hour drive
- Explosive growth in Lake County with addition of Kroger and the world's largest on-line retailer 's distribution buildings.

# LOCATED IN Florida's epicenter



### **KEY DEMOGRAPHICS