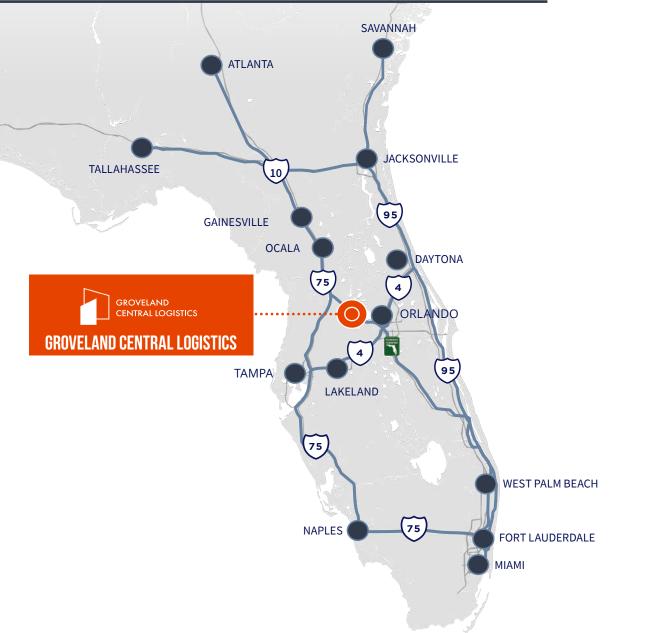

# LOCATED IN Florida's epicenter

### **MAJOR TRANSPORTATION HUBS**

| Orlando Int'l Airport | → 41 min / 39.9 miles              |
|-----------------------|------------------------------------|
| Tampa Int'l Airport   | → 1 hr 32 min / 84.3 miles         |
| Port Canaveral        | → 1 hr 19 min / 83.1 miles         |
| Port of Tampa         | ightarrow 1 hr 31 min / 80.3 miles |
| Port of Jacksonville  | ightarrow 2 hrs 38 min / 174 miles |
| Port of Everglades    | ightarrow 3 hrs 39 min/ 236 miles  |
| Port of Miami         | ightarrow 4 hrs 15 min / 259 miles |
| CSX Intermodal        | → 47 min / 44 Miles                |

### **MAJOR CITIES**

| Orlando      | <mark>→</mark> 3 |
|--------------|------------------|
| Tampa        | <mark>→</mark> 1 |
| Jacksonville | <mark>→</mark> 2 |
| Miami        | <mark>→</mark> 3 |
| Savannah     | <mark>→</mark> 4 |
| Atlanta      | <u>→</u> 6       |

#### → 36 min / 34.6 miles

- → 1 hr 25 min / 77.5 miles
- $\rightarrow$  2 hrs 33 min / 171 miles
- ightarrow 3 hrs 50 min / 256 miles
- $\rightarrow$  4 hrs 32 min / 282 miles
- $\rightarrow$  6 hrs 22 min / 409 miles

### **MAJOR HIGHWAYS**

| Florida's Turnpike | $\rightarrow$ 5 min / 2 miles       |
|--------------------|-------------------------------------|
| I-4                | → 29 min / 28.9 miles 90 MINUTES 95 |
| I-75               | → 35 min / 29.9 miles               |
| 1-95               | In 6 min / 70.4 miles               |
|                    | 75                                  |