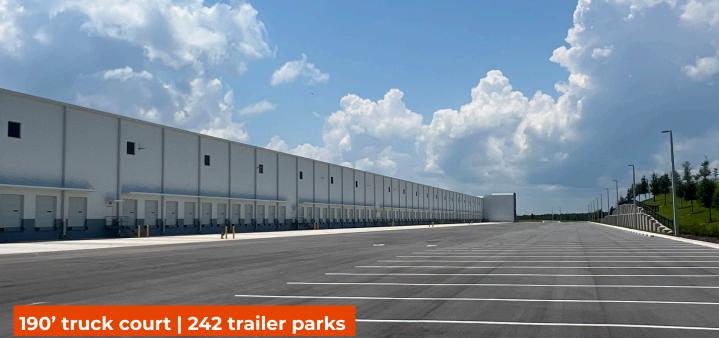

Managing Director +1 407 930 1802 matt.sullivan@jll.com

#### CAM MONTGOMERY

Senior Associate +1 407 982 8650 cameron.montgomery@jll.com







# SPECIFICATIONS



Building Size 877,635 SF



Dimensions 1514' x 570'







Design Cross Dock



Column Spacing 56' x 50'



Office Space 3,058 SF



Ceiling Height 40'



- $\rightarrow$ 
  - 4 (12' x 14') Motor operated



 $\leftrightarrow$ 

Employee Parking 469 spaces

Loading Doors

178 (9' x 10')

Drive in Door



242

Sprinkler ESFR

Truck Court Depth 190'

Speed Bay: 60'



Zoning Industrial

G

Power 3000 Amps (3-Phase)



Floor Slab 6" Reinforced (4,000 psi)

 $\bigcirc$ 

Warehouse Lighting 25 FC on 15' whips

 $\uparrow$ 

Roof PVC (60 Mill)



Click to view video

# SITE PLAN



# **PROPERTY PHOTOS**





# **PROPERTY PHOTOS**





## MARKET HIGHLIGHTS



- Immediate access to Florida's Turnpike and US Highway 27
- · Less than 30 minutes to all major Orlando highways
- Excellent location adjacent to Christopher C Ford Commerce Park
- Construction plans in place to widen Florida's Turnpike Mainline/ SR 91 from O'Brien Road to the US 27 North, adding a new New SB Turnpike ramp to US 27 South and new US 27 South to NB Turnpike ramp. Providing additional capacity to meet future traffic demand.
- Class A construction and amenities for Groveland's newest industrial development
- $\cdot$  Reach over 9 million people within a 2-hour drive
- Explosive growth in Lake County with addition of Kroger and the world's largest on-line retailer 's distribution buildings.

# LOCATED IN Florida's epicenter



### **KEY DEMOGRAPHICS**