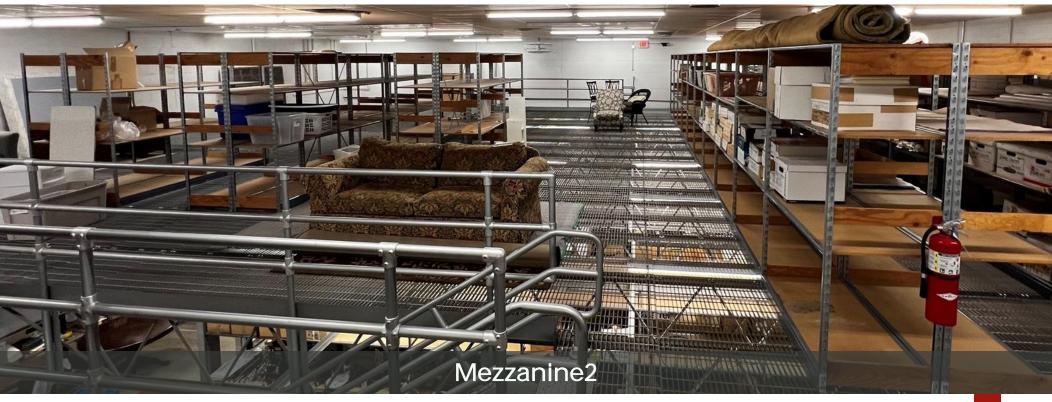

### Notes

Office/warehouse space available at 306 Peterson Rd. in Libertyville. The space includes 4,300sf of office space, 4,710sf of warehouse space, and there is 4,150sf of mezzanine space that's not included in the total square footage creating a total of 13,160sf of total floor space. The warehouse does include an external dock. Gas, electric, and water are included in the lease rate.