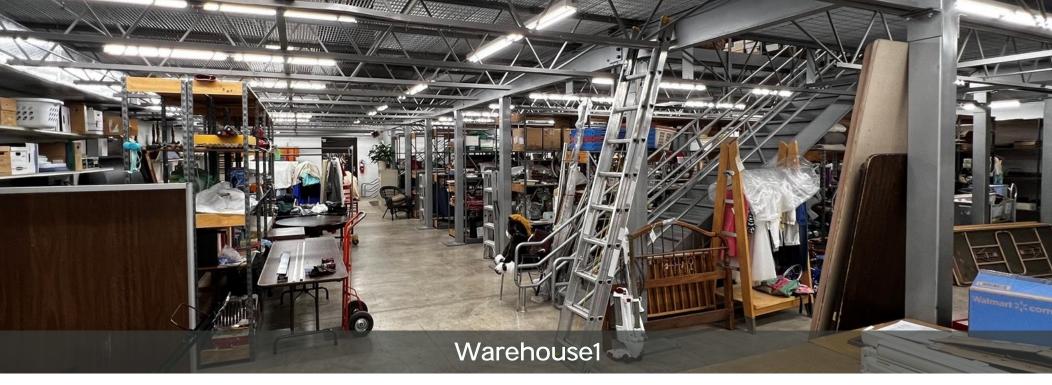

### Notes

Office/warehouse space available at 306 Peterson Rd. in Libertyville. The space includes 4,300sf of office space, 4,710sf of warehouse space, and there is 4,150sf of mezzanine space that's not included in the total square footage creating a total of 13,160sf of total floor space. The warehouse does include an external dock. Gas, electric, and water are included in the lease rate.

## Regional Map

Space Plan
306 Peterson Road
13,210 Square Feet
Office 4,318 sqft
Warehouse 8,892 sqft
1st Floor 4,736
2nd Floor 4,156
(Not To Scale)