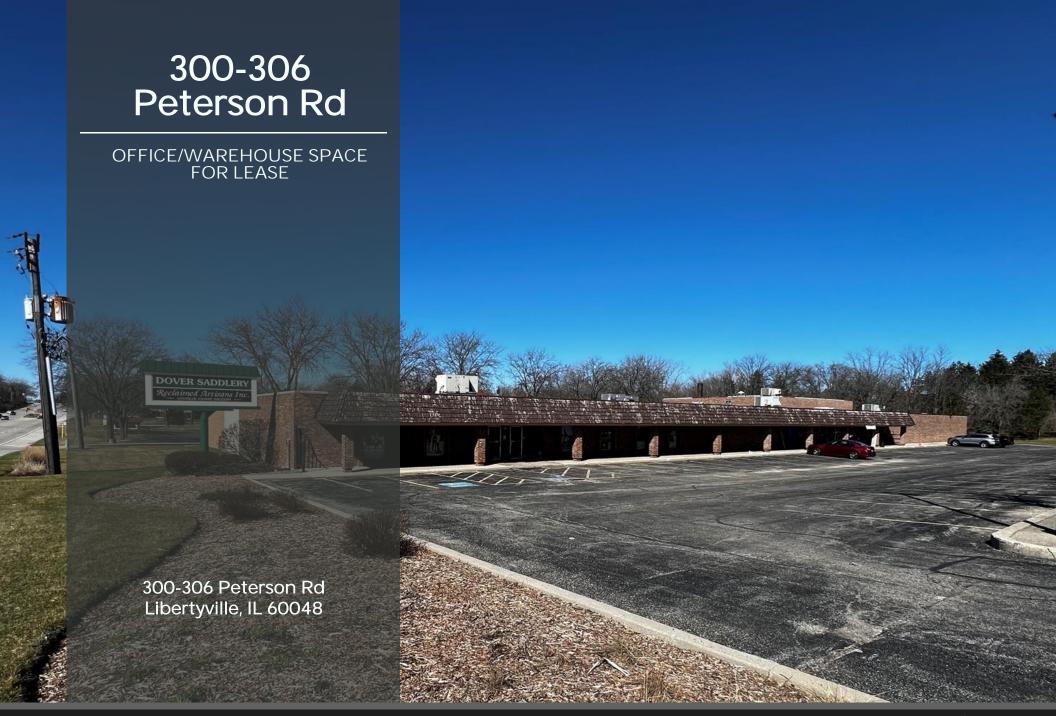

# THE SPACE

| Location             | 300-306 Peterson Rd<br>Libertyville, IL, 60048 |  |
|----------------------|------------------------------------------------|--|
| County               | Lake                                           |  |
| Square Feet          | 9,010                                          |  |
| Rent Per SF (Annual) | \$12.00                                        |  |
| Lease Type           | NNN                                            |  |
| Floor                | 1                                              |  |

### Notes

Office/warehouse space available at 306 Peterson Rd. in Libertyville. The space includes 4,300sf of office space, 4,710sf of warehouse space, and there is 4,150sf of mezzanine space that's not included in the total square footage creating a total of 13,160sf of total floor space. The warehouse does include an external dock. Gas, electric, and water are included in the lease rate.

## 300-306 Peterson Rd