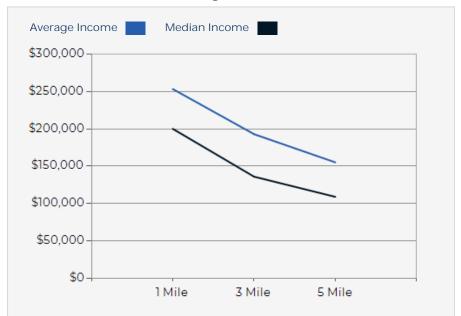

### **AVERAGE HOUSEHOLD INCOME**

| 1.00 MILE | 3.00 MILE | 5.00 MILE |  |
|-----------|-----------|-----------|--|
| \$253,228 | \$192,890 | \$155,207 |  |

### 2023 Household Income Average and Median