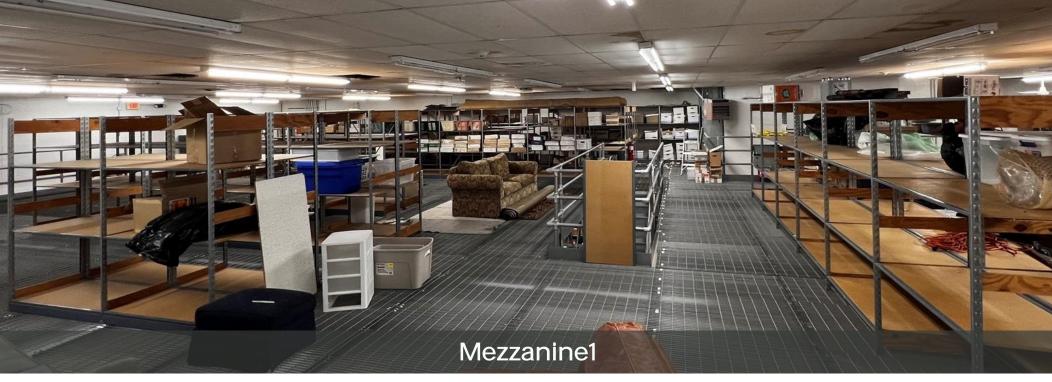

### Notes

Office/warehouse space available at 306 Peterson Rd. in Libertyville. The space includes 4,300sf of office space, 4,710sf of warehouse space, and there is 4,150sf of mezzanine space that's not included in the total square footage creating a total of 13,160sf of total floor space. The warehouse does include an external dock. Gas, electric, and water are included in the lease rate.

## Regional Map

Space Plan
306 Peterson Road
13,210 Square Feet
Office 4,318 sqft
Warehouse 8,892 sqft
1st Floor 4,736
2nd Floor 4,156
(Not To Scale)