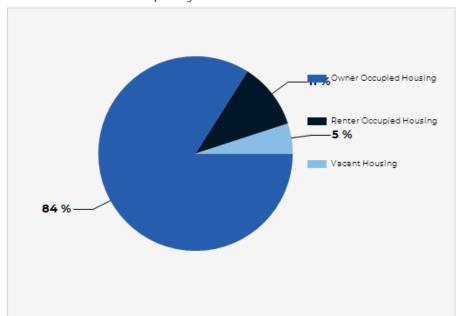

| 31,968 |  |
| YEAR BUILT               | 1983   |  |
| ZONING TYPE              | C3     |  |
| NUMBER OF STORIES        | 1      |  |
| NUMBER OF BUILDINGS      | 1      |  |
| NUMBER OF PARKING SPACES | 119    |  |





# **Property Summary**

- Office/Warehouse space available at 300-306 Peterson Rd (Rte. 137) in Libertyville.
- The building is 31,968 SF and provides easy access to I-294 and Rte. 45 via Peterson Rd.
- There is abundant parking and the C-3 zoning allows for a variety of uses.
- The location offers strong demographics and abundant parking.



## Regional Map













Space Plan
306 Peterson Road
13,210 Square Feet
Office 4,318 sqft
Warehouse 8,892 sqft
1st Floor 4,736
2nd Floor 4,156
(Not To Scale)















### 2023 Household Occupancy - 1 Mile Radius



### 2023 Household Income Average and Median



### 2023 Household Income





## 300-306 Peterson Rd

### **CONFIDENTIALITY and DISCLAIMER:**

The information furnished herein is from sources deemed reliable and is subject to inspection and verification by all parties relying on it. No liability for its accuracy, errors, or omissions is assumed by Apex Commercial Realty LLC. Price subject to change and this listing may be withdrawn without notice.



### Exclusively Marketed by:

### **Andrew Prunty**

Apex Commercial Realty Managing Broker (847) 650-8299 andrew@commercialrealtybyapex.com Lic: 471.020524