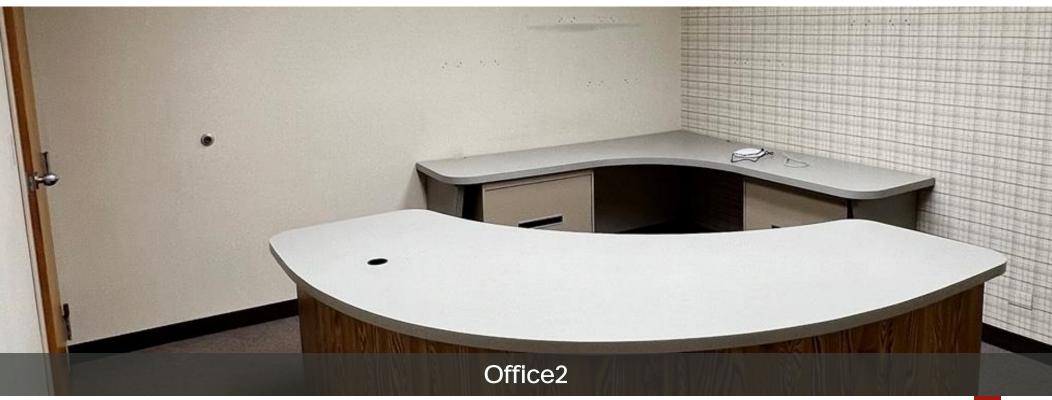

### Notes

Office/warehouse space available at 306 Peterson Rd. in Libertyville. The space includes 4,300sf of office space, 4,710sf of warehouse space, and there is 4,150sf of mezzanine space that's not included in the total square footage creating a total of 13,160sf of total floor space. The warehouse does include an external dock. Gas, electric, and water are included in the lease rate.

## Regional Map

Space Plan
306 Peterson Road
13,210 Square Feet
Office 4,318 sqft
Warehouse 8,892 sqft
1st Floor 4,736
2nd Floor 4,156
(Not To Scale)