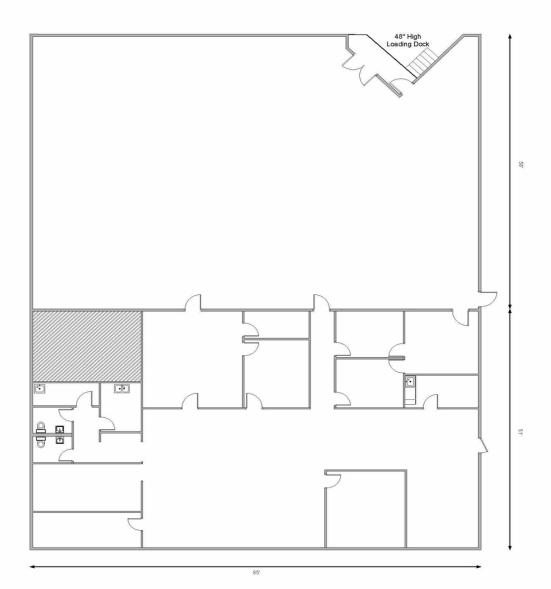

### Notes

Office/warehouse space available at 306 Peterson Rd. in Libertyville. The space includes 4,300sf of office space, 4,710sf of warehouse space, and there is 4,150sf of mezzanine space that's not included in the total square footage creating a total of 13,160sf of total floor space. The warehouse does include an external dock. Gas, electric, and water are included in the lease rate.

## Regional Map

Space Plan
306 Peterson Road
13,210 Square Feet
Office 4,318 sqft
Warehouse 8,892 sqft
1st Floor 4,736
2nd Floor 4,156
(Not To Scale)