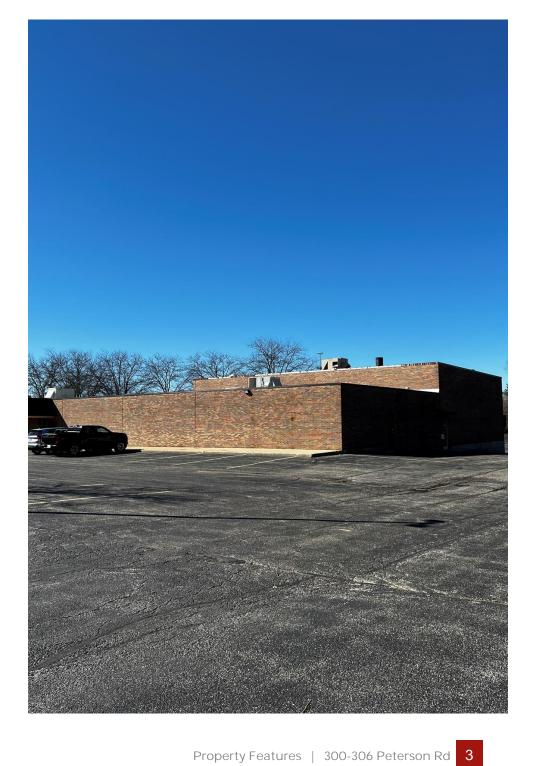

### NUMBER OF HOUSEHOLDS

| 1.00 MILE | 3.00 MILE | 5.00 MILE |
|-----------|-----------|-----------|
| 1,314     | 13,796    | 47,698    |

| PROPERTY FEATURES        |        |  |
|--------------------------|--------|--|
| BUILDING SF              | 31,968 |  |
| YEAR BUILT               | 1983   |  |
| ZONING TYPE              | C3     |  |
| NUMBER OF STORIES        | 1      |  |
| NUMBER OF BUILDINGS      | 1      |  |
| NUMBER OF PARKING SPACES | 119    |  |

# **Property Summary**

- Office/Warehouse space available at 300-306 Peterson Rd (Rte. 137) in Libertyville.
- The building is 31,968 SF and provides easy access to I-294 and Rte. 45 via Peterson Rd.
- There is abundant parking and the C-3 zoning allows for a variety of uses.
- The location offers strong demographics and abundant parking.