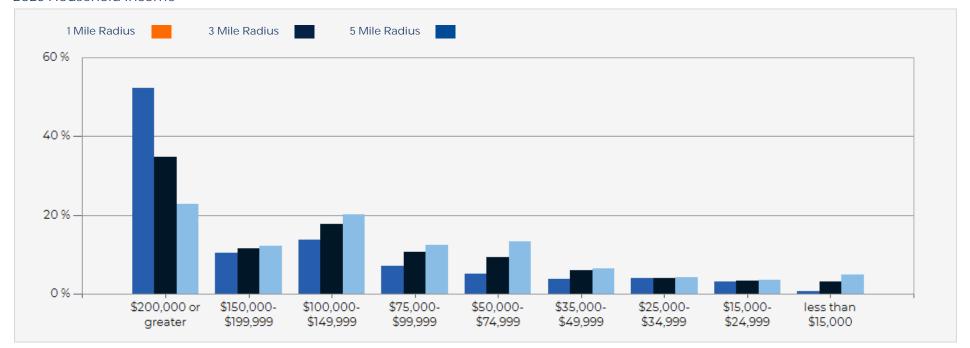

| C3     |  |
| NUMBER OF STORIES        | 1      |  |
| NUMBER OF BUILDINGS      | 1      |  |
| NUMBER OF PARKING SPACES | 119    |  |





# **Property Summary**

- Office/Warehouse space available at 300-306 Peterson Rd (Rte. 137) in Libertyville.
- The building is 31,968 SF and provides easy access to I-294 and Rte. 45 via Peterson Rd.
- There is abundant parking and the C-3 zoning allows for a variety of uses.
- The location offers strong demographics and abundant parking.



## Regional Map













Space Plan
306 Peterson Road
13,210 Square Feet
Office 4,318 sqft
Warehouse 8,892 sqft
1st Floor 4,736
2nd Floor 4,156
(Not To Scale)















### 2023 Household Occupancy - 1 Mile Radius



### 2023 Household Income Average and Median



### 2023 Household Income





## 300-306 Peterson Rd

### **CONFIDENTIALITY and DISCLAIMER:**

The information furnished herein is from sources deemed reliable and is subject to inspection and verification by all parties relying on it. No liability for its accuracy, errors, or omissions is assumed by Apex Commercial Realty LLC. Price subject to change and this listing may be withdrawn without notice.



### Exclusively Marketed by:

### **Andrew Prunty**

Apex Commercial Realty Managing Broker (847) 650-8299 andrew@commercialrealtybyapex.com Lic: 471.020524