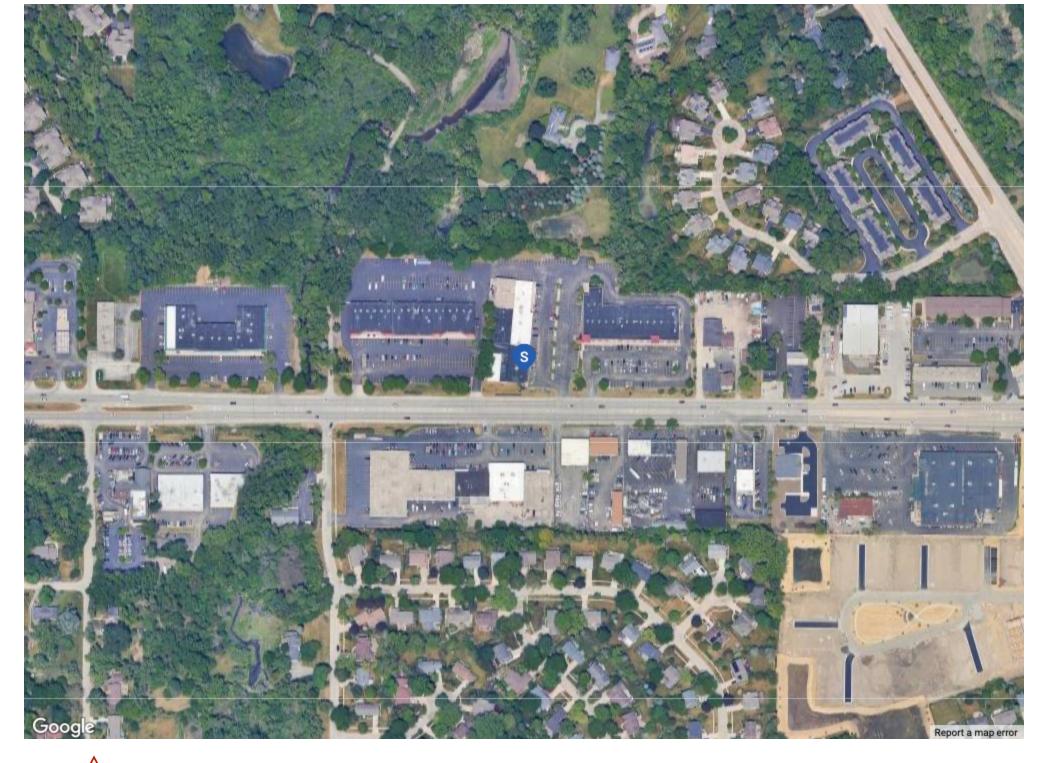

# THE SPACE

| Location             | 300-306 Peterson Rd<br>Libertyville, IL, 60048 |  |
|----------------------|------------------------------------------------|--|
| County               | Lake                                           |  |
| Square Feet          | 9,010                                          |  |
| Rent Per SF (Annual) | \$12.00                                        |  |
| Lease Type           | NNN                                            |  |
| Floor                | 1                                              |  |

### Notes

Office/warehouse space available at 306 Peterson Rd. in Libertyville. The space includes 4,300sf of office space, 4,710sf of warehouse space, and there is 4,150sf of mezzanine space that's not included in the total square footage creating a total of 13,160sf of total floor space. The warehouse does include an external dock. Gas, electric, and water are included in the lease rate.

# **Property Summary**

- Office/Warehouse space available at 300-306 Peterson Rd (Rte. 137) in Libertyville.
- The building is 31,968 SF and provides easy access to I-294 and Rte. 45 via Peterson Rd.
- There is abundant parking and the C-3 zoning allows for a variety of uses.
- The location offers strong demographics and abundant parking.