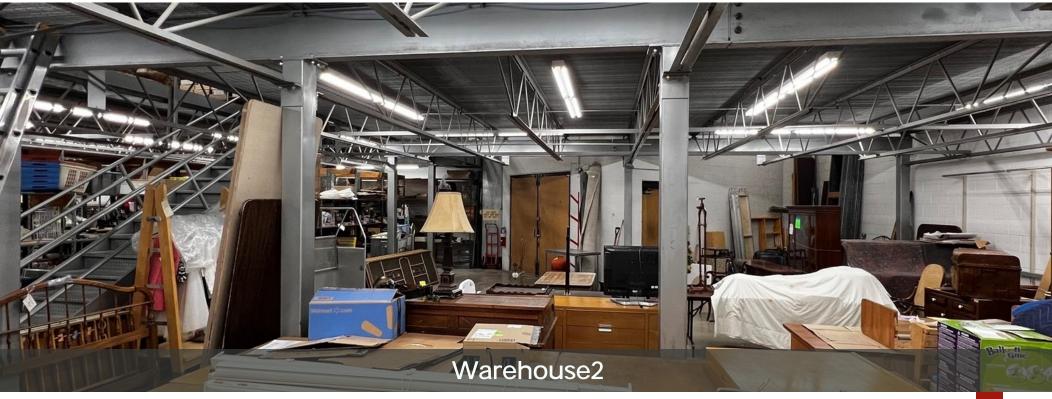

### Notes

Office/warehouse space available at 306 Peterson Rd. in Libertyville. The space includes 4,300sf of office space, 4,710sf of warehouse space, and there is 4,150sf of mezzanine space that's not included in the total square footage creating a total of 13,160sf of total floor space. The warehouse does include an external dock. Gas, electric, and water are included in the lease rate.

## Regional Map

Space Plan
306 Peterson Road
13,210 Square Feet
Office 4,318 sqft
Warehouse 8,892 sqft
1st Floor 4,736
2nd Floor 4,156
(Not To Scale)