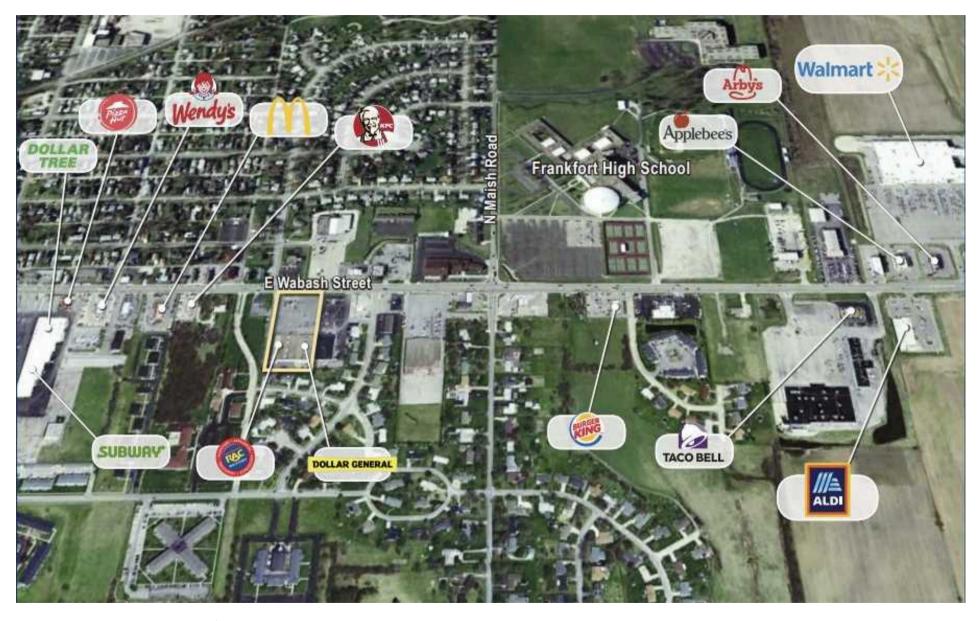

# **AERIAL MAP**

### 1921 EAST WABASH STREET

KELLER WILLIAMS INDY METRO SOUTH 1644 Fry Rd Suite A Greenwood, IN JAMES STOREY, CCIM Principal O: (317) 519-5178 C: 317-519-5178 james@jdmpartners.com RB17001849, Indiana

#### LOCATIONS HIGHLIGHTS

- and is situated along State Road 421 just 35 miles north of Indianapolis.
- This main street location along State Road 421 carries more than 26,000 vehicles per day and presents superb visibility. It is within Frankfort's critical retail mass and near Frankfort High School.
- Centrally Located in the heart of Frankfort's retail corridor.
- 35 miles from Indianapolis and 120 miles from Chicago (2.5 hour drive time).