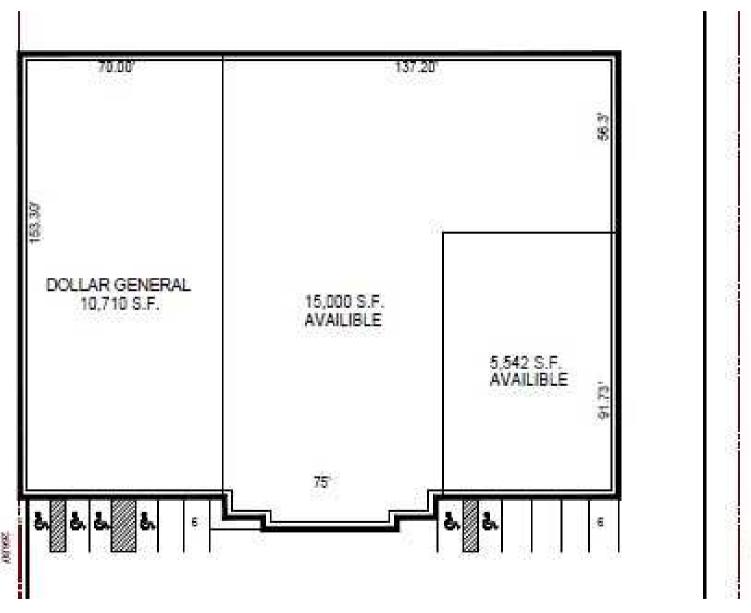

# **FLOOR PLAN**

### 1921 EAST WABASH STREET

KELLER WILLIAMS INDY METRO SOUTH 1644 Fry Rd Suite A Greenwood, IN JAMES STOREY, CCIM Principal O: (317) 519-5178 C: 317-519-5178 james@jdmpartners.com RB17001849, Indiana

#### **OFFERING SUMMARY**

**AVAILABLE SF:** 10,000 - 31,252sf

LEASE RATE: Contact Broker

LEASE TERM: **Contact Broker** 

PARKING: 122 Space (6 ADA)

PARKING RATIO: 8.3:1000

LIGHTING: Parking Lot Lighting