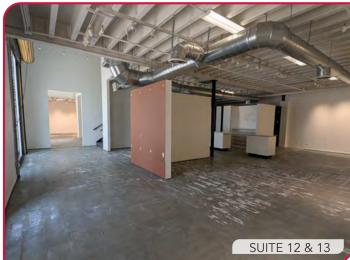

# SUITE 4 - 6,634 SF, \$.95 PER SF MODIFED GROSS SUITES 12 & 13 - 3,000 SF EACH, \$.95 PER SF MODIFED GROSS

- Air-conditioned, beautifully improved showroom, with kitchen on the first floor in Suites 12 & 13. Suites are currently combined
- Lighting and other improvements in Suites 12 & 13
- Great central location near Cook St.
- Ample parking