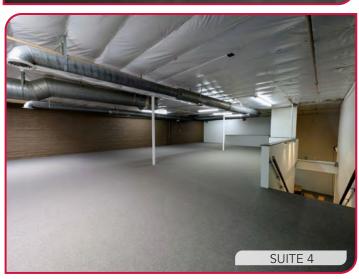

# SUITE 4 - 6,634 SF, \$.95 PER SF MODIFED GROSS SUITES 12 & 13 - 3,000 SF EACH, \$.95 PER SF MODIFED GROSS

- Air-conditioned, beautifully improved showroom, with kitchen on the first floor in Suites 12 & 13. Suites are currently combined
- Lighting and other improvements in Suites 12 & 13
- Great central location near Cook St.
- Ample parking