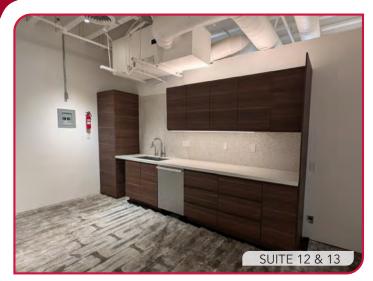

# SUITE 4 - 6,634 SF, \$.95 PER SF MODIFED GROSS SUITES 12 & 13 - 3,000 SF EACH, \$.95 PER SF MODIFED GROSS

- Air-conditioned, beautifully improved showroom, with kitchen on the first floor in Suites 12 & 13. Suites are currently combined
- Lighting and other improvements in Suites 12 & 13
- Great central location near Cook St.
- Ample parking