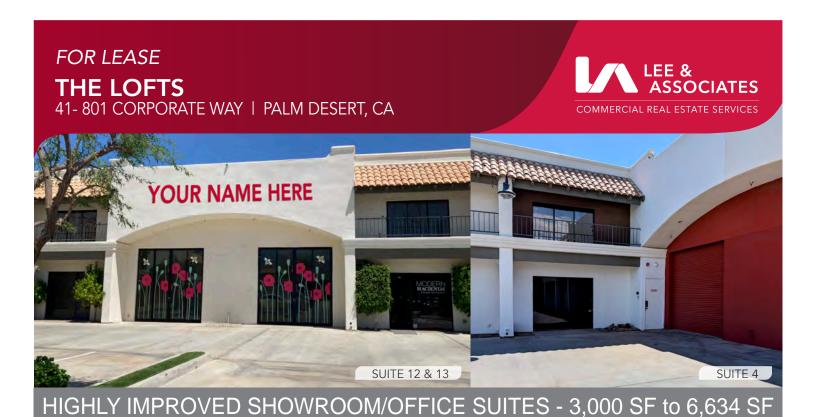

### **FOR LEASE**

## THE LOFTS

41-801 CORPORATE WAY | PALM DESERT, CA

All information furnished regarding property for sale, rental or financing is from sources deemed reliable, but no warranty or representation is made to the accuracy thereof and same is submitted to errors, omissions, change of price, rental or other conditions prior to sale, lease or financing or withdrawal without notice. No liability of any kind is to be imposed on the broker herein.

# SUITE 4 - 6,634 SF, \$.95 PER SF MODIFED GROSS SUITES 12 & 13 - 3,000 SF EACH, \$.95 PER SF MODIFED GROSS

- Air-conditioned, beautifully improved showroom, with kitchen on the first floor in Suites 12 & 13. Suites are currently combined
- Lighting and other improvements in Suites 12 & 13
- Great central location near Cook St.
- Ample parking