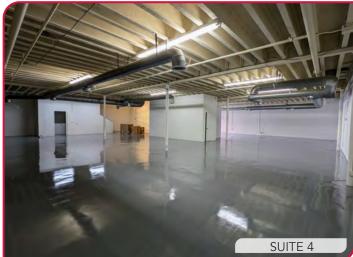

# SUITE 4 - 6,634 SF, \$.95 PER SF MODIFED GROSS SUITES 12 & 13 - 3,000 SF EACH, \$.95 PER SF MODIFED GROSS

- Air-conditioned, beautifully improved showroom, with kitchen on the first floor in Suites 12 & 13. Suites are currently combined
- Lighting and other improvements in Suites 12 & 13
- Great central location near Cook St.
- Ample parking