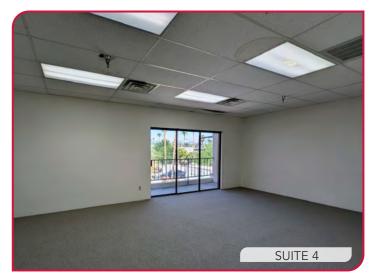

# SUITE 4 - 6,634 SF, \$.95 PER SF MODIFED GROSS SUITES 12 & 13 - 3,000 SF EACH, \$.95 PER SF MODIFED GROSS

- Air-conditioned, beautifully improved showroom, with kitchen on the first floor in Suites 12 & 13. Suites are currently combined
- Lighting and other improvements in Suites 12 & 13
- Great central location near Cook St.
- Ample parking