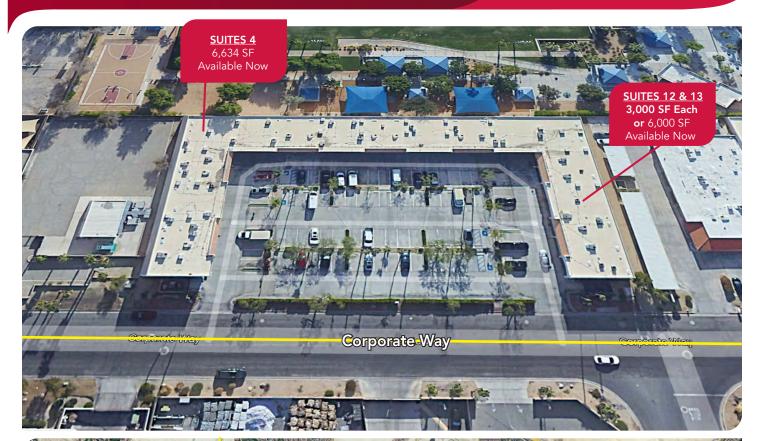

# SUITE 4 - 6,634 SF, \$.95 PER SF MODIFED GROSS SUITES 12 & 13 - 3,000 SF EACH, \$.95 PER SF MODIFED GROSS

- Air-conditioned, beautifully improved showroom, with kitchen on the first floor in Suites 12 & 13. Suites are currently combined
- Lighting and other improvements in Suites 12 & 13
- Great central location near Cook St.
- Ample parking