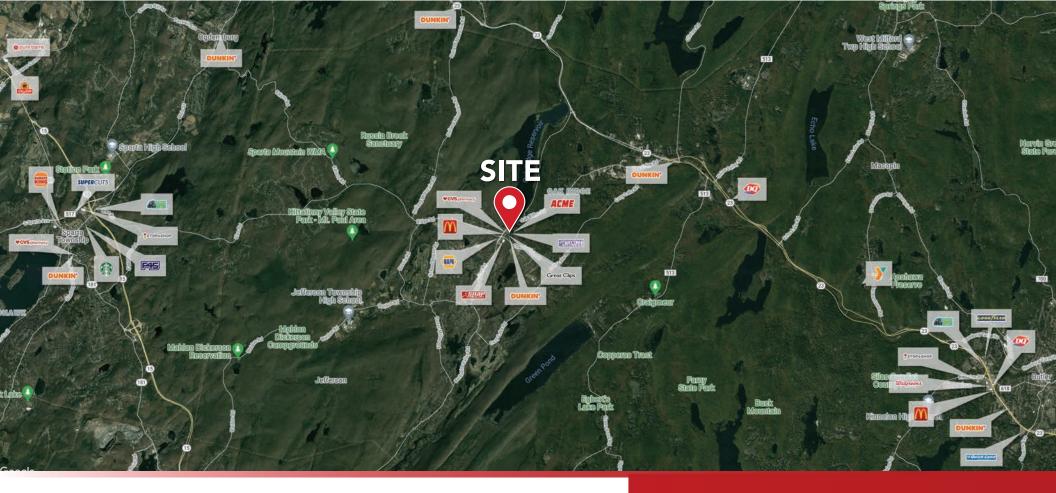

## MARKET AERIAL

| DEMOGRAPHICS 1 MILE |           | 3 MILE    | 5 MILE    |
|---------------------|-----------|-----------|-----------|
| Total Population    | 13,044    | 20,523    | 43,458    |
| Average HHI         | \$151,327 | \$152,497 | \$151,072 |
| Households          | 4,697     | 7,360     | 15,665    |