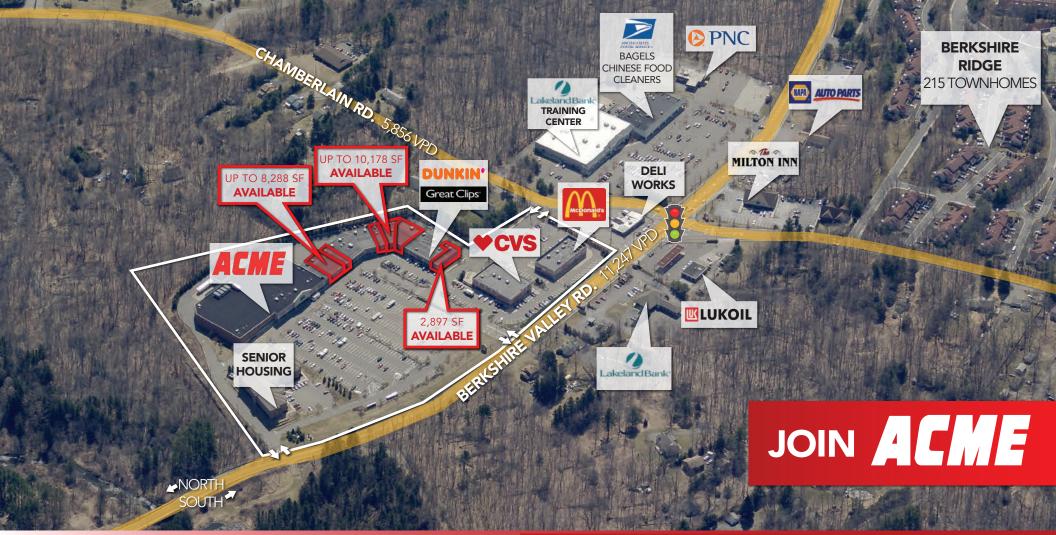

**5734 BERKSHIRE VALLEY RD**OAK RIDGE, NEW JERSEY
RIDGE PLAZA

5734 BERKSHIRE VALLEY RD. FOR LEASE 2,066 SF - 10,178 SF

### RIDGE PLAZA OAK RIDGE, NEW JERSEY

### SITE INFORMATION

**GLA:** 114,967 SF

**ACREAGE:** +/- 14.46 ACRES

**NOTES: • GROCERY ANCHORED CENTER WITHIN** 

**AVAILABLE:** 2,066 - 10,178 SF

**FRONTAGE:** 798' ON BERKSHIRE

WALKING DISTANCE TO 215 TOWNHOMES

**RENT:** CALL FOR QUOTE

**PARKING:** 584 SPACES

**NNN:** \$8.03 PSF

**TRAFFIC:** 11,247 VPD