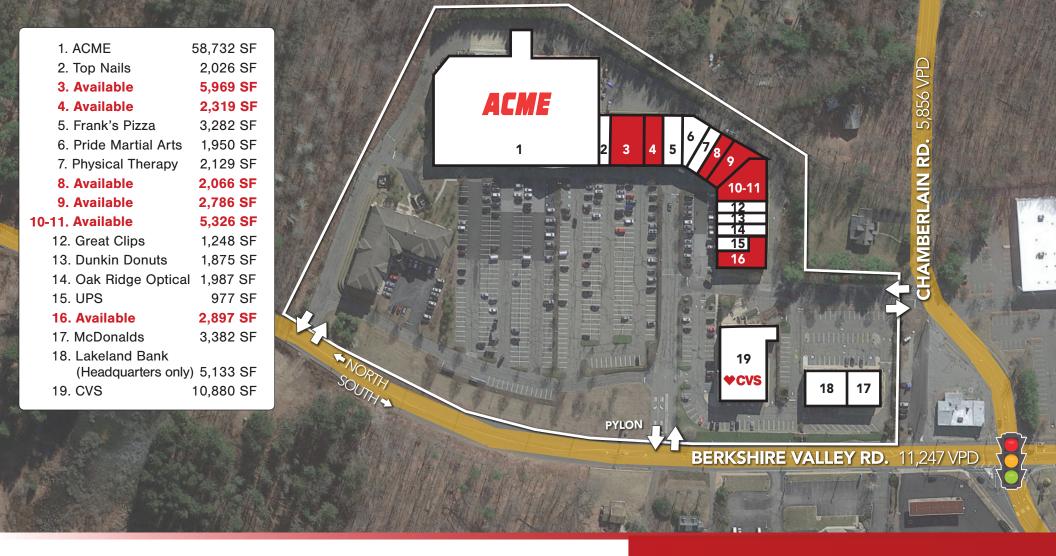

### SITE INFORMATION

**GLA:** 114,967 SF

**ACREAGE:** +/- 14.46 ACRES

**NOTES: • GROCERY ANCHORED CENTER WITHIN** 

**AVAILABLE:** 2,066 - 10,178 SF

**FRONTAGE:** 798' ON BERKSHIRE

WALKING DISTANCE TO 215 TOWNHOMES

**RENT:** CALL FOR QUOTE

**PARKING:** 584 SPACES

**NNN:** \$8.03 PSF

**TRAFFIC:** 11,247 VPD

# RIDGE PLAZA OAK RIDGE, NEW JERSEY