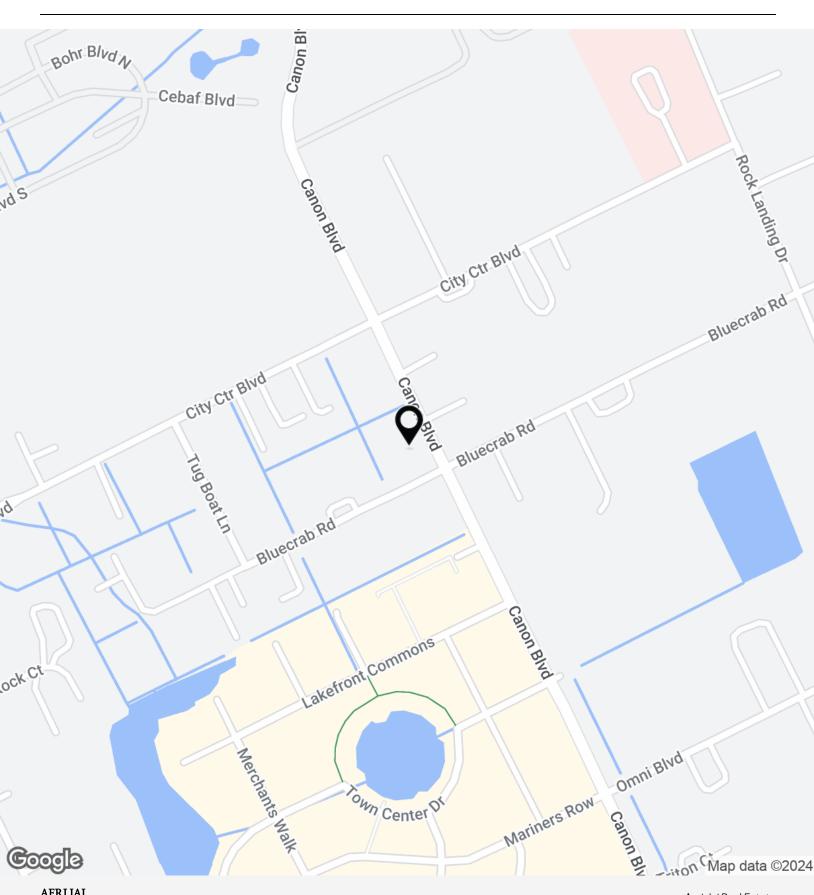

## PROPERTY DESCRIPTION

Rare two story office/warehouse for sale in City Center

Centrally located in City Center

Easy access to I-64, Newport News/Williamsburg International Airport (PHF) and Public Transportation

**AERI JAI** 

757.945.8110 aeri@aerijai.com

Aeri Jai Real Estate 670 Town Center Dr. # 316 Newport News, VA 23606

| POPULATION           | 1 MILE    | 2 MILES   | 3 MILES   |
|----------------------|-----------|-----------|-----------|
| Total Population     | 8,575     | 42,697    | 85,003    |
| Average Age          | 32.0      | 36.0      | 36.2      |
| Average Age (Male)   | 30.8      | 34.3      | 34.5      |
| Average Age (Female) | 32.0      | 35.9      | 36.7      |
| HOUSEHOLDS & INCOME  | ı MILE    | 2 MILES   | 3 MILES   |
| Total Households     | 4,633     | 19,444    | 35,992    |
| # of Persons per HH  | 1.9       | 2.2       | 2.4       |
| Average HH Income    | \$53,483  | \$66,256  | \$75,511  |
| Average House Value  | \$147,693 | \$194,695 | \$201,393 |
|                      |           |           |           |