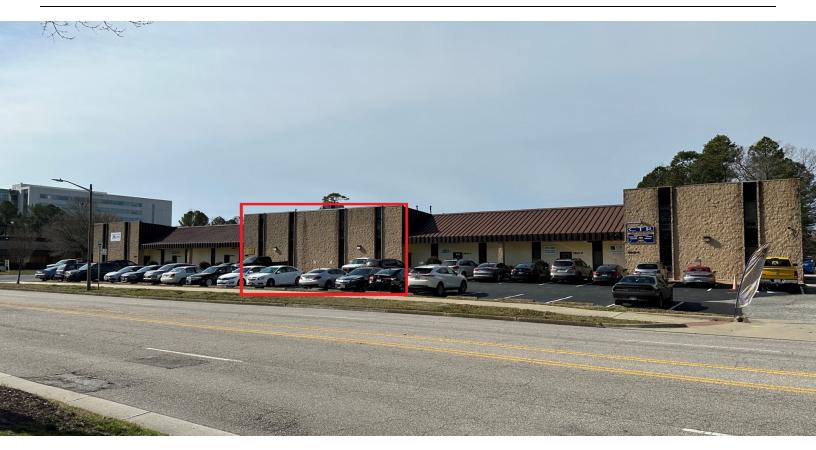

## PROPERTY DESCRIPTION

Rare two story office/warehouse for sale in City Center

Centrally located in City Center

Easy access to I-64, Newport News/Williamsburg International Airport (PHF) and Public Transportation

## PROPERTY HIGHLIGHTS

- 2 stories
- kitchenette/breakroom
- 4 bathrooms
- mezzanine
- motion censored lights
- 2 heaters in warehouse
- 2 bay doors, 2 back entrances 2 front entrances
- 16 ft ceiling height in warehouse
- front and rear parking

| OFFERING SUMMARY |                                       |
|------------------|---------------------------------------|
| Sale Price:      | \$1,200,000                           |
| Building Size:   | Office 5,224 SF<br>Warehouse 2,651 SF |
|                  | 1st Floor Total 7,875 SF              |
| HOA Fees         | \$1,275.00 per quarter                |