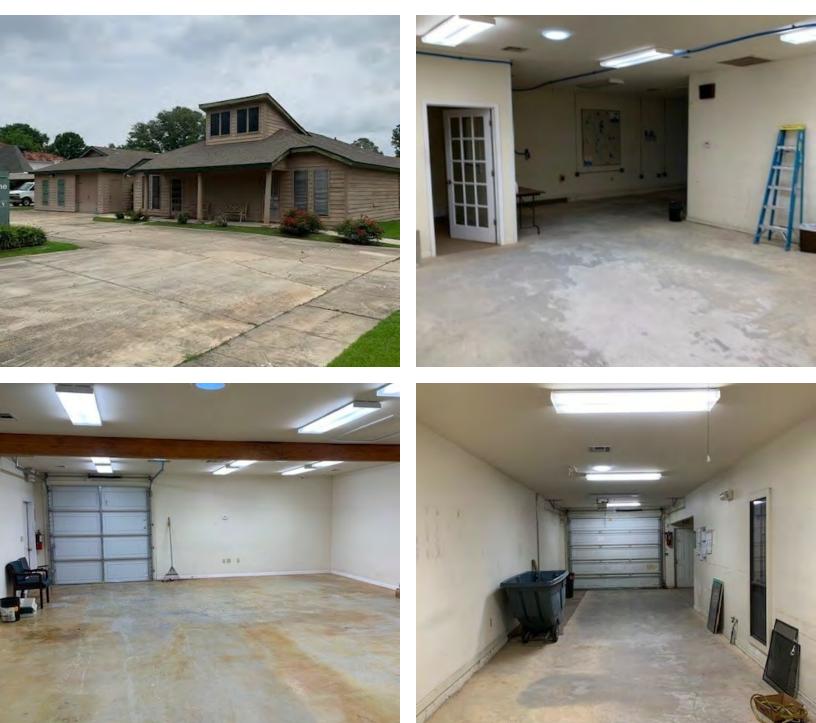

### **PROPERTY HIGHLIGHTS**

- Office Warehouse near new Pecue Interchange
- 2,000 SF Office, 3,000 SF Warehouse
- Climate Controlled Warehouse
- Convenient to I-10 and Siegen Lane
- · Seller will owner-finance for qualified Buyer