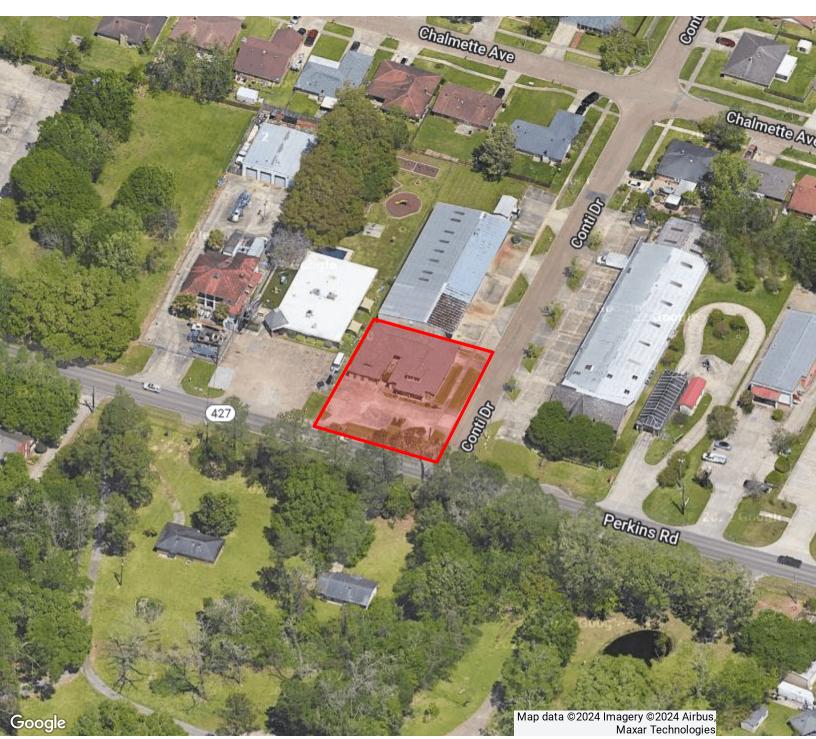

#### **OFFERING SUMMARY**

| Sale Price:    | \$500,000    |
|----------------|--------------|
| Building Size: | 5,000 SF     |
| Lot Size:      | .21 Acres SF |
| Zoning:        | C2           |