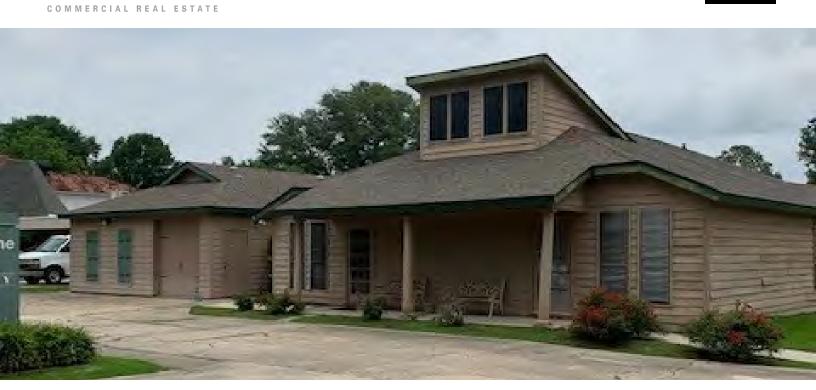

# **OFFICE WAREHOUSE NEAR NEW PECUE INTERCHANGE**

13953 PERKINS RD, BATON ROUGE, LA 70810

5,000 SF

FOR SALE

### **PROPERTY HIGHLIGHTS**

- Office Warehouse near new Pecue Interchange
- 2,000 SF Office, 3,000 SF Warehouse
- Climate Controlled Warehouse
- Convenient to I-10 and Siegen Lane
- · Seller will owner-finance for qualified Buyer