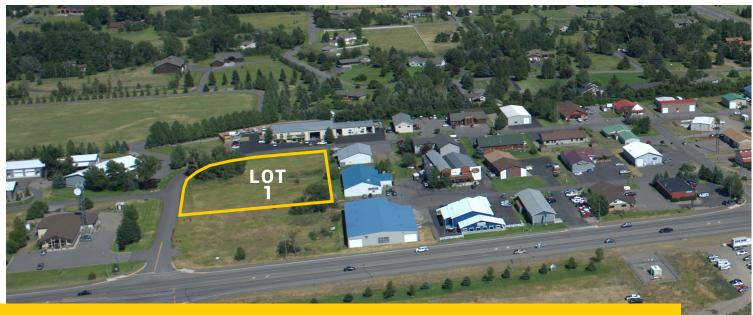

### **TBD SHEDHORN LOT 1 | BOZEMAN, MT**

### LEASE RATES DEPEND ON BUILDING SIZE AND SPECIFICATIONS

- FOUR CORNERS ZONING
- BUILD TO SUIT LEASE OPPORTUNITY UP TO 20,000 SQ FT.
- EXCELLENT CORNER LOCATION WITH BOTH ACCESS AND FRONTAGE
- MLS#305625

#### DIRECTIONS

West on Huffine from Bozeman right on Shedhorn. Vacant lot on the SW of Shedhorn and Pronghorn Trl

Great build-to-suit opportunity for a variety of business uses in the four corners area. This corner lot has frontage on two sides for great access and endless possibilities. Lease terms and rates negotiable on a project by project basis. Listing agent is related to the seller.