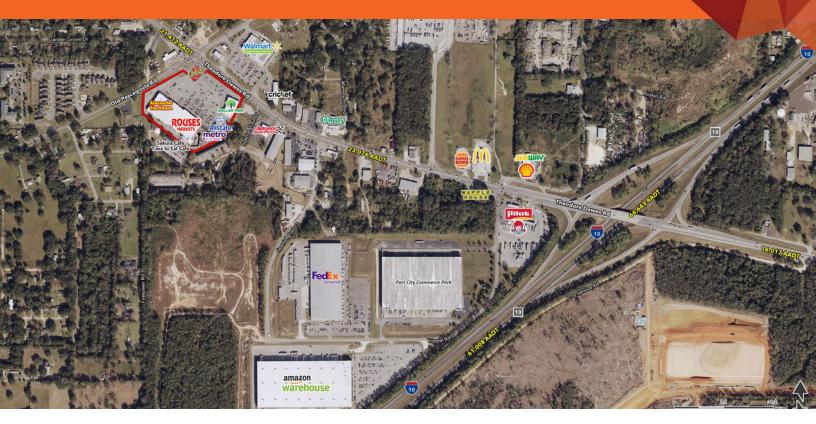

#### **PROPERTY HIGHLIGHTS**

- 1,200 SF up to 41,800 SF available for lease
- Variable footprints available
- Quick access to I-10
- Neighbors Port City Commerce Park, home to Amazon Fulfillment Center, Fedex Ground, Havertys and more.

# FOR LEASE

7371 THEODORE DAWES ROAD, THEODORE, AL 36582

| SUITE | TENANT NAME         | SPACE SIZE | SUITE | TENANT NAME    |  |
|-------|---------------------|------------|-------|----------------|--|
| 1     | Available           | 1,200 SF   | 7     | United Laundry |  |
| 2     | Available           | 3,600 SF   | 8     | Time To Eat    |  |
| 3     | Design Nails        | 875 SF     | 9     | Sakura Cafe    |  |
| 4     | Allstate Insurance  | 875 SF     | 10    | Rouses         |  |
| 5     | Boundless Creations | 1,850 SF   | 11    | Available      |  |
| 6     | Metro PCS           | 1,200 SF   | 12    | Available      |  |
|       |                     |            |       |                |  |