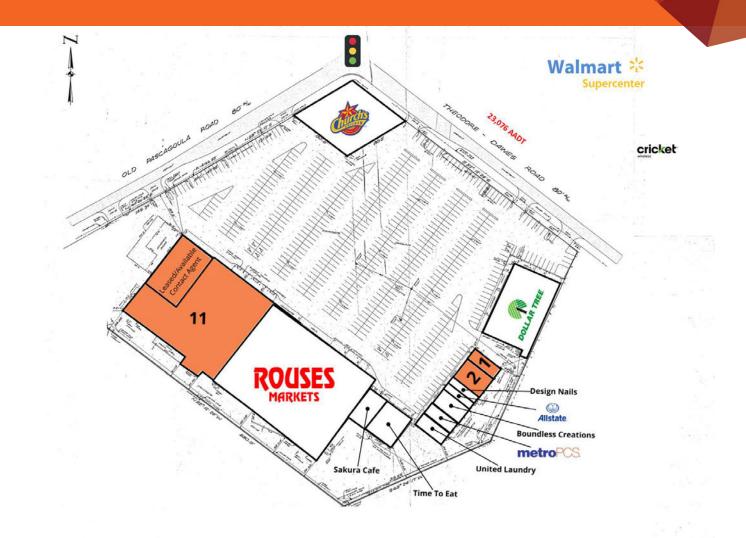

# FOR LEASE

7371 THEODORE DAWES ROAD, THEODORE, AL 36582

| SUITE | TENANT NAME         | SPACE SIZE | SUITE | TENANT NAME    |  |
|-------|---------------------|------------|-------|----------------|--|
| 1     | Available           | 1,200 SF   | 7     | United Laundry |  |
| 2     | Available           | 3,600 SF   | 8     | Time To Eat    |  |
| 3     | Design Nails        | 875 SF     | 9     | Sakura Cafe    |  |
| 4     | Allstate Insurance  | 875 SF     | 10    | Rouses         |  |
| 5     | Boundless Creations | 1,850 SF   | 11    | Available      |  |
| 6     | Metro PCS           | 1,200 SF   | 12    | Available      |  |
|       |                     |            |       |                |  |