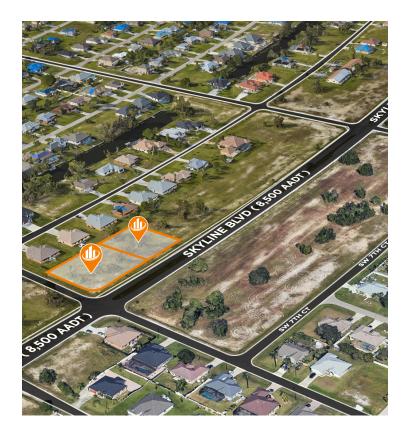

### **PROPERTY SUMMARY**

- Zoned C for versatile commercial use
- 285+/-ft of prime road frontage
- High traffic with 16,000 AADT both directions on Skyline Blvd
- Utilities including water and sewer already on site
- Strategic location in the vibrant Cape Coral area

#### **PROPERTY DESCRIPTION**

Cape Coral development opportunity with two(2) adjoining commercial lots, totaling 0.84 acres, situated on the oversized corner of Skyline Blvd and SW 12th St, just south of Pine Island Road. This prime real estate includes 285+/-ft of frontage on Skyline Blvd, a major north-south artery, ensuring high visibility and easy access for any business. Located just north of Veteran's Pkwy, the site is ripe for a variety of developments, including a retail plaza, multi family, medical facility, flex space, professional office building, and more.