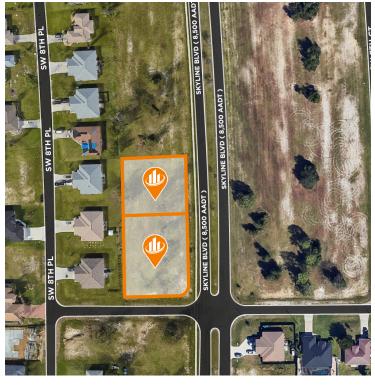

### **PROPERTY SUMMARY**

- Zoned C for versatile commercial use
- 285+/-ft of prime road frontage
- High traffic with 16,000 AADT both directions on Skyline Blvd
- Utilities including water and sewer already on site
- Strategic location in the vibrant Cape Coral area

#### **PROPERTY DESCRIPTION**

Cape Coral development opportunity with two(2) adjoining commercial lots, totaling 0.84 acres, situated on the oversized corner of Skyline Blvd and SW 12th St, just south of Pine Island Road. This prime real estate includes 285+/-ft of frontage on Skyline Blvd, a major north-south artery, ensuring high visibility and easy access for any business. Located just north of Veteran's Pkwy, the site is ripe for a variety of developments, including a retail plaza, multi family, medical facility, flex space, professional office building, and more.