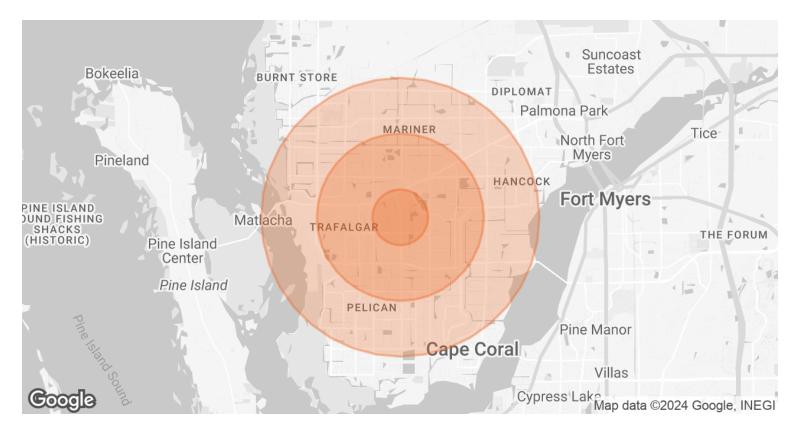

## **DEMOGRAPHICS MAP & REPORT**

| POPULATION                              | 1 MILE | 3 MILES       | 5 MILES       |
|-----------------------------------------|--------|---------------|---------------|
| TOTAL POPULATION                        | 6,889  | 61,464        | 154,610       |
| AVERAGE AGE                             | 42.0   | 45.2          | 46.5          |
| AVERAGE AGE (MALE)                      | 40.8   | 44.9          | 45.3          |
| AVERAGE AGE (FEMALE)                    | 41.9   | 44.4          | 46.9          |
| HOUSEHOLDS & INCOME                     | 1 MILE | 3 MILES       | 5 MILES       |
|                                         |        |               |               |
| TOTAL HOUSEHOLDS                        | 2,760  | 25,294        | 67,489        |
| TOTAL HOUSEHOLDS<br># OF PERSONS PER HH | 2,760  | 25,294<br>2.4 | 67,489<br>2.3 |
|                                         |        |               |               |