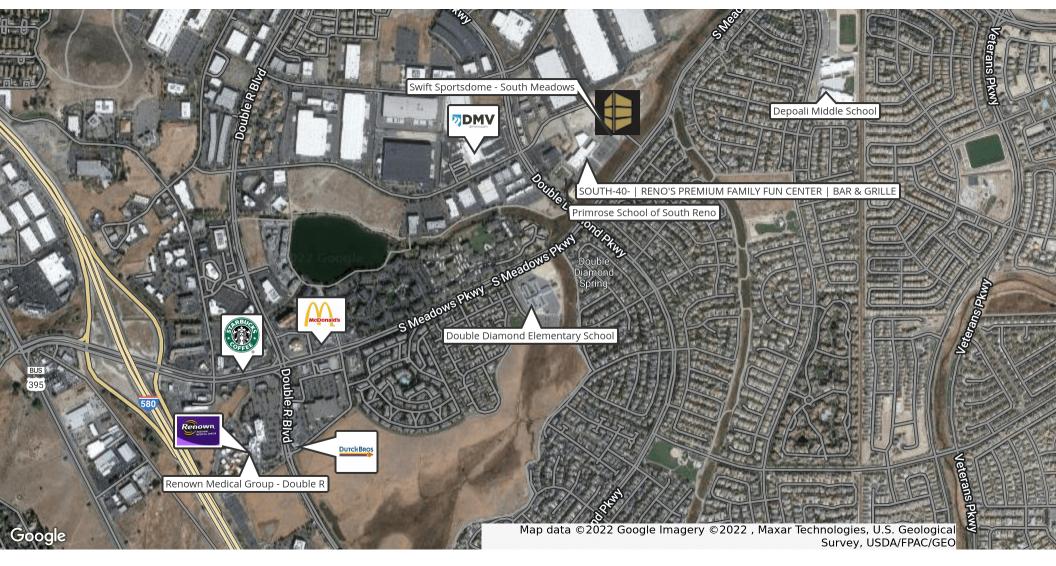

ion near I-580 and the new Veterans Extension
- - great site for retail or potential drive thru
- DODTIONI OF ADNI- 142 340 17

#### **OFFERING SUMMARY**

| Sale Price:   | \$975,000                  |
|---------------|----------------------------|
| Lease Rate:   | \$72,000.00 per year (NNN) |
| Available SF: | 8,000 - 22,000 SF          |
| Lot Size:     | 8,000 SF                   |

| DEMOGRAPHICS      | 0.5 MILES | 1 MILE   | 1.5 MILES |
|-------------------|-----------|----------|-----------|
| Total Households  | 1,165     | 4,130    | 7,823     |
| Total Population  | 2,591     | 9,143    | 17,098    |
| Average HH Income | \$85,022  | \$95,279 | \$100,479 |





# ADDITIONAL PHOTOS





### FOR SALE SOUTH MEADOWS PARKWAY LAND/PAD, RENO, NV



## SITE PLANS







# LOCATION MAP







# DEMOGRAPHICS MAP & REPORT

| POPULATION           | 0.5 MILES | 1 MILE   | 1.5 MILES |
|----------------------|-----------|----------|-----------|
| Total Population     | 2,591     | 9,143    | 17,098    |
| Average Age          | 39.9      | 40.3     | 41.6      |
| Average Age (Male)   | 38.8      | 39.4     | 41.2      |
| Average Age (Female) | 40.7      | 40.9     | 42.1      |
| HOUSEHOLDS & INCOME  | 0.5 MILES | 1 MILE   | 1.5 MILES |
| Total Households     | 1,165     | 4,130    | 7,823     |
| # of Persons per HH  | 2.2       | 2.2      | 2.2       |
|                      | 405 000   | ***      | ¢400.470  |
| Average HH Income    | \$85,022  | \$95,279 | \$100,479 |

\* Demographic data derived from 2020 ACS - US Census





### FOR SALE SOUTH MEADOWS PARKWAY LAND/PAD,