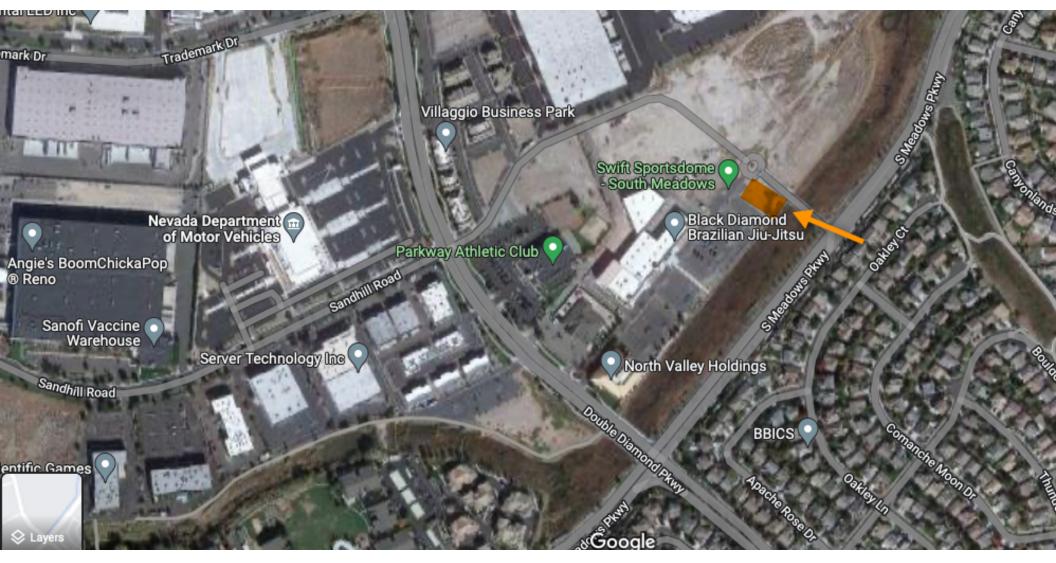

E
- - convenient location near I-580 and the new Veterans Extension
- - great site for retail or potential drive thru
- DODTIONI OF ADNI- 142 340 17

#### **OFFERING SUMMARY**

| Sale Price:   | \$975,000                  |
|---------------|----------------------------|
| Lease Rate:   | \$72,000.00 per year (NNN) |
| Available SF: | 8,000 - 22,000 SF          |
| Lot Size:     | 8,000 SF                   |

| DEMOGRAPHICS      | 0.5 MILES | 1 MILE   | 1.5 MILES |
|-------------------|-----------|----------|-----------|
| Total Households  | 1,165     | 4,130    | 7,823     |
| Total Population  | 2,591     | 9,143    | 17,098    |
| Average HH Income | \$85,022  | \$95,279 | \$100,479 |





# ADDITIONAL PHOTOS





### FOR SALE SOUTH MEADOWS PARKWAY LAND/PAD, RENO, NV



## SITE PLANS







# LOCATION MAP







# DEMOGRAPHICS MAP & REPORT

| POPULATION           | 0.5 MILES | 1 MILE   | 1.5 MILES |
|----------------------|-----------|----------|-----------|
| Total Population     | 2,591     | 9,143    | 17,098    |
| Average Age          | 39.9      | 40.3     | 41.6      |
| Average Age (Male)   | 38.8      | 39.4     | 41.2      |
| Average Age (Female) | 40.7      | 40.9     | 42.1      |
| HOUSEHOLDS & INCOME  | 0.5 MILES | 1 MILE   | 1.5 MILES |
| Total Households     | 1,165     | 4,130    | 7,823     |
| # of Persons per HH  | 2.2       | 2.2      | 2.2       |
|                      | 405 000   | ***      | ¢400.470  |
| Average HH Income    | \$85,022  | \$95,279 | \$100,479 |

\* Demographic data derived from 2020 ACS - US Census





### FOR SALE SOUTH MEAD