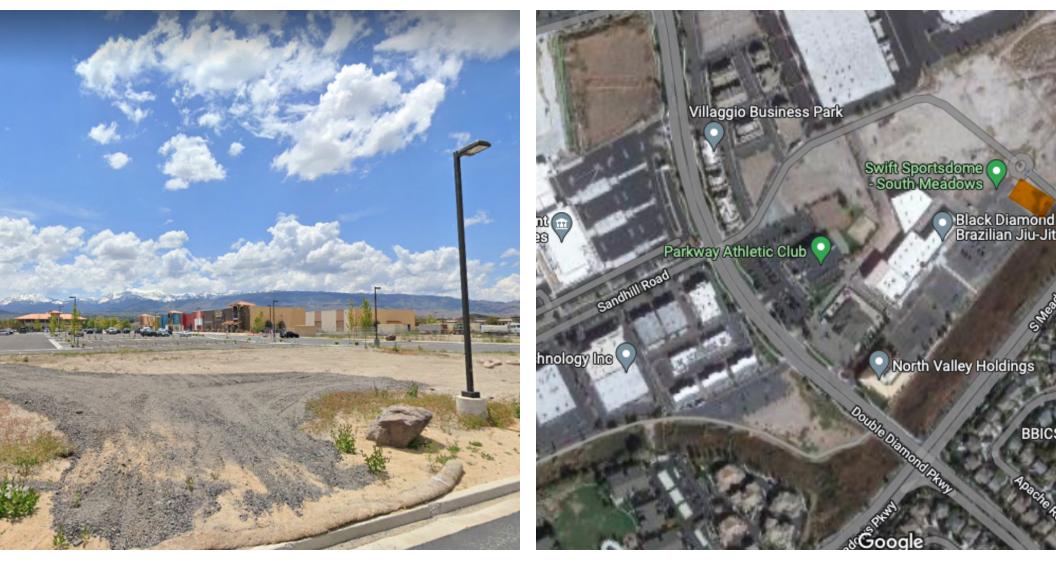

s the street from the new DMV and right next door to the new RENO SPORTS DOME
- - convenient location near I-580 and the new Veterans Extension
- - great site for retail or potential drive thru
- DODTIONI OF ADNI- 142 340 17

#### **OFFERING SUMMARY**

| Sale Price:   | \$975,000                  |
|---------------|----------------------------|
| Lease Rate:   | \$72,000.00 per year (NNN) |
| Available SF: | 8,000 - 22,000 SF          |
| Lot Size:     | 8,000 SF                   |

| DEMOGRAPHICS      | 0.5 MILES | 1 MILE   | 1.5 MILES |
|-------------------|-----------|----------|-----------|
| Total Households  | 1,165     | 4,130    | 7,823     |
| Total Population  | 2,591     | 9,143    | 17,098    |
| Average HH Income | \$85,022  | \$95,279 | \$100,479 |





# ADDITIONAL PHOTOS





### FOR SALE SOUTH MEADOWS PARKWAY LAND/PAD, RENO, NV



## SITE PLANS







# LOCATION MAP







# DEMOGRAPHICS MAP & REPORT

| POPULATION           | 0.5 MILES | 1 MILE   | 1.5 MILES |
|----------------------|-----------|----------|-----------|
| Total Population     | 2,591     | 9,143    | 17,098    |
| Average Age          | 39.9      | 40.3     | 41.6      |
| Average Age (Male)   | 38.8      | 39.4     | 41.2      |
| Average Age (Female) | 40.7      | 40.9     | 42.1      |
| HOUSEHOLDS & INCOME  | 0.5 MILES | 1 MILE   | 1.5 MILES |
| Total Households     | 1,165     | 4,130    | 7,823     |
| # of Persons per HH  | 2.2       | 2.2      | 2.2       |
|                      | 405 000   | ***      | ¢400.470  |
| Average HH Income    | \$85,022  | \$95,279 | \$100,479 |

\* Dem