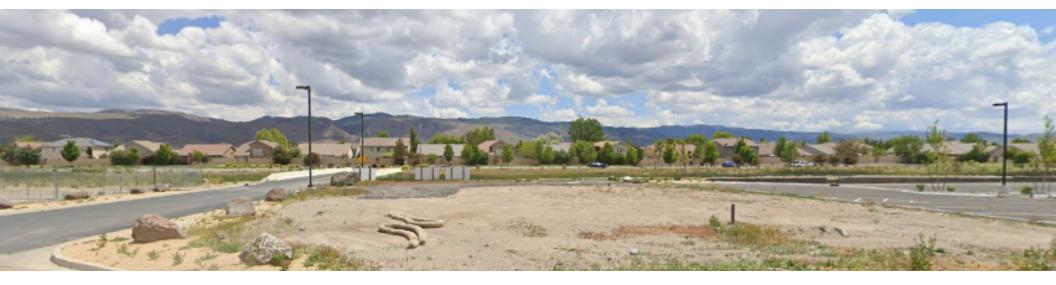

## PROPERTY SUMMARY



#### **PROPERTY DESCRIPTION**

Chase-Johnson Commercial is pleased to announce the opportunity to purchase or lease an 8000 sq ft PAD (plus portion of parking to be defined in Due Diligence) in South Meadows area of Reno NV. Great site for retail or potential drive thru. This pad could accommodate a multi-tenant building with a drive through, or a single-tenant, freestanding restaurant or numerous other uses. Located near the new DMV and right next to the new SWIFT SPORTS DOME in South Reno. Located near the intersection of South Meadows & Double Diamond Pkwy with close proximity to I-395 or Veterans Extensions.

#### **PROPERTY HIGHLIGHTS**

- located across the street from the new DMV and right next door to the new RENO SPORTS DOME
- - convenient location near I-580 and the new Veteran