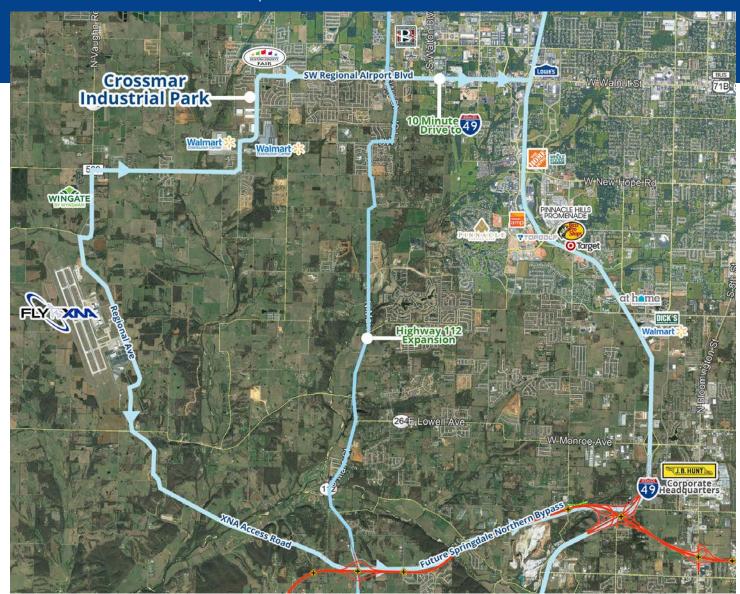

### Location

Crossmar Industrial Park is near Walmart Regional Distribution Centers and Northwest Arkansas National Airport along Highway 12. The location provides quick access to Bentonville's retail and restaurants and is minutes from the current Walmart Home office and future 350-acre Walmart Home Office.

# Location

The future Springdale Northern Bypass begins at an interchange with existing Highway 412 west of Tontitown. The XNA access road will connect the Springdale Northern Bypass to the entrance of the airport.