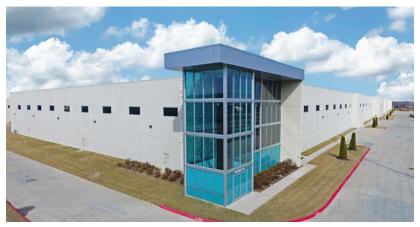

4700 SW Regional Airport Blvd | Bentonville, AR

# Industrial Warehouse space available **for sublease**

Class "A" Industrial Warehouse building available immediately in a prime location along Highway 12 in Bentonville, Arkansas.

The property in located in the Crossmar Industrial Park, a masterplanned park just north of the Walmart Regional Distribution Centers, the Northwest Arkansas National Airport with direct access to Interstate 49.

The property totals 275,000 square feet of clean warehouse space and can be subdivided with a minimum of 137,500 square feet. It includes 30 dock doors and four oversized roll-up doors with drive-ins and tilt wall construction with a modern facade.