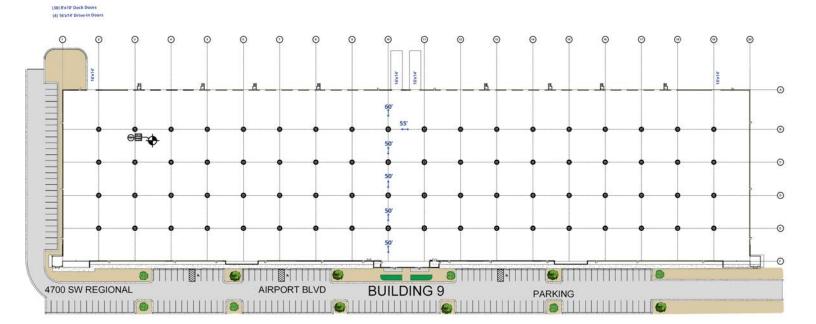

# Floor Plan

**Quick access** to Hwy 12

16'x14' Truck Drive-In Doors

10'x8' Dock **Doors** 

**Building 9** of Crossmar **Industrial Park** 