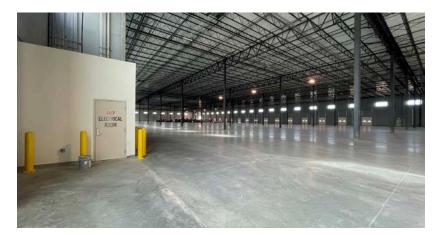

## Interior

### Features

- Ability to subdivide building into +/- 137,500-SF suites
- Near the Northwest Arkansas National Airport
- 169 parking stalls
- 4 drive-in docks, 30 roll-up doors
- Heavy power
- 55'x60' column spacing
- 32' clear heights