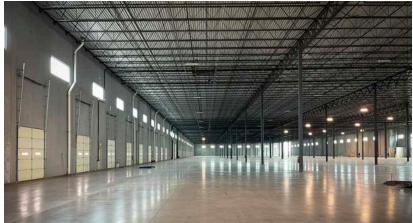

## Interior

### Features

- Ability to subdivide building into +/- 137,500-SF suites
- Near the Northwest Arkansas National Airport
- 169 parking stalls
- 4 drive-in docks, 30 roll-up doors
- Heavy power
- 55'x60' column spacing
- 32' clear heights