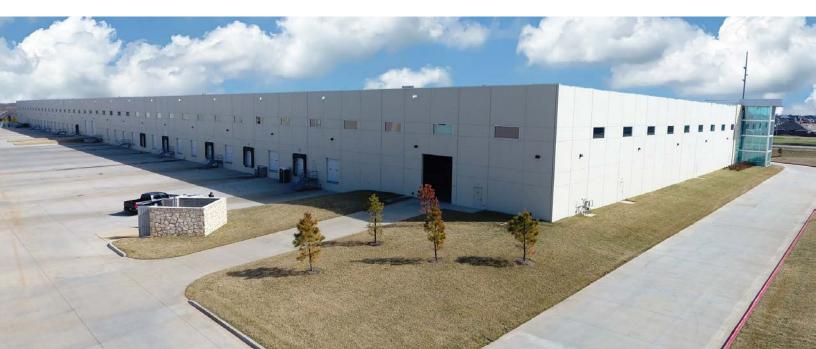

The property totals 275,000 square feet of clean warehouse space and can be subdivided with a minimum of 137,500 square feet. It includes 30 dock doors and four oversized roll-up doors with drive-ins and tilt wall construction with a modern facade.

### Features

- Ability to subdivide building into +/- 137,500-SF suites
- Near the Northwest Arkansas National Airport
- 169 parking stalls
- 4 drive-in docks, 30 roll-up doors
- Heavy power
- 55'x60' column spacing
- 32' clear heights