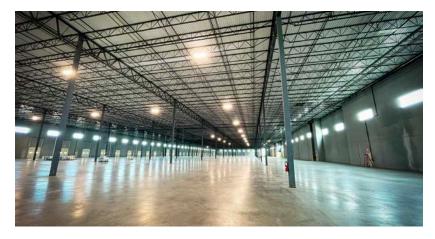

## Interior

### Features

- Ability to subdivide building into +/- 137,500-SF suites
- Near the Northwest Arkansas National Airport
- 169 parking stalls
- 4 drive-in docks, 30 roll-up doors
- Heavy power
- 55'x60' column spacing
- 32' clear heights