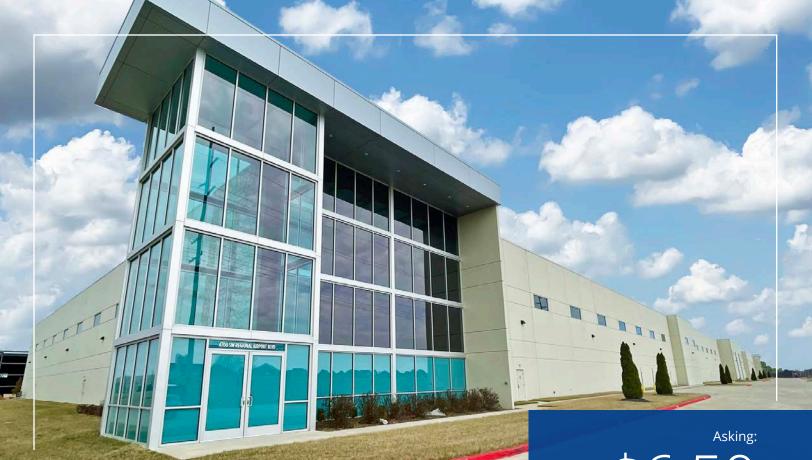

4700 SW Regional Airport Blvd | Bentonville, AR

# Industrial Warehouse space available **for sublease**

Class "A" Industrial Warehouse building available immediately in a prime location along Highway 12 in Bentonville, Arkansas.

The property in located in the Crossmar Industrial Park, a masterplanned park just north of the Walmart Regional Distribution Centers, the Northwest Arkansas National Airport with direct access to Interstate 49.

The property totals 275,000 square feet of clean warehouse space and can be subdivided with a minimum of 137,500 square feet. It includes 30 dock doors and four oversized roll-up doors with drive-ins and tilt wall construction with a modern facade.

Current lease expires January 31, 2032. Contact broker for scheduled tours.

\$6.50