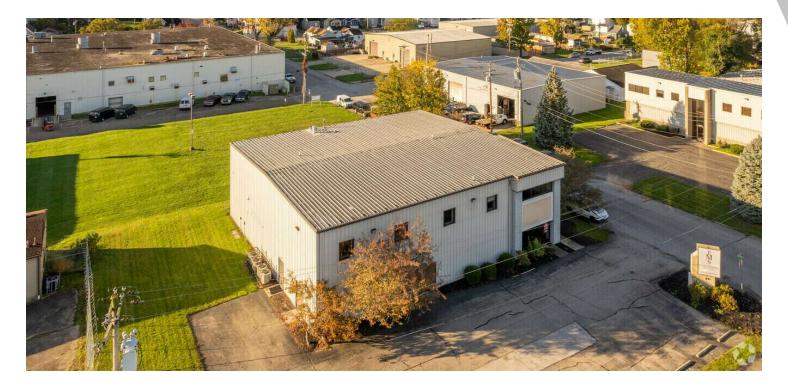

#### PROPERTY DESCRIPTION

Well maintained commercial building. Second floor consist of office space, first floor flex/warehouse space. Elegant reception area. Ample Parking.

#### PROPERTY HIGHLIGHTS

- Corner Parcel
- · Close to I-471
- · Ample Parking
- · Elegant Reception Area

| n | FI | FF | RI | IN | G | SII | IM    | M    | AR' | ٧ |
|---|----|----|----|----|---|-----|-------|------|-----|---|
| v |    | _  | ıw | ш  | u | υu  | , 141 | IAIV | 711 |   |