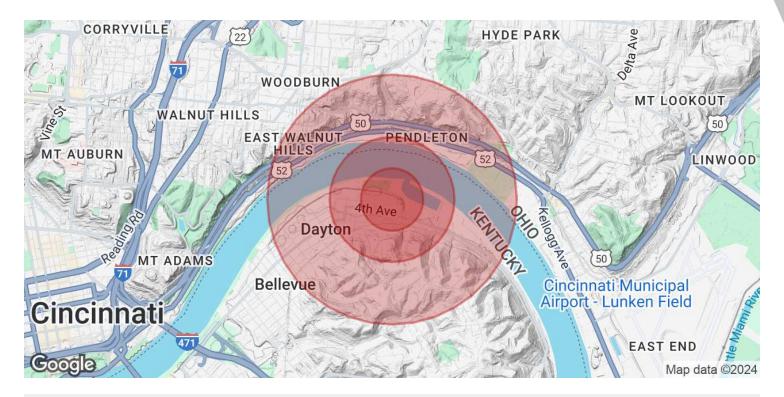

 Sale Price:
 \$699,000

 Lease Rate:
 \$8.00 SF/yr (NNN)

 Available SF:
 5,750 - 11,500 SF

 Building Size:
 11,500 SF

| DEMOGRAPHICS      | 0.25 MILES | 0.5 MILES | 1 MILE   |
|-------------------|------------|-----------|----------|
| Total Households  | 509        | 1,556     | 6,159    |
| Total Population  | 1,072      | 3,385     | 11,804   |
| Average HH Income | \$54,849   | \$59,997  | \$79,267 |

## 1202 2ND STREET

| POPULATION           | 0.25 MILES | 0.5 MILES | 1 MILE                                         |
|----------------------|------------|-----------|------------------------------------------------|
| Total Population     | 1,072      | 3,385     | 11,804                                         |
| Average Age          | 37.2       | 37.7      | 39.9                                           |
| Average Age (Male)   | 39.8       | 41.2      | 41.4                                           |
| Average Age (Female) | 36.3       | 35.8      | 39.0                                           |
|                      |            |           |                                                |
| HOUSEHOLDS & INCOME  | 0.25 MILES | 0.5 MILES | 1 MILE                                         |
| Total Households     | 509        | 1,556     | 6,159                                          |
| # of Persons per HH  | 2.1        | 2.2       | 1.9                                            |
| Average HH Income    | \$54,849   | \$59,997  | \$79,267                                       |
|                      |            |           | <b>*</b> • • • • • • • • • • • • • • • • • • • |
| Average House Value  | \$109,420  | \$116,897 | \$181,094                                      |