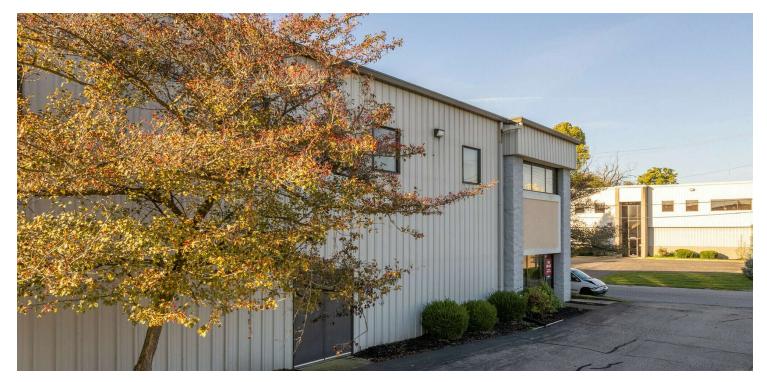

#### PROPERTY DESCRIPTION

Well maintained commercial building. Second floor consist of office space, first floor flex/warehouse space. Elegant reception area. Ample Parking.

#### PROPERTY HIGHLIGHTS

- Corner Parcel
- · Close to I-471
- · Ample Parking
- · Elegant Reception Area

| n | FI | FF | RI | IN | G | SII | IM    | M    | AR' | ٧ |
|---|----|----|----|----|---|-----|-------|------|-----|---|
| v |    | _  | ıw | ш  | u | υu  | , 141 | IAIV | 711 |   |