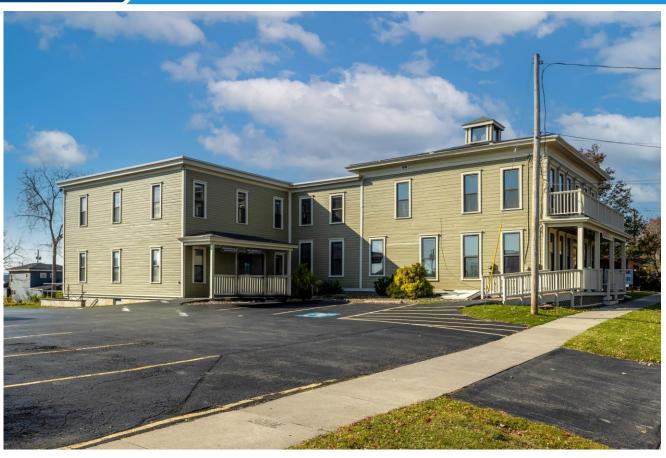

# 209 Second Street Liverpool, NY 13088

Office Space for Lease

#### **Property Information**

One 2,000 square foot space remaining! This building is located directly across from Johnson Park in the Village of Liverpool. Many shops, restaurants and Onondaga Lake all within walking distance. Building was completely renovated (interior and exterior) in September 2024.

#### **Facts and Features**

- 2,000 SF (could be subdivided if needed)
- On-site parking available for all tenants
- Great visibility on Second Street
- Walking distance to Onondaga Lake, shops, and restaurants in the Village of Liverpool