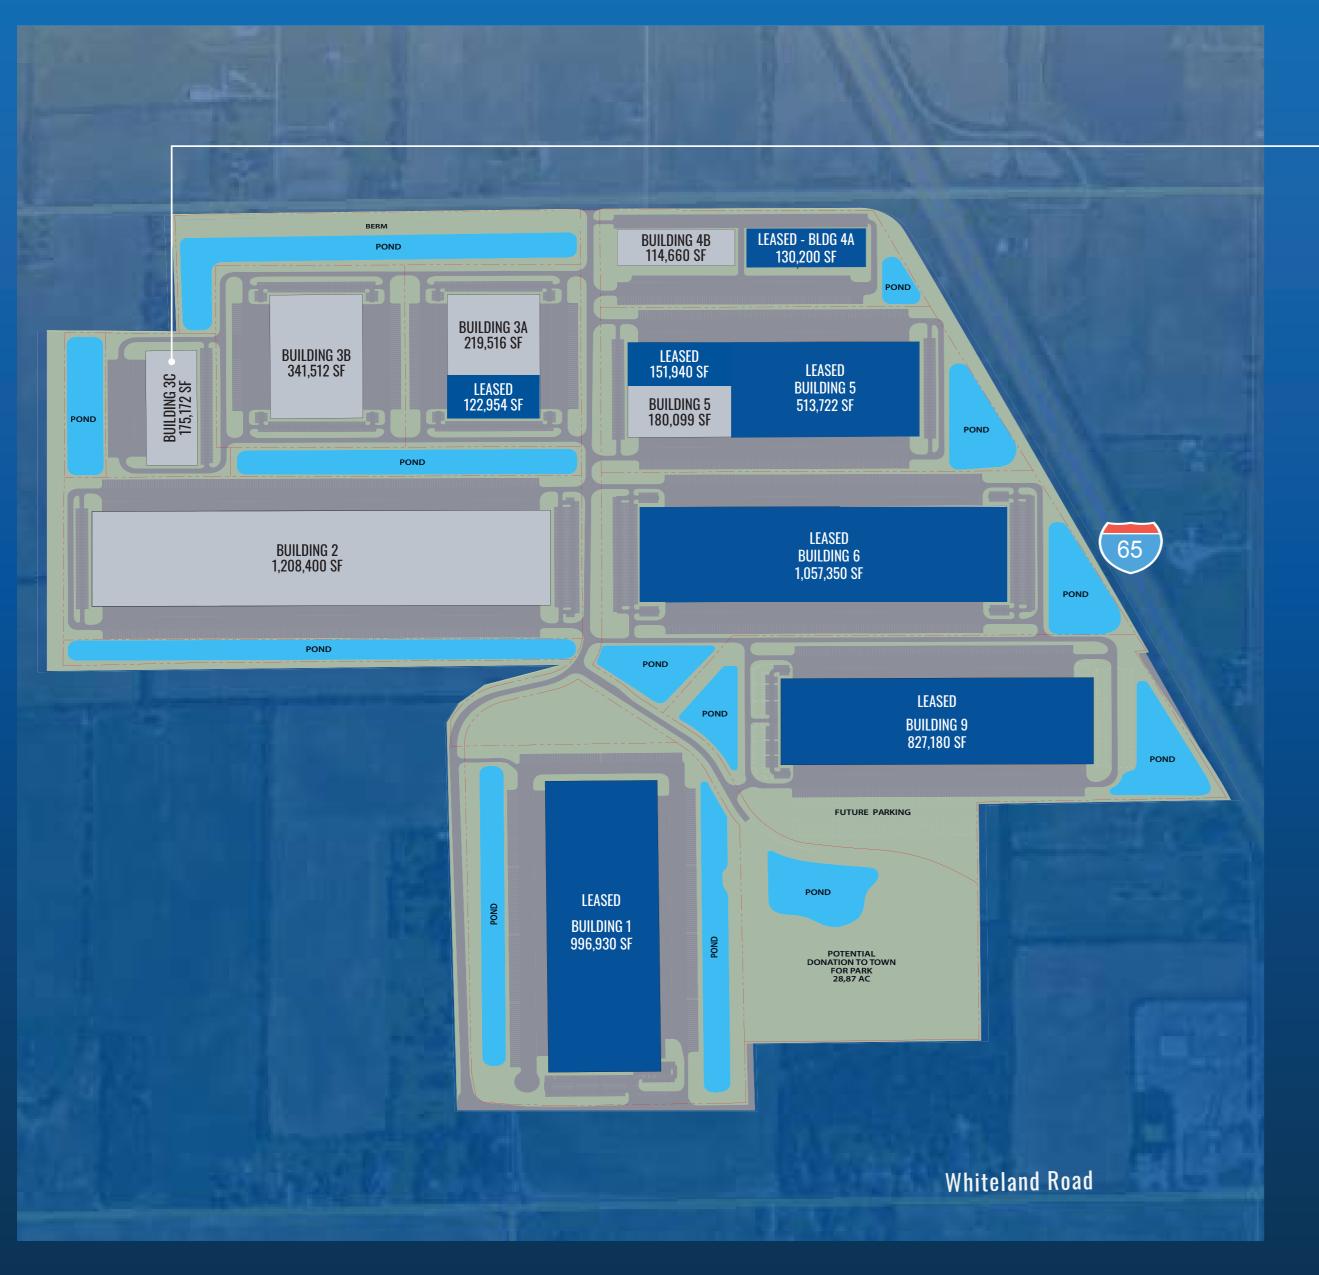

# BUILDING 3C 175,172 SF

N. GRAHAM ROAD, WHITELAND, IN

BUILT-TO-SUIT SITE

CBRE MOHRAL



## MASTER SITE PLAN



#### **BUILDING 3C** | 175,172 SF

#### **BUILD-TO-SUIT SPECIFICATIONS**

- Building SF: 175,172 SF
- 583'x300'
- Clear Height: 32'
- Dock Doors: 16
- Drive Ins: 2
- Columns Spacing:
- 48' x 53'
- Car Parking: 113
- Trailer Parking: 42
- Truck Court Depth: 185'
- Lighting: LED
- Floor: 7 Inch Unreinforced
- ESFR Sprinkler System
- Tax Abatement Available



## FOR MORE INFORMATION, CONTACT:

#### **NIKKI LEAHY**

Sales Assistant nikki.leahy@cbre.com Direct: +1 317 269 1049

### **CBRE**

© 2024 CBRE, Inc. All rights reserved. This information has been obtained from sources believed reliable, but has not been verified for accuracy or completeness. You should conduct a careful, independent investigation of the property and verify all information. Any reliance on this information is solely