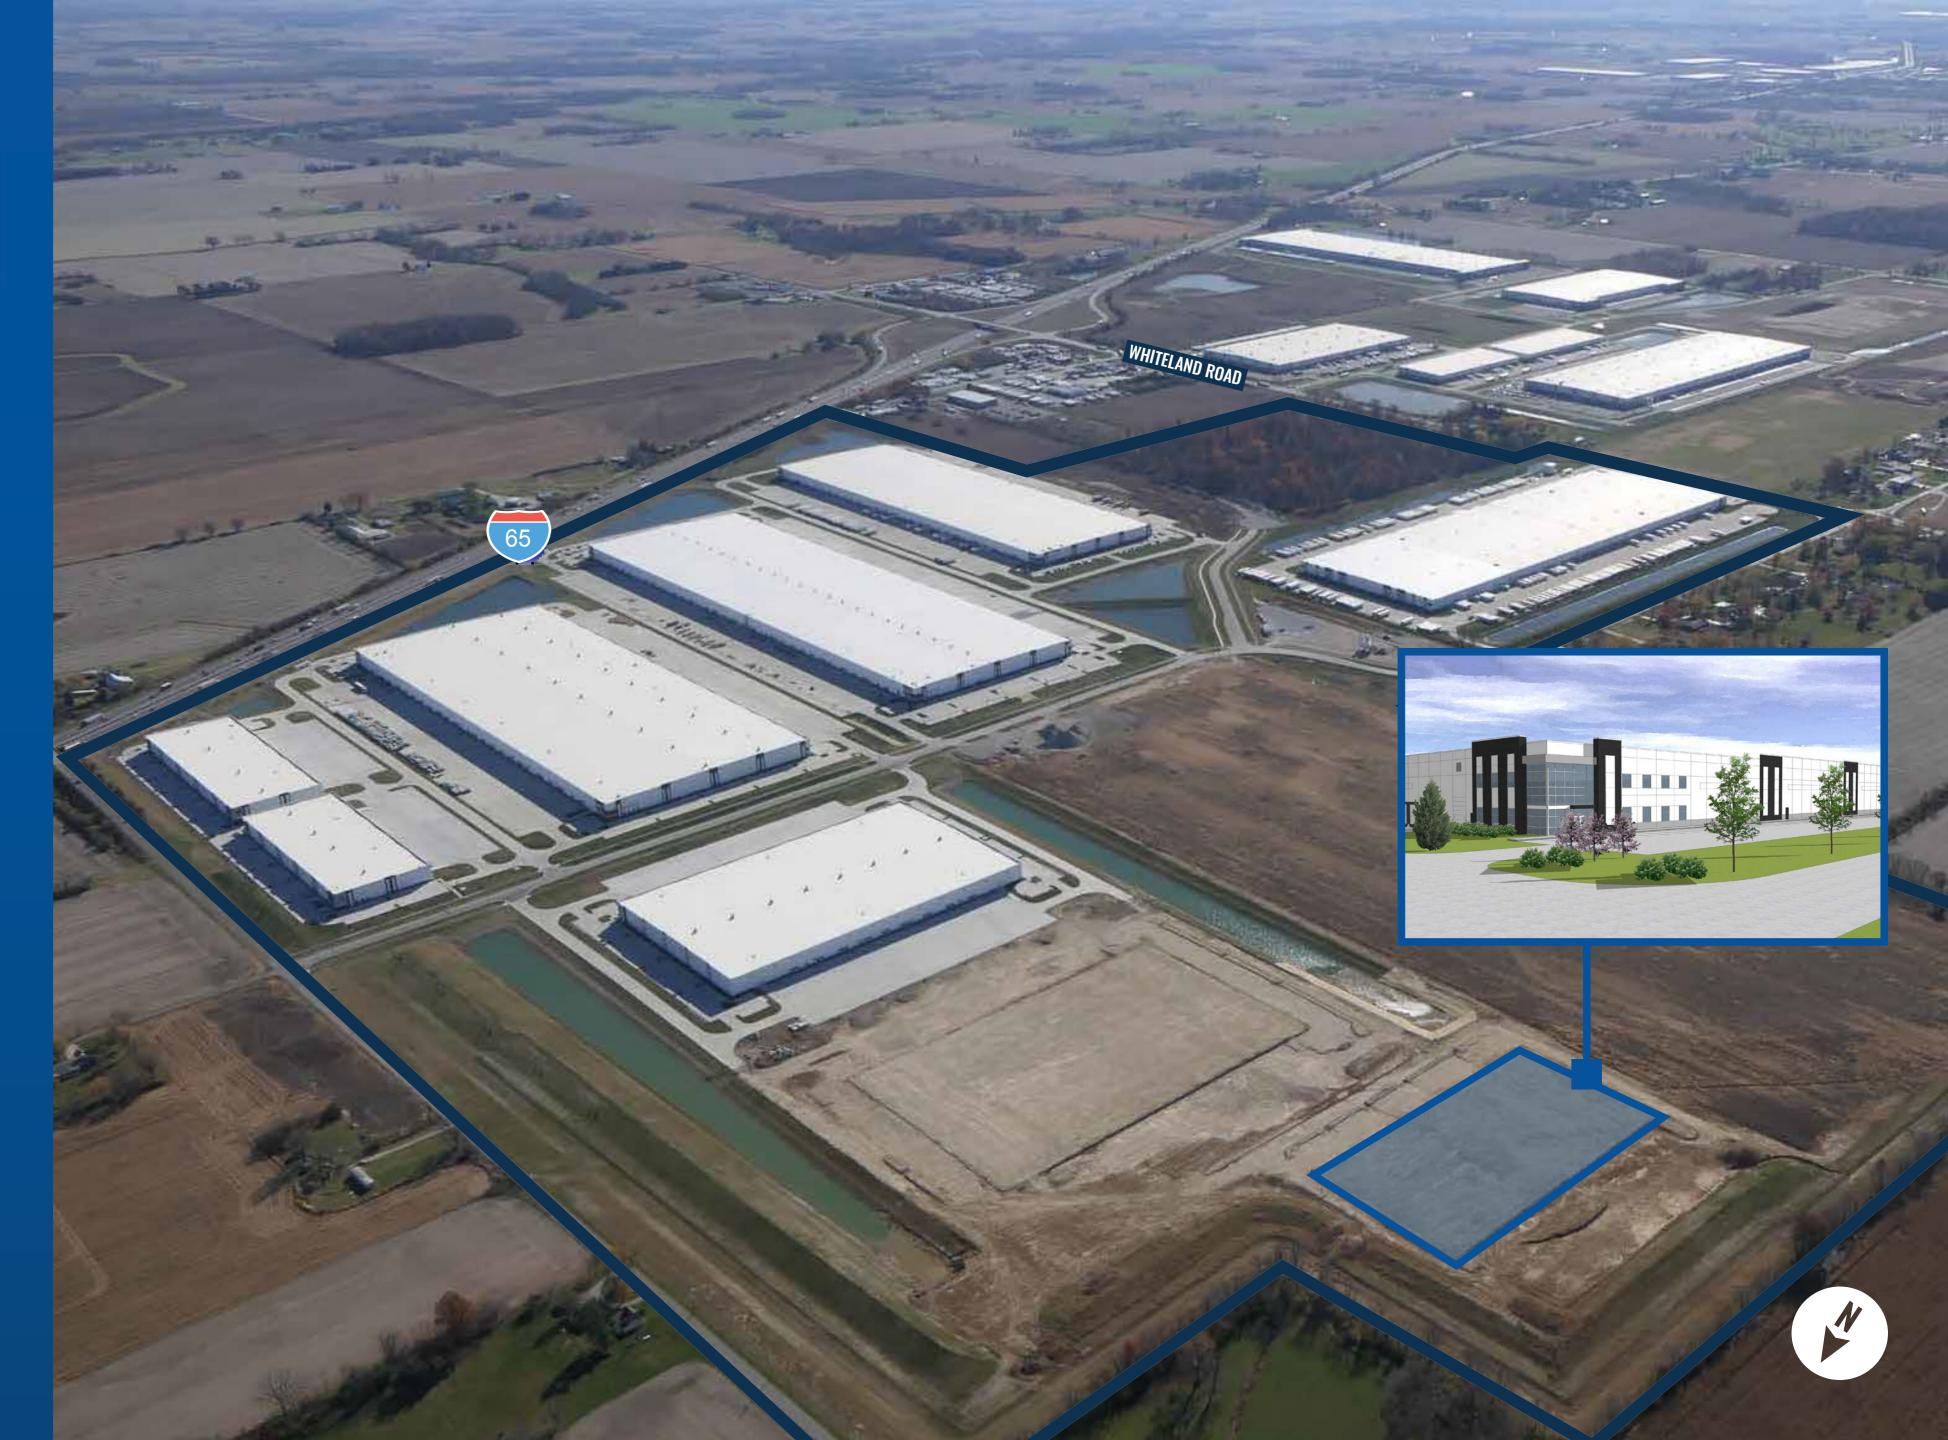

# BUILDING 3C 175,172 SF

N. GRAHAM ROAD, WHITELAND, IN

BUILT-TO-SUIT SITE

CBRE MOHRAL