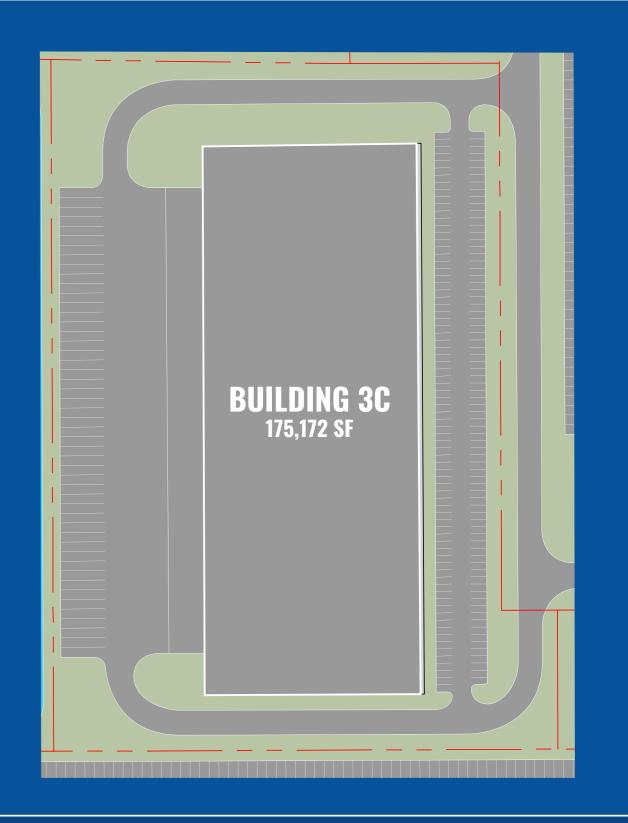

#### **BUILDING 3C** | 175,172 SF

#### **BUILD-TO-SUIT SPECIFICATIONS**

- Building SF: 175,172 SF
- 583'x300'
- Clear Height: 32'
- Dock Doors: 16
- Drive Ins: 2
- Columns Spacing:
- 48' x 53'
- Car Parking: 113
- Trailer Parking: 42
- Truck Court Depth: 185'
- Lighting: LED
- Floor: 7 Inch Unreinforced
- ESFR Sprinkler System
- Tax Abatement Available