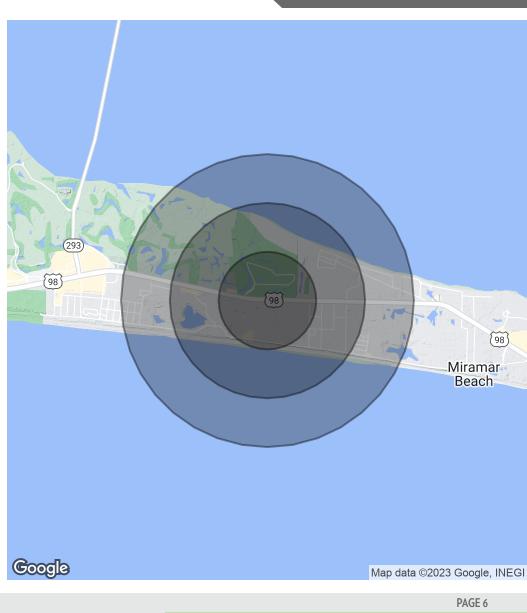

# **DEMOGRAPHICS MAP & REPORT**

| POPULATION           | 0.5 MILES | 1 MILE    | 1.5 MILES |
|----------------------|-----------|-----------|-----------|
| Total Population     | 1,015     | 2,671     | 4,374     |
| Average Age          | 36.8      | 39.0      | 41.7      |
| Average Age (Male)   | 36.5      | 38.5      | 41.2      |
| Average Age (Female) | 36.9      | 38.8      | 40.5      |
| HOUSEHOLDS & INCOME  | 0.5 MILES | 1 MILE    | 1.5 MILES |
| Total Households     | 1,548     | 3,596     | 5,639     |
| # of Persons per HH  | 0.7       | 0.7       | 0.8       |
| Average HH Income    | \$25,656  | \$31,734  | \$35,731  |
| Average House Value  | \$417,097 | \$448,491 | \$473,515 |

\* Demographic data derived from 2020 ACS - US Census

For More Information: Brett Stuart, Director of Commercial Sales & Leasing 850.865.9123 brett@taylorallenllc.com

1219 Airport Road | Destin, FL 32541 taylorallenllc.com