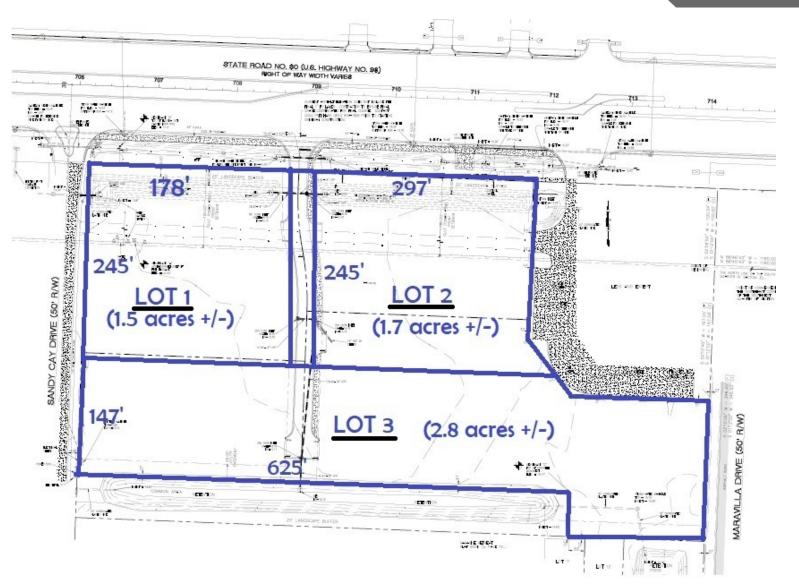

#### **PROPERTY OVERVIEW**

Prime Commercial / Mixed Use Development Opportunity in Miramar Beach, FL. This High & Dry 6.15 acres sits along Highway 98 with a traffic count over 50,000 cars per day (FDOT 2021). This property can be purchased as a whole or subdivided into outparcels. The seller is willing to entertain a Sale, Ground Lease or Build to Suit. This parcel has 125,000 SF Mixed Use density entitled within this PUD.

#### **PROPERTY HIGHLIGHTS**

- Frontage Outparcels ~ \$32/SF (Lots 1 {1.5 acre} Lot 2 {1.7 acre}; Rear Parcel ~ \$24/SF (2.8 acres)
- Zoning Coastal Center ~ Walton County
- Offsite Retention creating more buildable square footage.