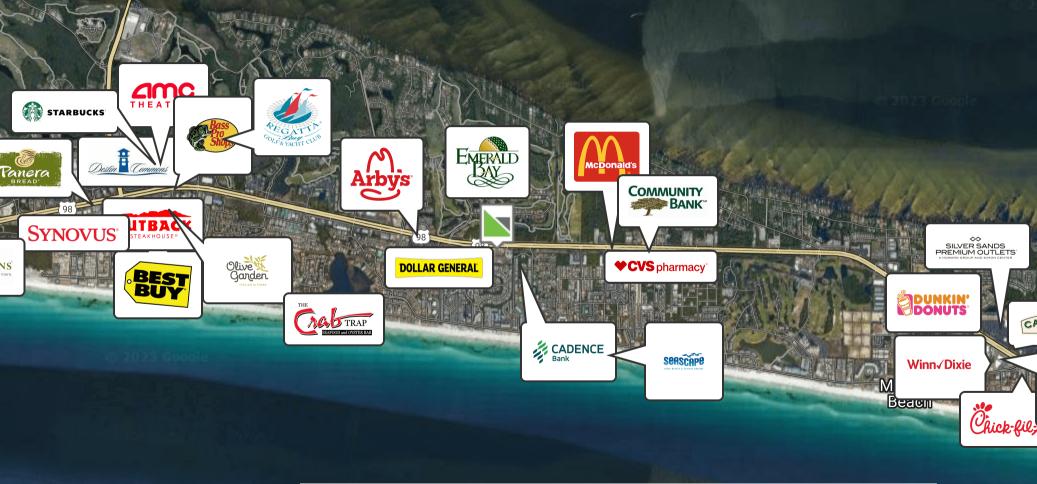

#### **RETAILER MAP**

Map data ©2023 Imagery ©2023 , CNES / Airbus, Landsat / Copernicus, Maxar Technologies, U.S. Geological Survey, USDA/FPAC/GEO

PAGE 7

1219 Airport Road | Destin, FL 32541 taylorallenllc.com