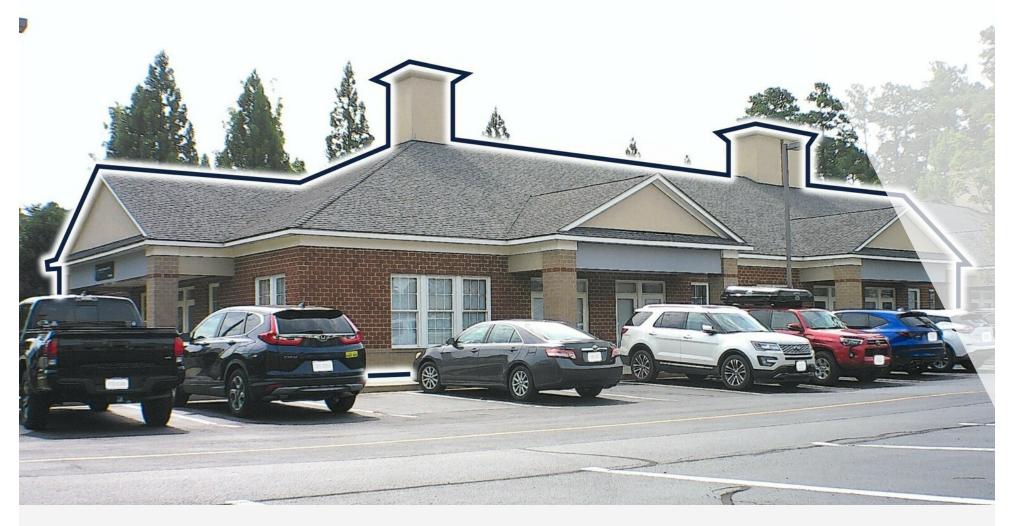

### **PROPERTY OVERVIEW**

Former 1,670 SF Dental Space fronting Nuckols Rd with 2,400 SF of Expansion Space

### **PROPERTY HIGHLIGHTS**

- 1,670 SF former dental office with ability to expand up to 4,070 SF
- Endcap with signage fronting Nuckols Rd
- Immediate access to I-295
- Close proximity to Innsbrook Business Park
- Direct entry / Park at door