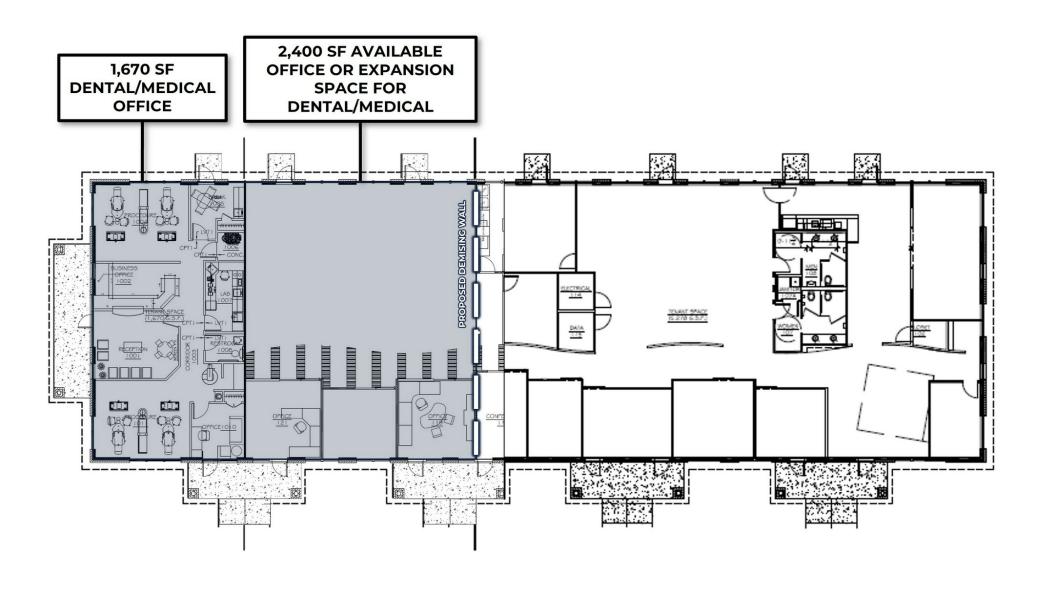

### **PROPERTY OVERVIEW**

Former 1,670 SF Dental Space fronting Nuckols Rd with 2,400 SF of Expansion Space

### **PROPERTY HIGHLIGHTS**

- 1,670 SF former dental office with ability to expand up to 4,070 SF
- Endcap with signage fronting Nuckols Rd
- Immediate access to I-295
- Close proximity to Innsbrook Business Park
- Direct entry / Park at door

# **FLOOR PLAN**