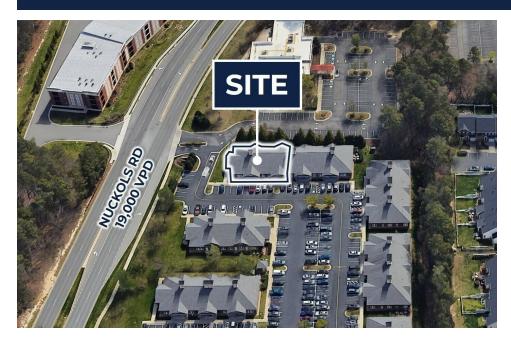

### **PROPERTY OVERVIEW**

Former 1,670 SF Dental Space fronting Nuckols Rd with 2,400 SF of Expansion Space

### **PROPERTY HIGHLIGHTS**

- 1,670 SF former dental office with ability to expand up to 4,070 SF
- Endcap with signage fronting Nuckols Rd
- Immediate access to I-295
- Close proximity to Innsbrook Business Park
- Direct entry / Park at door