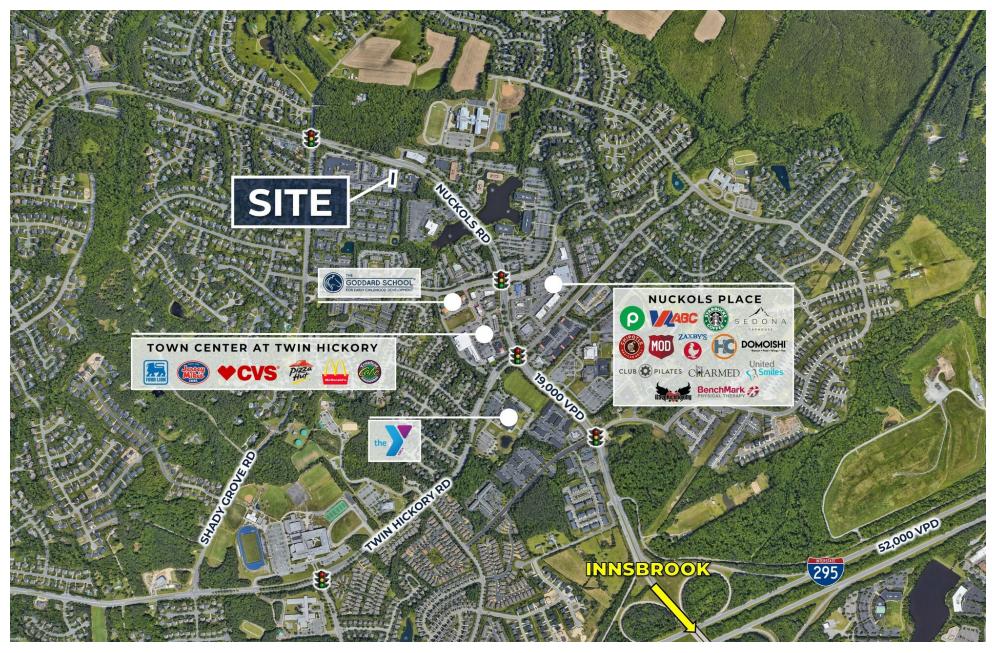

opulation   | 7,433     | 43,719    | 116,242   |
| Daytime Population | 8,611     | 57,214    | 120,310   |
| Total Households   | 2,456     | 15,348    | 44,311    |
| Average HH Income  | \$221,572 | \$201,705 | \$163,383 |

### **PROPERTY OVERVIEW**

Former 1,670 SF Dental Space fronting Nuckols Rd with 2,400 SF of Expansion Space

### **PROPERTY HIGHLIGHTS**

- 1,670 SF former dental office with ability to expand up to 4,070 SF
- Endcap with signage fronting Nuckols Rd
- Immediate access to I-295
- Close proximity to Innsbrook Business Park
- Direct entry / Park at door

# **FLOOR PLAN**

# DENTAL/MEDICAL OFFICE





# **DENTIST OFFICE**

DENTAL/MEDICAL OFFICE















# **OFFICE/EXPANSION SPACE**

# DENTAL/MEDICAL OFFICE











# **TRADE AREA**

## DENTAL/MEDICAL OFFICE









### AUSTIN NEWMAN, SIOR ANDREW THACKER

Vice President C. 804.869.3492 O. 804.944.9270 anewman@slnusbaum.com

Vice President C. 804.357.6075 0.804.320.7600 athacker@slnusbaum.com

### NATHAN SHOR

Senior Vice President C. 804.539.7404 O. 804.944.2399 nshor@slnusbaum.com

### COMMITMENT, INTEGRITY, EXCELLENCE, SINCE 1906.

Serving the Southeast and Mid-Atlantic region for well over a century, S.L. Nusbaum Realty Co. continues to provide a comprehensive experience for our clients and customers in all aspects of the multifamily and commercial real estate industry.

### **CLICK HERE TO LEARN MORE**



### **CLICK HERE TO LEARN MORE**

### **DISCLAIMER:**

No warranty or representation, expressed or implied, is made to the accuracy or completeness of the information contained herein, and