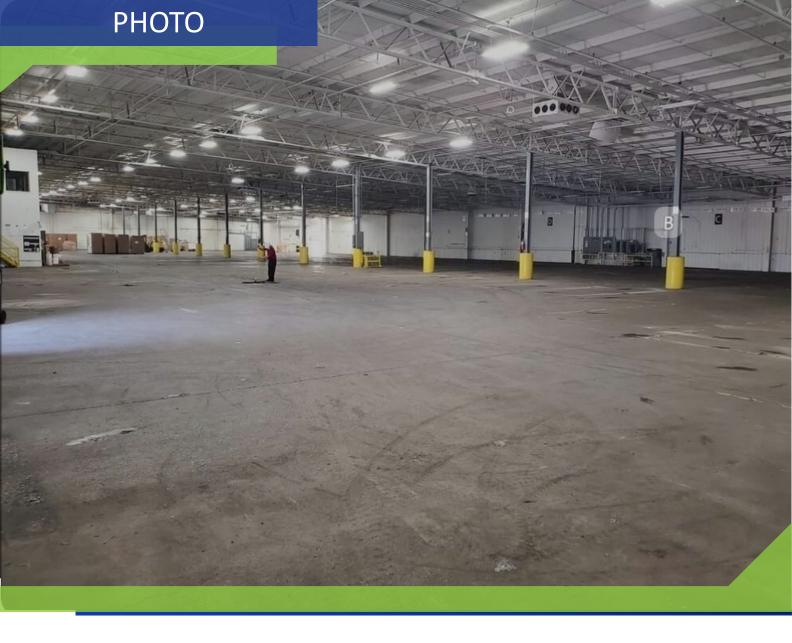

## FOR LEASE: 15,000 SF WAREHOUSE SPACE

UNIT SIZE: 15,000 SF

**OFFICE: To Suit** 

LOT SIZE: 4.74 acres

TRUCK LOADING: 4 docks

CAR PARKING: 10 Stalls

YEAR BUILD: 1981

CEILING HEIGHT: 16'-24' Clear

## **Facility Highlights**

16'-24' CEILING HEIGHT

DIRECT I-90 INTERCHANGE ACCESS VIA RT. 47

4 LOADING DOCS

LOW MCHENRY COUNTY TAXES

METRA RAIL CONNECTING CHICAGO-ROCKFORD HUB

Kevin Kaplan, CCIM 309-261-0920 kkaplan@entrecommercial.com