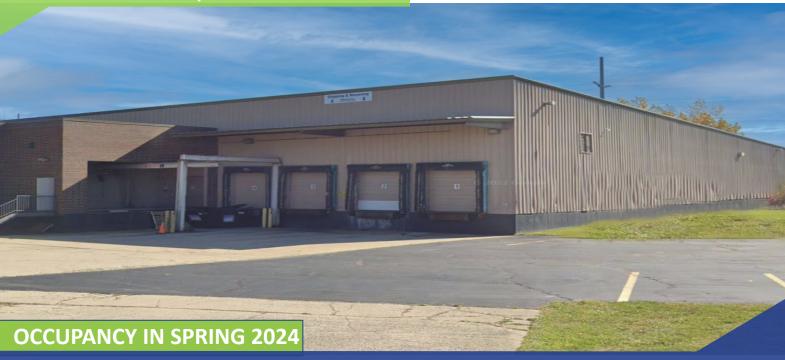

## 11419 Smith Dr. Huntley, IL 60142

Available: 15,000 SF

## FOR LEASE: 15,000 SF WAREHOUSE SPACE

UNIT SIZE: 15,000 SF

**OFFICE: To Suit** 

LOT SIZE: 4.74 acres

TRUCK LOADING: 4 docks

CAR PARKING: 10 Stalls

YEAR BUILD: 1981

CEILING HEIGHT: 16'-24' Clear

## **Facility Highlights**

16'-24' CEILING HEIGHT

DIRECT I-90 INTERCHANGE ACCESS VIA RT. 47

4 LOADING DOCS

LOW MCHENRY COUNTY TAXES

METRA RAIL CONNECTING CHICAGO-ROCKFORD HUB

Kevin Kaplan, CCIM 309-261-0920 kkaplan@entrecommercial.com