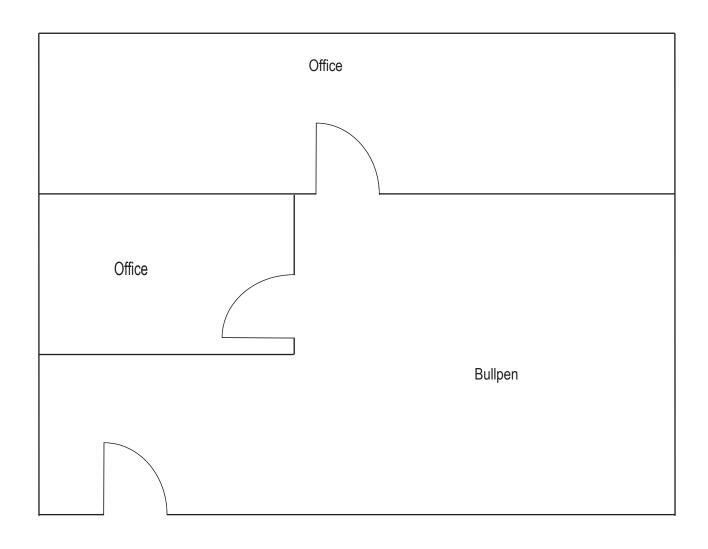

## FOR LEASE

±1,147 SF OF OFFICE SPACE **AVAILABLE** 

SUITE: 203

SIZE: ±1,147 SF

RATE: \$2.00 PSF + E

AVAILABLE: NOW

Josh West, SIOR Sr. Vice President - Partner direct (858) 458-3358

Jwest@voitco.com Lic. 01923375