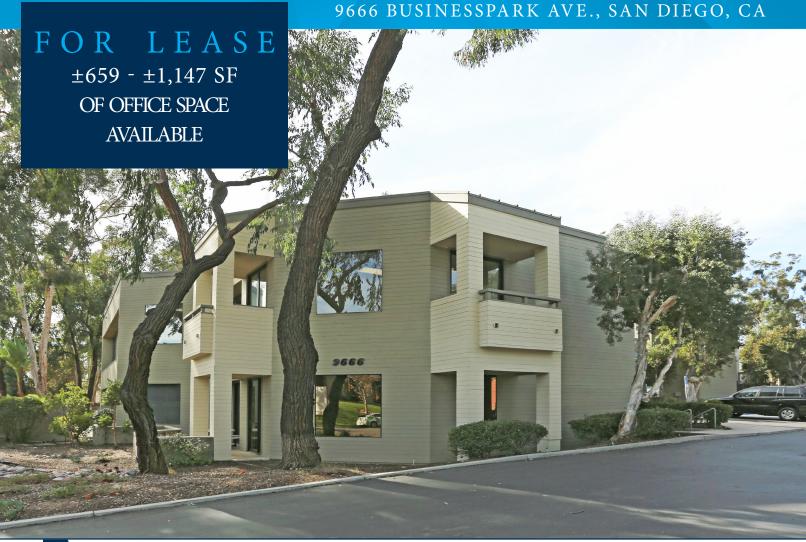

•Multi - Tenant Office Property in the Highly Desirable Scripps Ranch Submarket

■Building Size: ±17,966 SF

■Built in 1980

PROPERTY FEATURES

- ■Two (2) Floors
- Great Access to I-15 Freeway
- Janitorial Included