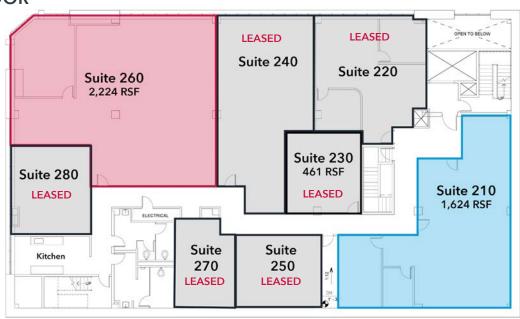

### **FLOOR PLANS**

### 2<sup>ND</sup> FLOOR

### **AVAILABLE FOR LEASE**

CORNER RETAIL \$20 PSF, NNN

2,426 SF

High Visibility Former Bank Branch

OFFICE SUITES \$24 PSF, Full Service

2nd Floor Office 3rd Floor Office

Suite 260 - 2,224 RSF Suite 310 - 1,859 RSF

Suite 210 - 1,624 RSF Suite 350 - 1,264 RSF