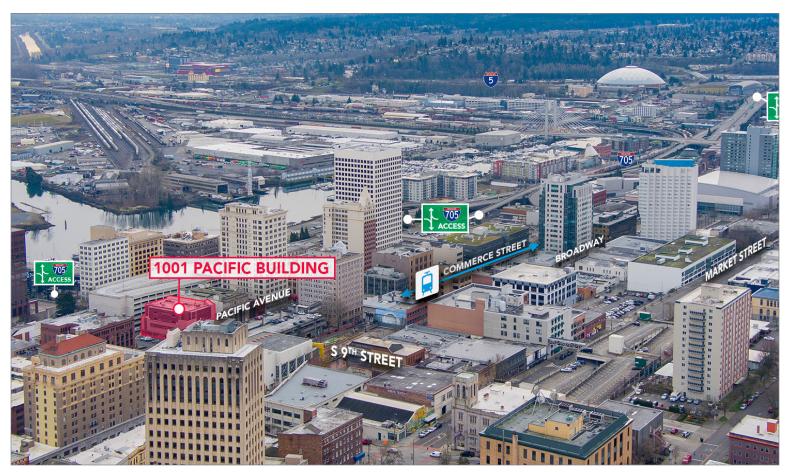

1001 PACIFIC AVENUE, TACOMA, WA 98402

### **LOCATION HIGHLIGHTS**

- » **Proximity to I-705:** Just 2 blocks from the I-705 entrance, ensuring convenient access for drivers.
- » **Ample Parking:** Available at nearby garages for ease and convenience.
- » High Visibility Corner: Located at a prominent corner with excellent walkability to a variety of restaurants, coffee shops, the Theater District, and downtown attractions.
- » Transit Access: Only 3 blocks from the Light Rail Commerce Station, connecting downtown to key destinations such as the University of Washington Tacoma, Tacoma Convention Center, and the Tacoma Dome Station, with ongoing extensions enhancing connectivity.