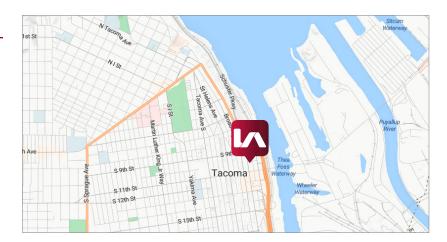

### **LOCATION HIGHLIGHTS**

- » **Proximity to I-705:** Just 2 blocks from the I-705 entrance, ensuring convenient access for drivers.
- » **Ample Parking:** Available at nearby garages for ease and convenience.
- » High Visibility Corner: Located at a prominent corner with excellent walkability to a variety of restaurants, coffee shops, the Theater District, and downtown attractions.
- » Transit Access: Only 3 blocks from the Light Rail Commerce Station, connecting downtown to key destinations such as the University of Washington Tacoma, Tacoma Convention Center, and the Tacoma Dome Station, with ongoing extensions enhancing connectivity.