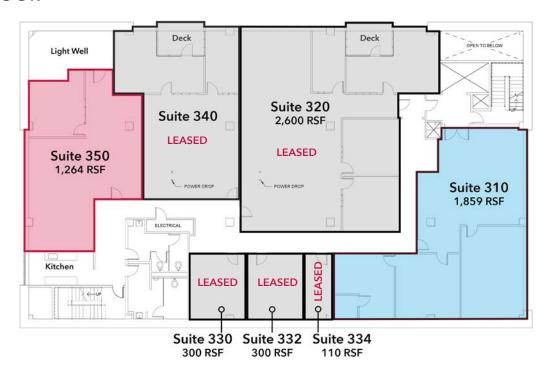

### **FLOOR PLANS**

## 3<sup>RD</sup> FLOOR

### **AVAILABLE FOR LEASE**

CORNER RETAIL \$20 PSF, NNN

2,426 SF

High Visibility Former Bank Branch

OFFICE SUITES \$24 PSF, Full Service

2nd Floor Office 3rd Floor Office

Suite 260 - 2,224 RSF Suite 310 - 1,859 RSF

Suite 210 - 1,624 RSF Suite 350 - 1,264 RSF