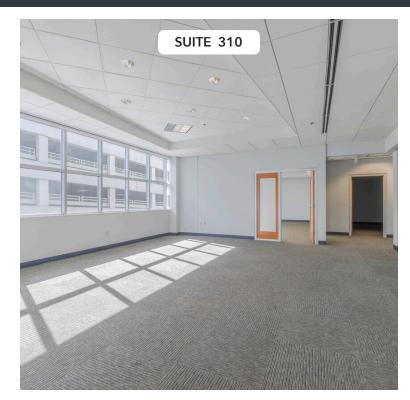

### **AVAILABLE FOR LEASE**

CORNER RETAIL \$20 PSF, NNN

2,426 SF

High Visibility Former Bank Branch

OFFICE SUITES \$24 PSF, Full Service

2nd Floor Office 3rd Floor Office

Suite 260 - 2,224 RSF Suite 310 - 1,859 RSF

Suite 210 - 1,624 RSF Suite 350 - 1,264 RSF